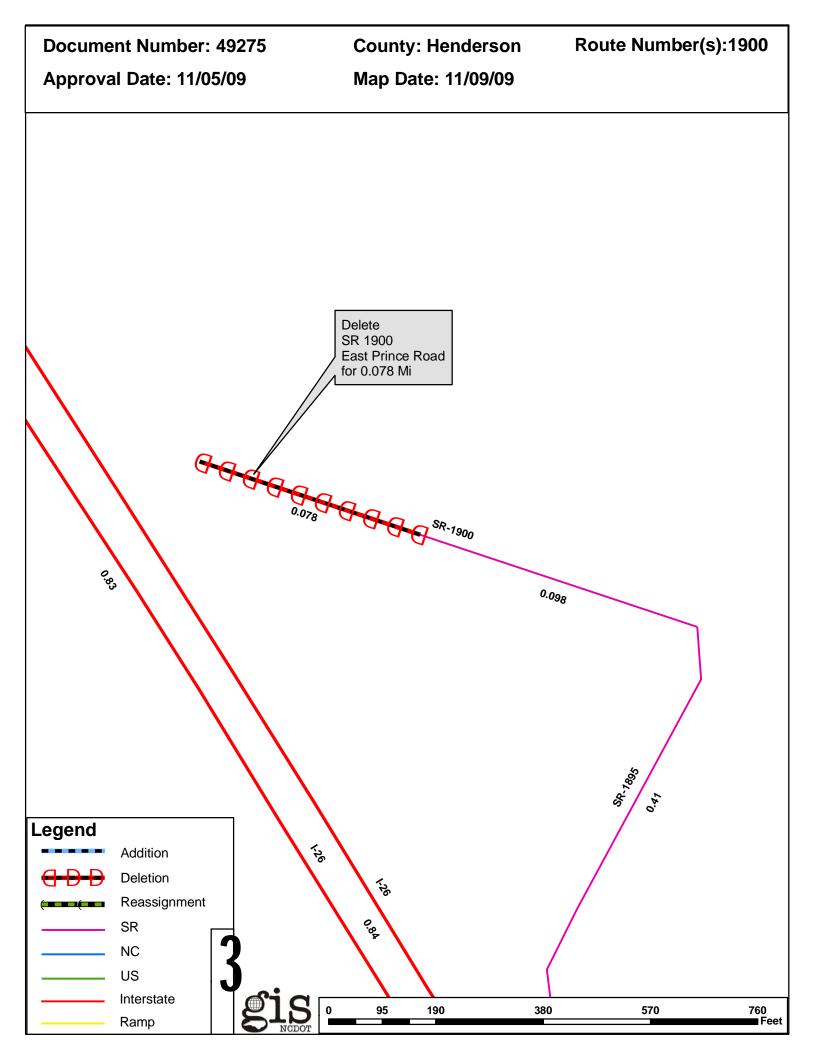

| PETITION | County    | <b>Approval Date</b> |  |
|----------|-----------|----------------------|--|
| 49275    | HENDERSON | 11/5/2009            |  |

Inquiries about changes should be referred to the GIS Help Desk at (919) 707-2152. Thank you for your assistance.

## 2009 ROAD SYSTEM CHANGES

| PETITION | COUNTY    | APPROVAL<br>DATE | ROUTE<br>NUMBER | PORTION<br>REASSIGNED TO | STREET<br>NAME | LENGTH<br>(miles) | TYPE OF CHANGE                     | REMARKS<br>(See Attached Map) |
|----------|-----------|------------------|-----------------|--------------------------|----------------|-------------------|------------------------------------|-------------------------------|
| 49275    | HENDERSON | 11/5/2009        | SR 1900         |                          | EAST PRINCE RD | 0.08              | System Deletion<br>VIA<br>PETITION |                               |