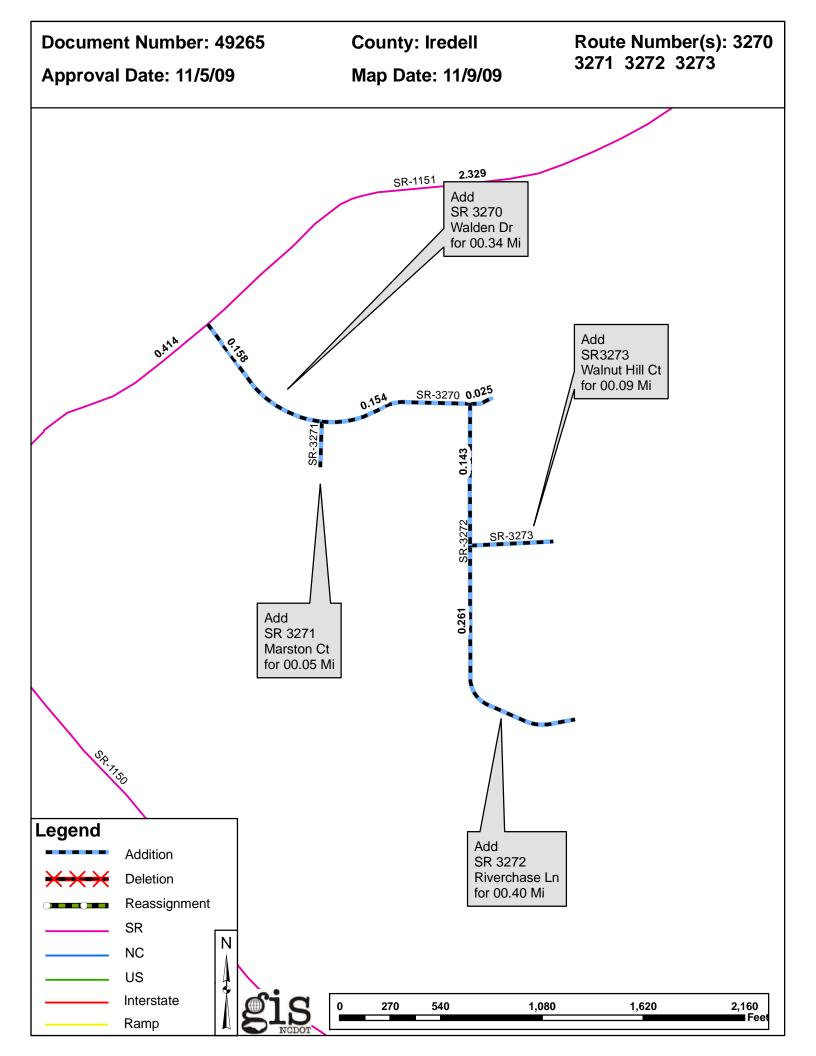

| PETITION | County  | <b>Approval Date</b> |  |
|----------|---------|----------------------|--|
| 49265    | IREDELL | 11/5/2009            |  |

Inquiries about changes should be referred to the GIS Help Desk at (919) 707-2152. Thank you for your assistance.

## 2009 ROAD SYSTEM CHANGES

| PETITION | COUNTY  | APPROVAL<br>DATE | ROUTE<br>NUMBER | PORTION<br>REASSIGNED TO | STREET<br>NAME | LENGTH (miles) | TYPE OF CHANGE                     | REMARKS<br>(See Attached Map) |
|----------|---------|------------------|-----------------|--------------------------|----------------|----------------|------------------------------------|-------------------------------|
| 49265    | IREDELL | 11/5/2009        | SR 3273         |                          | WALNUT HILL CT | .09            | System Addition<br>VIA<br>PETITION |                               |
| 49265    | IREDELL | 11/5/2009        | SR 3272         |                          | RIVERCHASE LN  | .40            | System Addition<br>VIA<br>PETITION |                               |
| 49265    | IREDELL | 11/5/2009        | SR 3271         |                          | MARSTON CT     | .05            | System Addition<br>VIA<br>PETITION |                               |
| 49265    | IREDELL | 11/5/2009        | SR 2370         |                          | WALDEN DR      | .34            | System Addition<br>VIA<br>PETITION |                               |