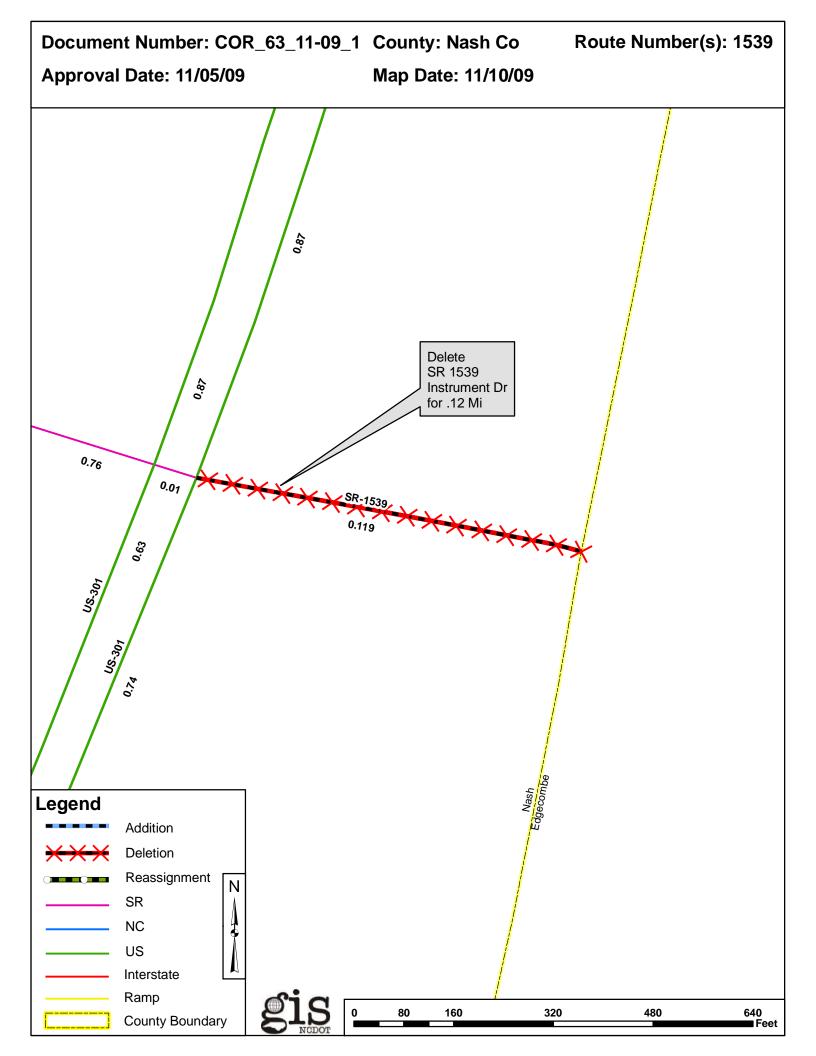

| <b>Correction Number</b> | County | <b>Approval Date</b> |  |  |
|--------------------------|--------|----------------------|--|--|
| COR_63_11-09_1           | NASH   | 11/5/2009            |  |  |

## 2009 ROAD SYSTEM CHANGES

| CORRECTION<br>NUMBER | COUNTY | APPROVAL<br>DATE | NEW<br>NUMBER | EXISTING<br>NUMBER | STREET<br>NAME | LENGT<br>H | TYPE OF CHANGE                               | REMARKS<br>(See Attached Map) |
|----------------------|--------|------------------|---------------|--------------------|----------------|------------|----------------------------------------------|-------------------------------|
| COR_63_11-09_1       | NASH   | 11/5/2009        |               | SR 1539            |                | 0.12       | SYSTEM DELETION<br>VIA<br>CORRECTION REQUEST | MAP , SEGMENT                 |