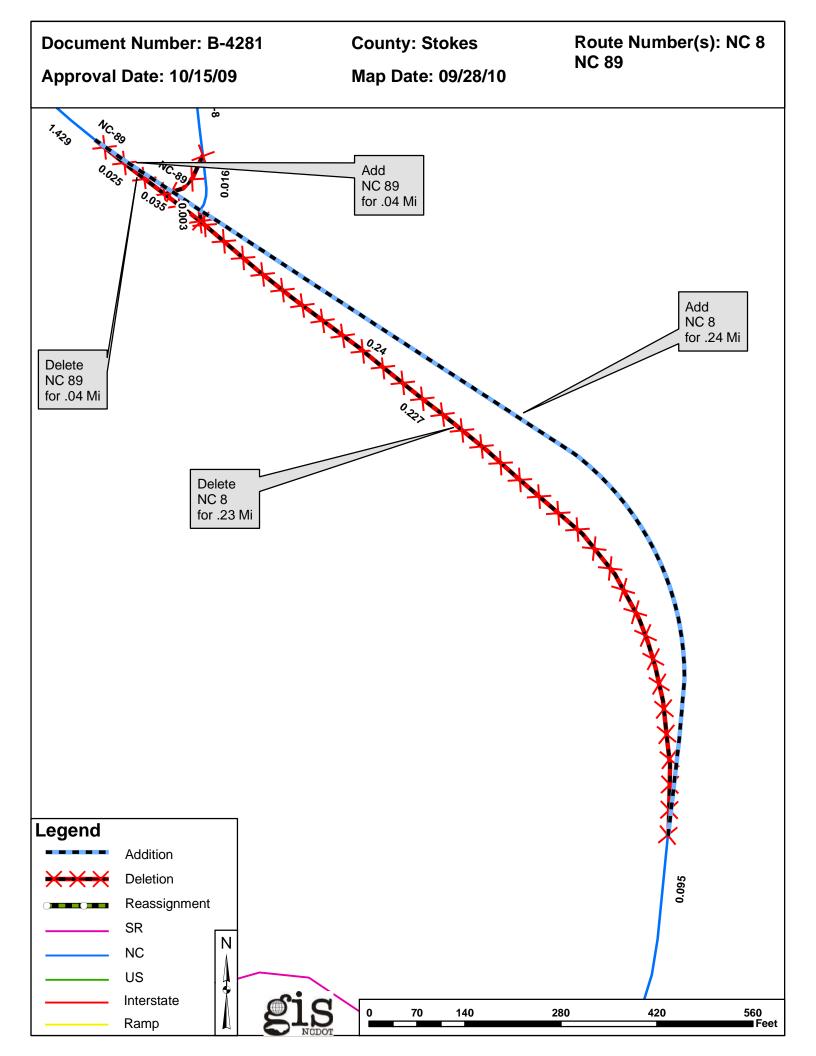

| <b>Document Number</b> | County | <b>Approval Date</b> |  |
|------------------------|--------|----------------------|--|
| B-4281                 | STOKES | 10/15/2009           |  |

Inquiries about changes should be referred to the GIS Help Desk at (919) 707-2152. Thank you for your assistance.

## 2010 ROAD SYSTEM CHANGES

| DOCUMENT<br>NUMBER | COUNTY | APPROVAL<br>DATE | NEW EXISTING NUMBER NUMBER | LENGTH (miles) | TYPE OF CHANGE                           | REMARKS<br>(See Attached Map) |
|--------------------|--------|------------------|----------------------------|----------------|------------------------------------------|-------------------------------|
| B-4281             | STOKES | 10/15/2009       | NC 89                      | 0.04           | SYSTEM DELETION<br>VIA<br>TIP            | MAP , SEGMENT                 |
| B-4281             | STOKES | 10/15/2009       | NC 89                      | 0.04           | SYSTEM ADDITION - EXISTING<br>VIA<br>TIP | MAP , SEGMENT                 |
| B-4281             | STOKES | 10/15/2009       | NC 8                       | 0.23           | SYSTEM DELETION<br>VIA<br>TIP            | MAP , SEGMENT                 |
| B-4281             | STOKES | 10/15/2009       | NC 8                       | 0.24           | SYSTEM ADDITION - EXISTING<br>VIA<br>TIP | MAP , SEGMENT                 |