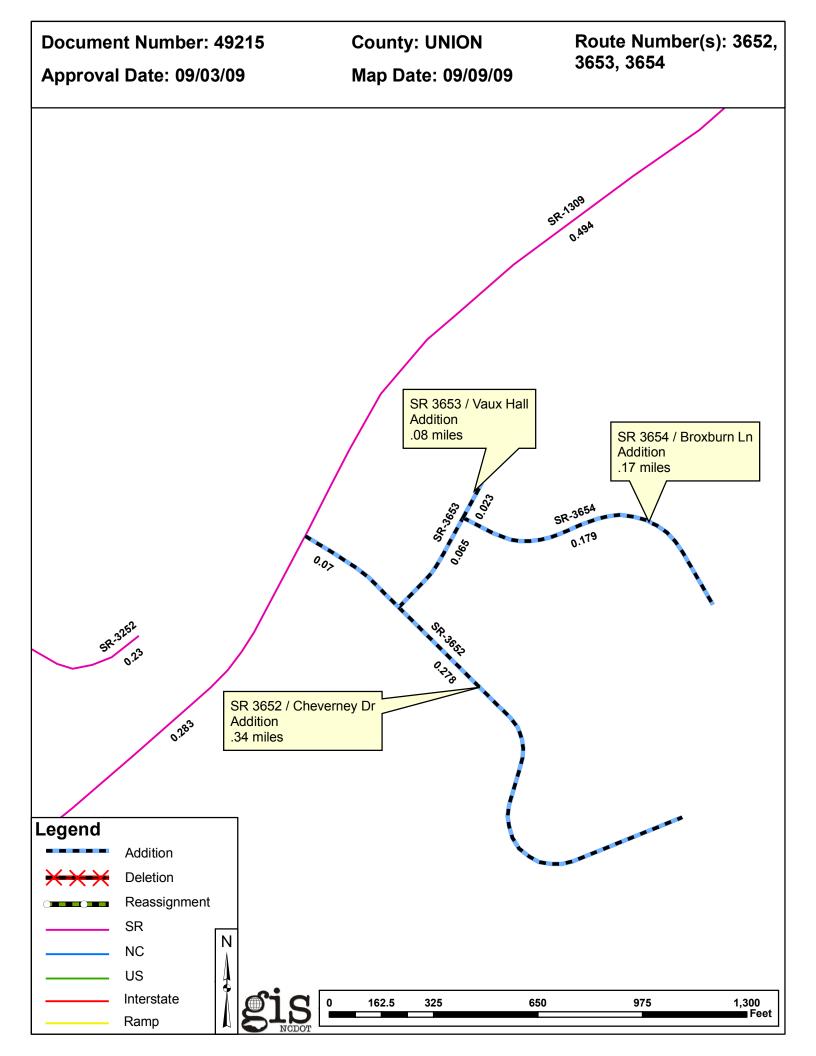

| PETITION | County | <b>Approval Date</b> |  |
|----------|--------|----------------------|--|
| 49215    | UNION  | 9/3/2009             |  |

Inquiries about changes should be referred to the GIS Help Desk at (919) 707-2152. Thank you for your assistance.

## 2009 ROAD SYSTEM CHANGES

| PETITION | COUNTY | APPROVAL<br>DATE | ROUTE<br>NUMBER | PORTION<br>REASSIGNED TO | STREET<br>NAME  | LENGTH (miles) | TYPE OF CHANGE                     | REMARKS<br>(See Attached Map) |
|----------|--------|------------------|-----------------|--------------------------|-----------------|----------------|------------------------------------|-------------------------------|
| 49215    | UNION  | 9/3/2009         | SR 3654         |                          | BROXBURN LN     | .17            | System Addition<br>VIA<br>PETITION |                               |
| 49215    | UNION  | 9/3/2009         | SR 3653         |                          | VAUX HALL       | .08            | System Addition<br>VIA<br>PETITION |                               |
| 49215    | UNION  | 9/3/2009         | SR 3652         |                          | CHEVERNEY DRIVE | .34            | System Addition<br>VIA<br>PETITION |                               |