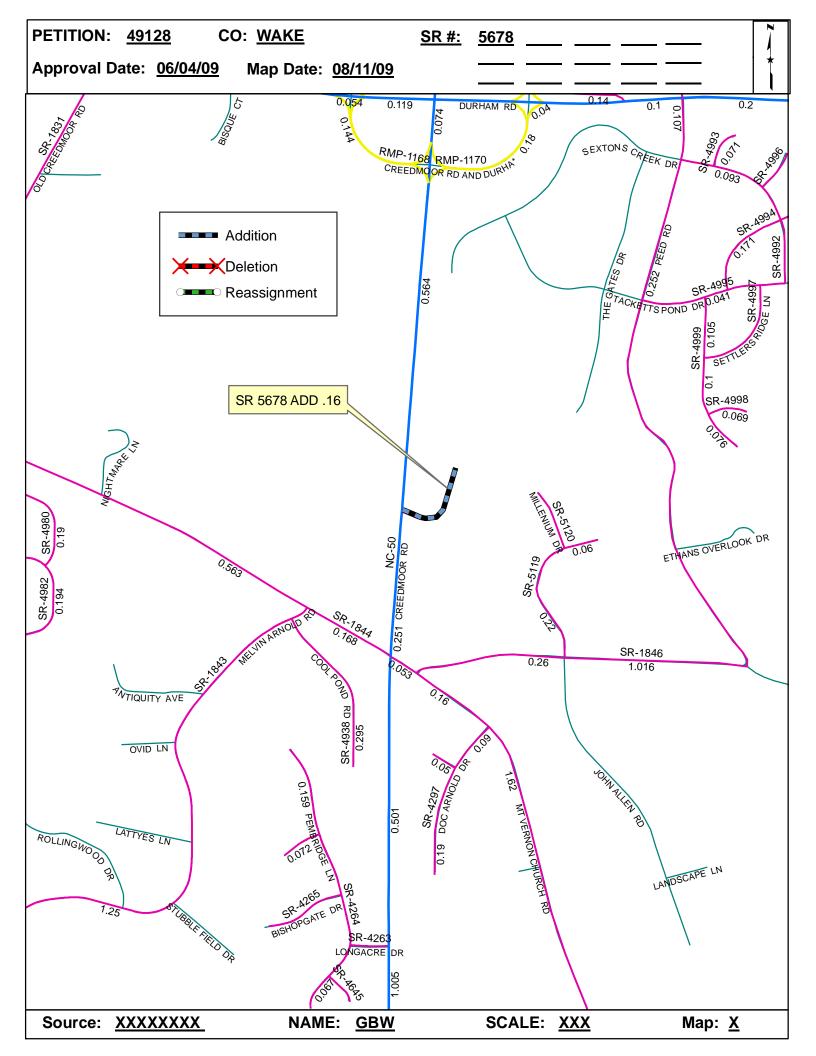

| <b>Petition Number</b> | County | <b>Approval Date</b> |  |
|------------------------|--------|----------------------|--|
| 49128                  | WAKE   | 6/4/2009             |  |

Inquires about changes should be referred to one of the following: For Primary Roads call Paulette Smith at (919)-212-6100, and for Secondary Roads call Ron Tucker at (919)-212-6085. Thank you for your assistance.

## 2009 ROAD SYSTEM CHANGES

| PETITION<br>NUMBER | COUNTY | APPROVAL<br>DATE | NEW<br>NUMBER | EXISTING<br>NUMBER | STREET<br>NAME     | LENGT<br>H | TYPE OF CHANGE                     | REMARKS<br>(See Attached Map) |
|--------------------|--------|------------------|---------------|--------------------|--------------------|------------|------------------------------------|-------------------------------|
| 49128              | WAKE   | 6/4/2009         | SR 5678       |                    | WHISPERING GLEN LN | 0.16       | SYSTEM ADDITION<br>VIA<br>PETITION | MAP , SEGMENT                 |