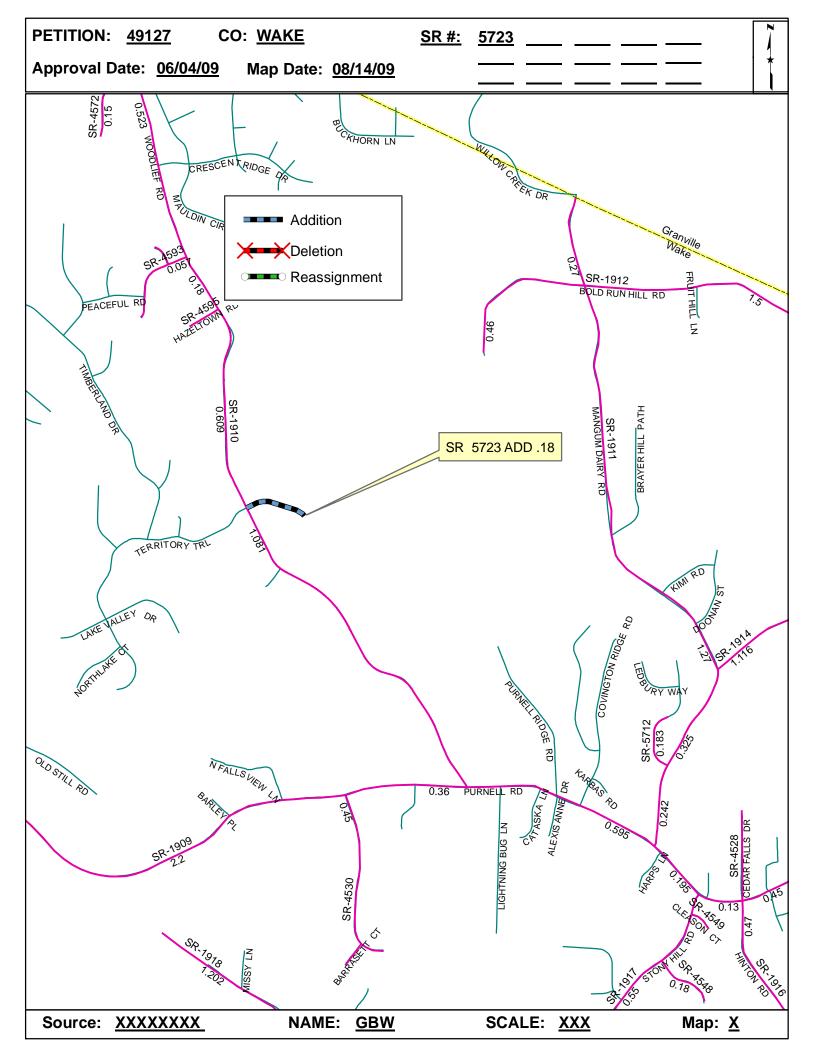

| <b>Petition Number</b> | County | <b>Approval Date</b> |  |
|------------------------|--------|----------------------|--|
| 49127                  | WAKE   | 6/4/2009             |  |

Inquires about changes should be referred to one of the following: For Primary Roads call Paulette Smith at (919)-212-6100, and for Secondary Roads call Ron Tucker at (919)-212-6085. Thank you for your assistance.

## 2009 ROAD SYSTEM CHANGES

| PETITION<br>NUMBER | COUNTY | APPROVAL<br>DATE | NEW<br>NUMBER | EXISTING<br>NUMBER | STREET<br>NAME  | LENGT<br>H | TYPE OF CHANGE                     | REMARKS<br>(See Attached Map) |
|--------------------|--------|------------------|---------------|--------------------|-----------------|------------|------------------------------------|-------------------------------|
| 49127              | WAKE   | 6/4/2009         | SR 5723       |                    | CAUDLE WOODS DR | 0.18       | SYSTEM ADDITION<br>VIA<br>PETITION | MAP , SEGMENT                 |