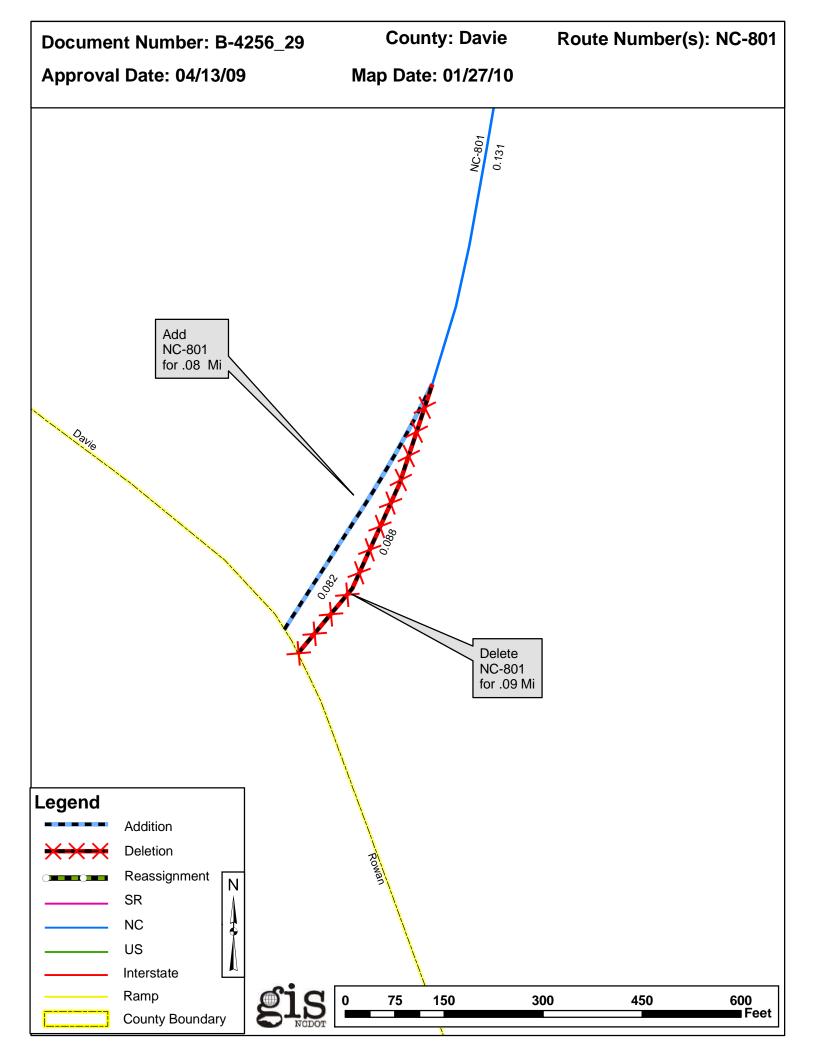

| <b>Document Number</b> | County | <b>Approval Date</b> |  |
|------------------------|--------|----------------------|--|
| B-4256_29              | DAVIE  | 4/13/2009            |  |

Inquiries about changes should be referred to the GIS Help Desk at (919) 707-2152. Thank you for your assistance.

## 2009 ROAD SYSTEM CHANGES

| DOCUMENT<br>NUMBER | COUNTY | APPROVAL<br>DATE | NEW<br>NUMBER | EXISTING<br>NUMBER | STREET<br>NAME | LENGTH<br>(miles) | TYPE OF CHANGE                           | REMARKS<br>(See Attached Map) |
|--------------------|--------|------------------|---------------|--------------------|----------------|-------------------|------------------------------------------|-------------------------------|
| B-4256_29          | DAVIE  | 4/13/2009        |               | NC 801             |                | 0.09              | SYSTEM DELETION<br>VIA<br>TIP            | MAP , SEGMENT                 |
| B-4256_29          | DAVIE  | 4/13/2009        |               | NC 801             |                | 0.08              | SYSTEM ADDITION - EXISTING<br>VIA<br>TIP | MAP , SEGMENT                 |