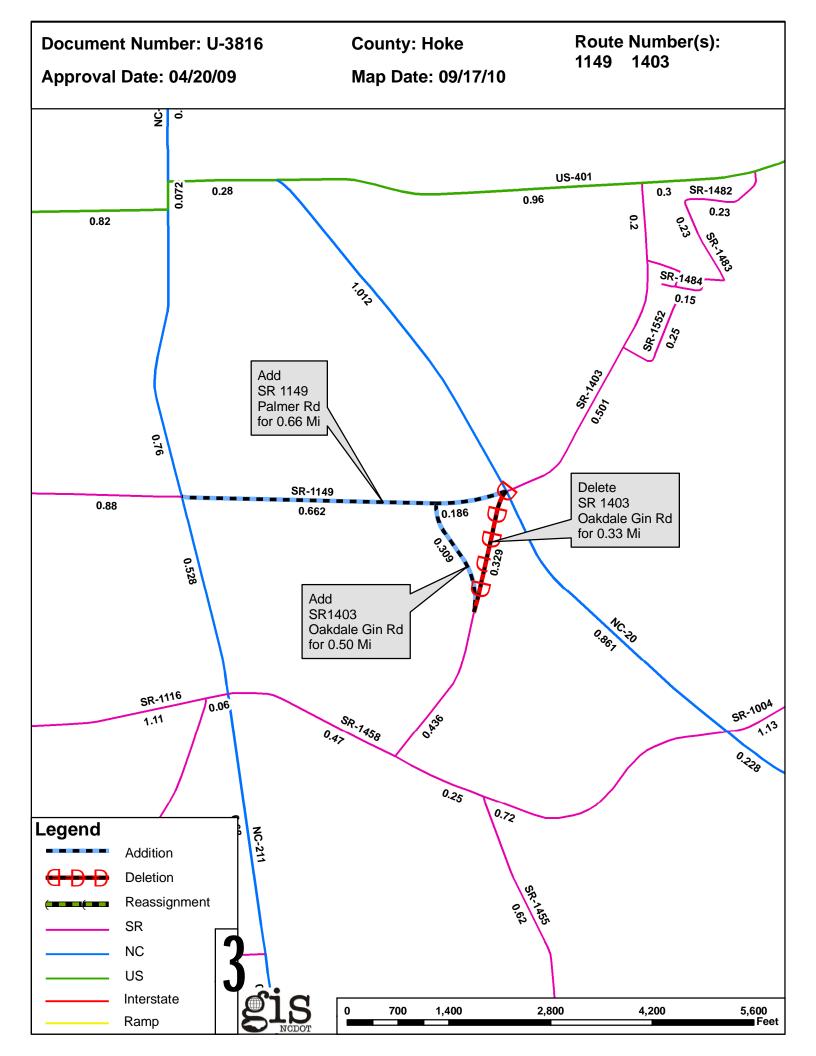

| <b>Document Number</b> | County | <b>Approval Date</b> |  |
|------------------------|--------|----------------------|--|
| U-3816                 | HOKE   | 4/20/2009            |  |

Inquiries about changes should be referred to the GIS Help Desk at (919) 707-2152. Thank you for your assistance.

## 2010 ROAD SYSTEM CHANGES

| DOCUMENT<br>NUMBER | COUNTY | APPROVAL<br>DATE | NEW<br>NUMBER | EXISTING<br>NUMBER | STREET<br>NAME | LENGT<br>H | TYPE OF CHANGE                           | REMARKS<br>(See Attached Map) |
|--------------------|--------|------------------|---------------|--------------------|----------------|------------|------------------------------------------|-------------------------------|
| U-3816             | НОКЕ   | 4/20/2009        |               | SR 1403            | OAKDALE GIN RD | 0.33       | SYSTEM DELETION<br>VIA<br>TIP            | MAP , SEGMENT                 |
| U-3816             | НОКЕ   | 4/20/2009        |               | SR 1403            | OAKDALE GIN RD | 0.50       | SYSTEM ADDITION - EXISTING<br>VIA<br>TIP | MAP , SEGMENT                 |
| U-3816             | НОКЕ   | 4/20/2009        |               | SR 1149            | PALMER RD      | 0.66       | SYSTEM ADDITION - EXISTING<br>VIA<br>TIP | MAP , SEGMENT                 |