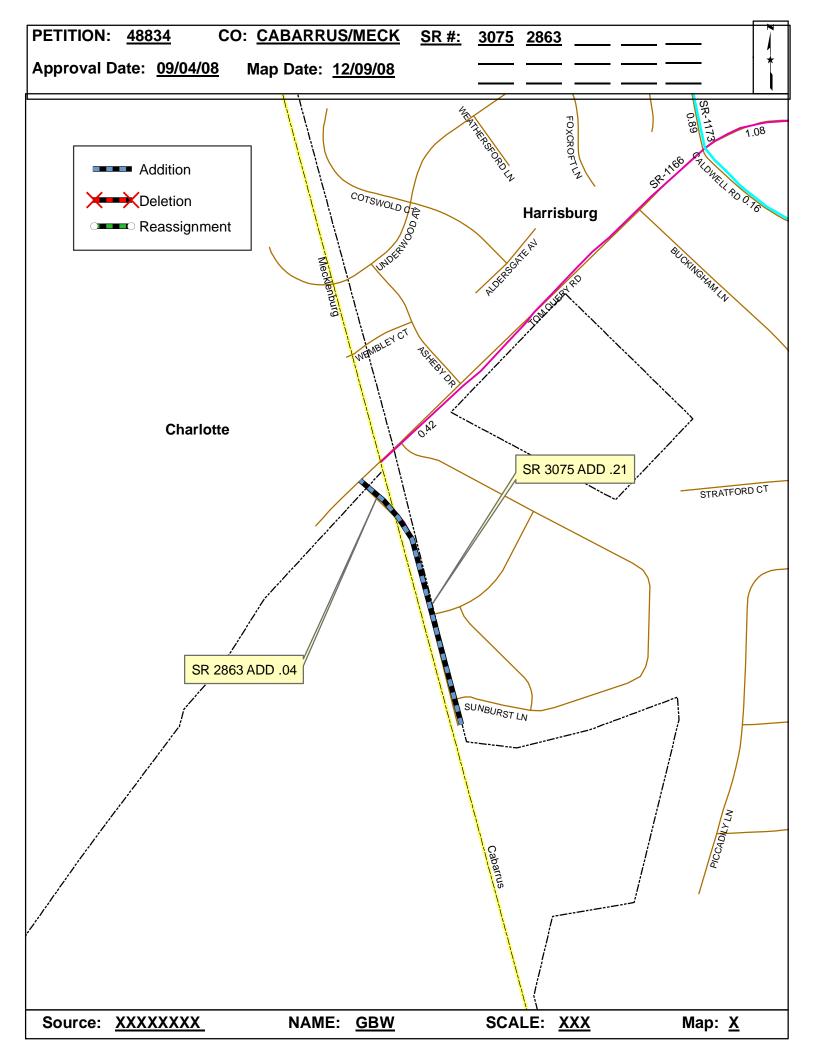

## 2008 ROAD SYSTEM CHANGES

| PETITION<br>NUMBER | COUNTY   | APPROVAL<br>DATE | NEW<br>NUMBER | EXISTING<br>NUMBER | STREET<br>NAME              | LENGTH (miles) | TYPE OF CHANGE                     | REMARKS<br>(See Attached Map) |
|--------------------|----------|------------------|---------------|--------------------|-----------------------------|----------------|------------------------------------|-------------------------------|
| 48834              | CABARRUS | 9/4/2008         | SR 3075       |                    | FARMINGTON RIDGE<br>PARKWAY | 0.21           | SYSTEM ADDITION<br>VIA<br>PETITION | MAP , SEGMENT                 |

## 2008 ROAD SYSTEM CHANGES

| PETITION<br>NUMBER | COUNTY      | APPROVAL<br>DATE | NEW<br>NUMBER | EXISTING<br>NUMBER | STREET<br>NAME              | LENGTH (miles) | TYPE OF CHANGE                     | REMARKS<br>(See Attached Map) |
|--------------------|-------------|------------------|---------------|--------------------|-----------------------------|----------------|------------------------------------|-------------------------------|
| 48834              | MECKLENBURG | 9/4/2008         | SR 2863       |                    | FARMINGTON RIDGE<br>PARKWAY | 0.04           | SYSTEM ADDITION<br>VIA<br>PETITION | MAP , SEGMENT                 |