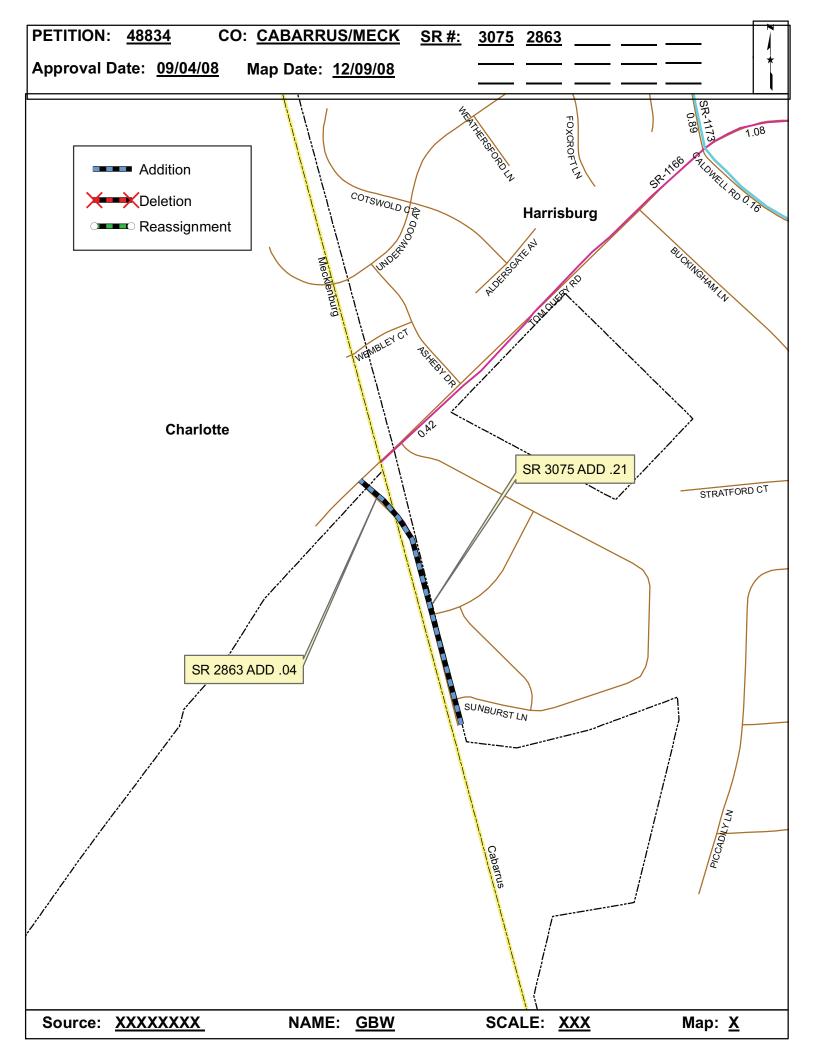

## 2008 ROAD SYSTEM CHANGES

| PETITION<br>NUMBER | COUNTY   | APPROVAL<br>DATE | NEW<br>NUMBER | EXISTING<br>NUMBER | STREET<br>NAME              | LENGTH (miles) | TYPE OF CHANGE                     | REMARKS<br>(See Attached Map) |
|--------------------|----------|------------------|---------------|--------------------|-----------------------------|----------------|------------------------------------|-------------------------------|
| 48834              | CABARRUS | 9/4/2008         | SR 3075       |                    | FARMINGTON RIDGE<br>PARKWAY | 0.21           | SYSTEM ADDITION<br>VIA<br>PETITION | MAP , SEGMENT                 |

## 2008 ROAD SYSTEM CHANGES

| PETITION<br>NUMBER | COUNTY      | APPROVAL<br>DATE | NEW<br>NUMBER | EXISTING<br>NUMBER | STREET<br>NAME              | LENGTH (miles) | TYPE OF CHANGE                     | REMARKS<br>(See Attached Map) |
|--------------------|-------------|------------------|---------------|--------------------|-----------------------------|----------------|------------------------------------|-------------------------------|
| 48834              | MECKLENBURG | 9/4/2008         | SR 2863       |                    | FARMINGTON RIDGE<br>PARKWAY | 0.04           | SYSTEM ADDITION<br>VIA<br>PETITION | MAP , SEGMENT                 |