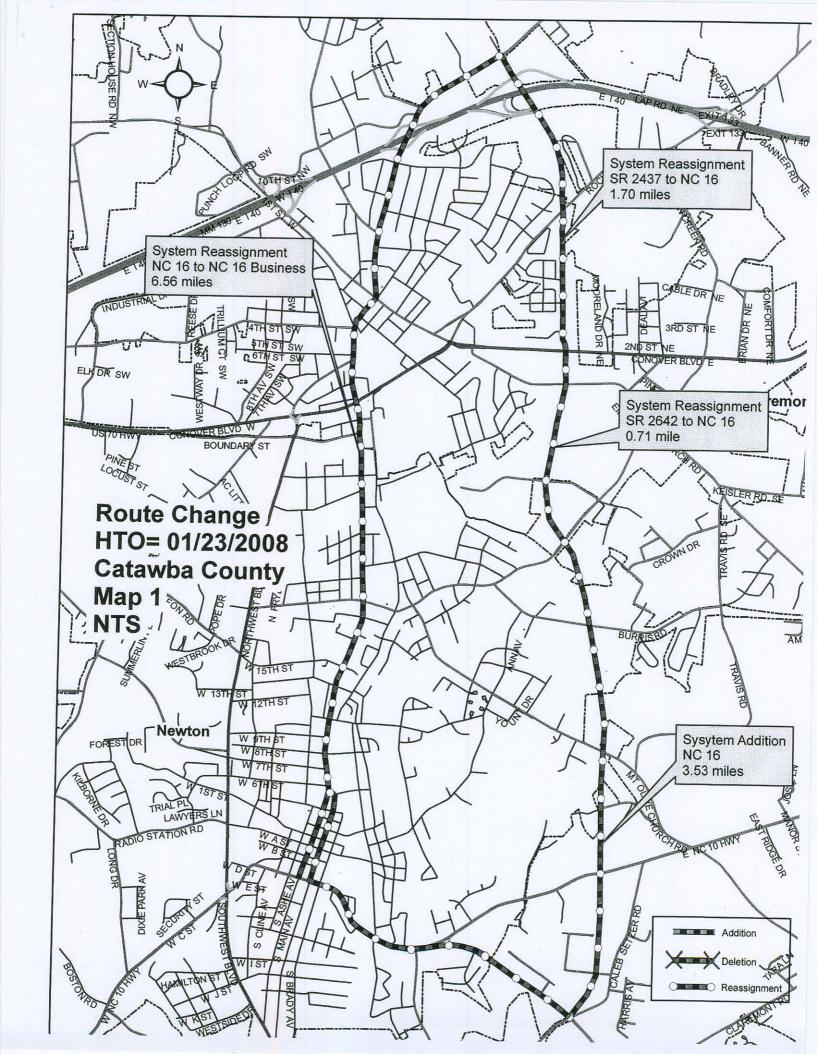

## 2007 ROAD SYSTEM CHANGES

| HWY.<br>ORDINANCE | COUNTY  | APPROVAL<br>DATE | NEW<br>NUMBER | EXISTING NUMBER | STREET<br>NAME                          | LENGTH (miles) | TYPE OF CHANGE                                    | REMARKS<br>(See Attached Map) |
|-------------------|---------|------------------|---------------|-----------------|-----------------------------------------|----------------|---------------------------------------------------|-------------------------------|
| U2404 A&B         | CATAWBA | 1/23/2008        | NC 16         | SR 2642         |                                         | 0.71           | SYSTEM REASSIGNMENT<br>VIA<br>HIGHWAY TRAFFIC ORD | MAP , SEGMENT                 |
| U2404 A&B         | CATAWBA | 1/23/2008        | NC 16         | SR 2437         |                                         | 1.70           | SYSTEM REASSIGNMENT<br>VIA<br>HIGHWAY TRAFFIC ORD | MAP , SEGMENT                 |
| U2404 A&B         | CATAWBA | 1/23/2008        | NC 16 BUS     | NC 16           |                                         | 6.56           | SYSTEM REASSIGNMENT<br>VIA<br>HIGHWAY TRAFFIC ORD | MAP , SEGMENT                 |
| U2404 A&B         | CATAWBA | 1/23/2008        |               | NC 16           | e u e e e e e e e e e e e e e e e e e e | 3.53           | SYSTEM ADDITION<br>VIA<br>HIGHWAY TRAFFIC ORD     | MAP , SEGMENT                 |