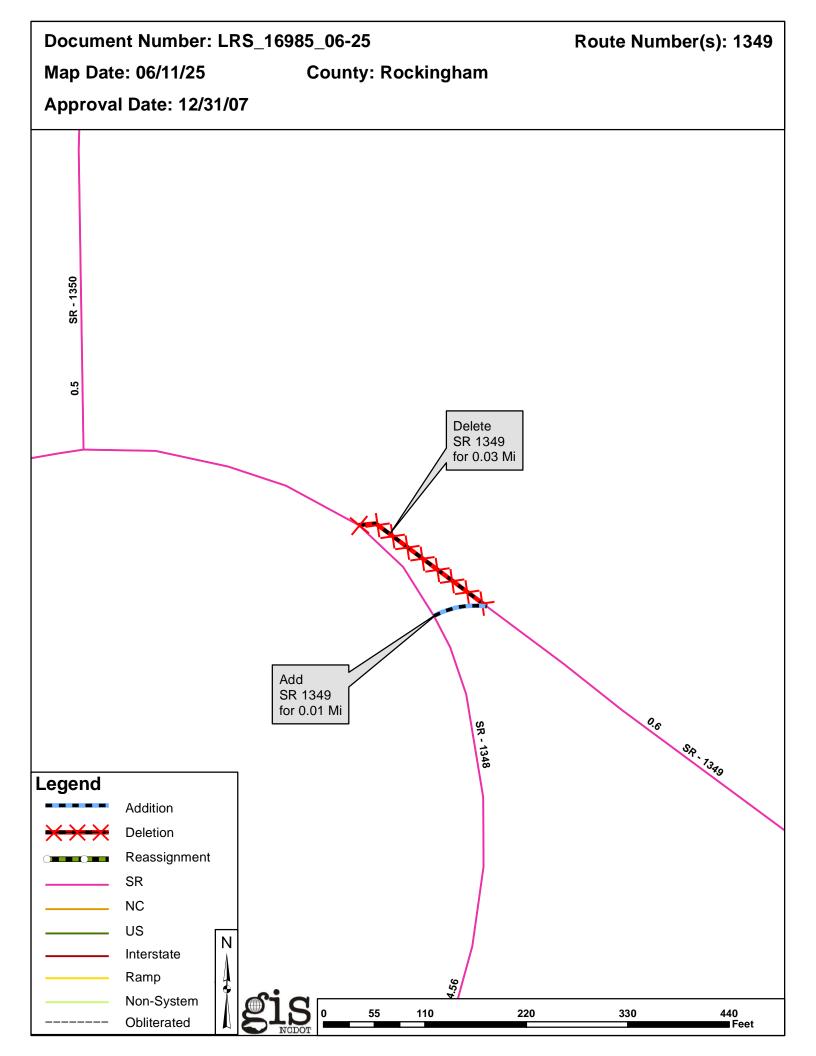

| Document Number | County     | <b>Approval Date</b> |
|-----------------|------------|----------------------|
| LRS_16985_06-25 | ROCKINGHAM | 12/31/2007           |

Questions or comments about changes should be referred to the GIS Help Desk at GISHelp@ncdot.gov.

## 2025 Road System Changes

| Project Name: | LRS_16985_06-25 |
|---------------|-----------------|
| Date:         | 12/31/2007      |
| County:       | ROCKINGHAM      |

#### Additions

| Route   | Street Name | Mileage | Map |
|---------|-------------|---------|-----|
| SR 1349 |             | 0.01    |     |

#### Deletions

| Route   | Street Name | Mileage | Map |
|---------|-------------|---------|-----|
| SR 1349 |             | 0.03    |     |