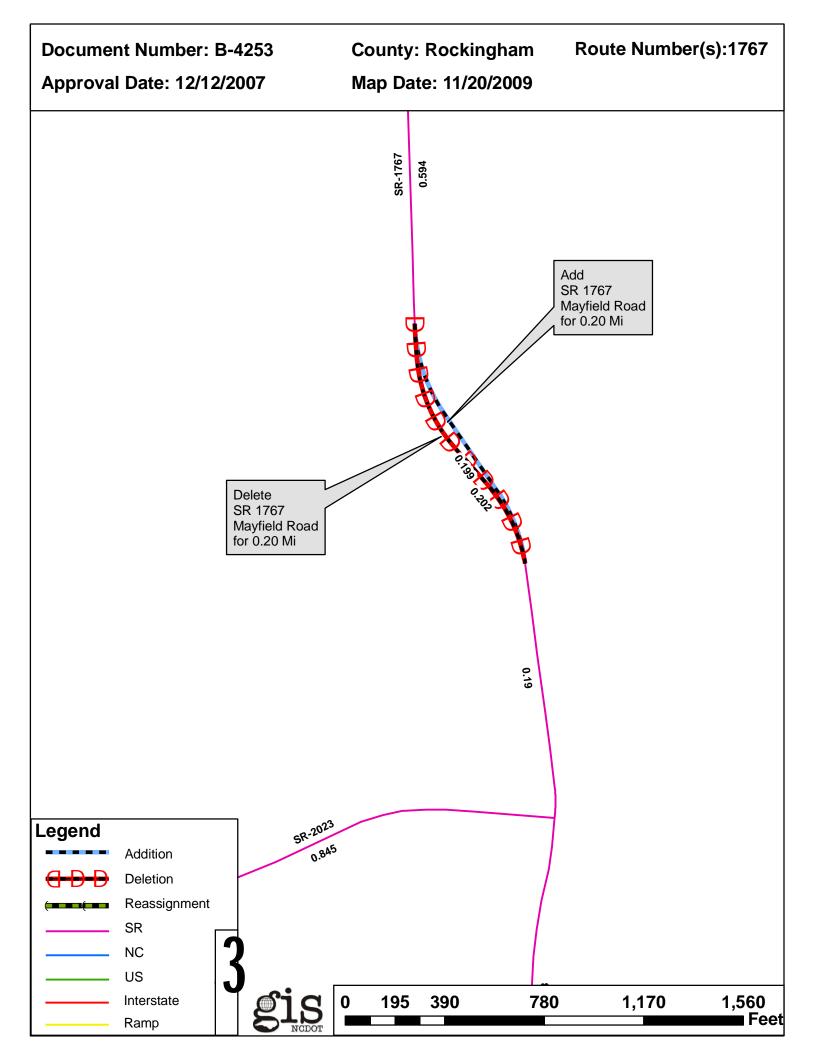

| <b>Document Number</b> | County     | <b>Approval Date</b> |  |
|------------------------|------------|----------------------|--|
| B-4253                 | ROCKINGHAM | 12/12/2007           |  |

Inquiries about changes should be referred to the GIS Help Desk at (919) 707-2152. Thank you for your assistance.

## 2009 ROAD SYSTEM CHANGES

| DOCUMENT<br>NUMBER | COUNTY     | APPROVAL<br>DATE | NEW<br>NUMBER | EXISTING<br>NUMBER | STREET<br>NAME | LENGTH (miles) | TYPE OF CHANGE                           | REMARKS<br>(See Attached Map) |
|--------------------|------------|------------------|---------------|--------------------|----------------|----------------|------------------------------------------|-------------------------------|
| B-4253             | ROCKINGHAM | 12/12/2007       |               | SR 1767            | MAYFIELD ROAD  | 0.20           | SYSTEM DELETION<br>VIA<br>TIP            | MAP , SEGMENT                 |
| B-4253             | ROCKINGHAM | 12/12/2007       |               | SR 1767            | MAYFIELD ROAD  | 0.20           | SYSTEM ADDITION - EXISTING<br>VIA<br>TIP | MAP , SEGMENT                 |