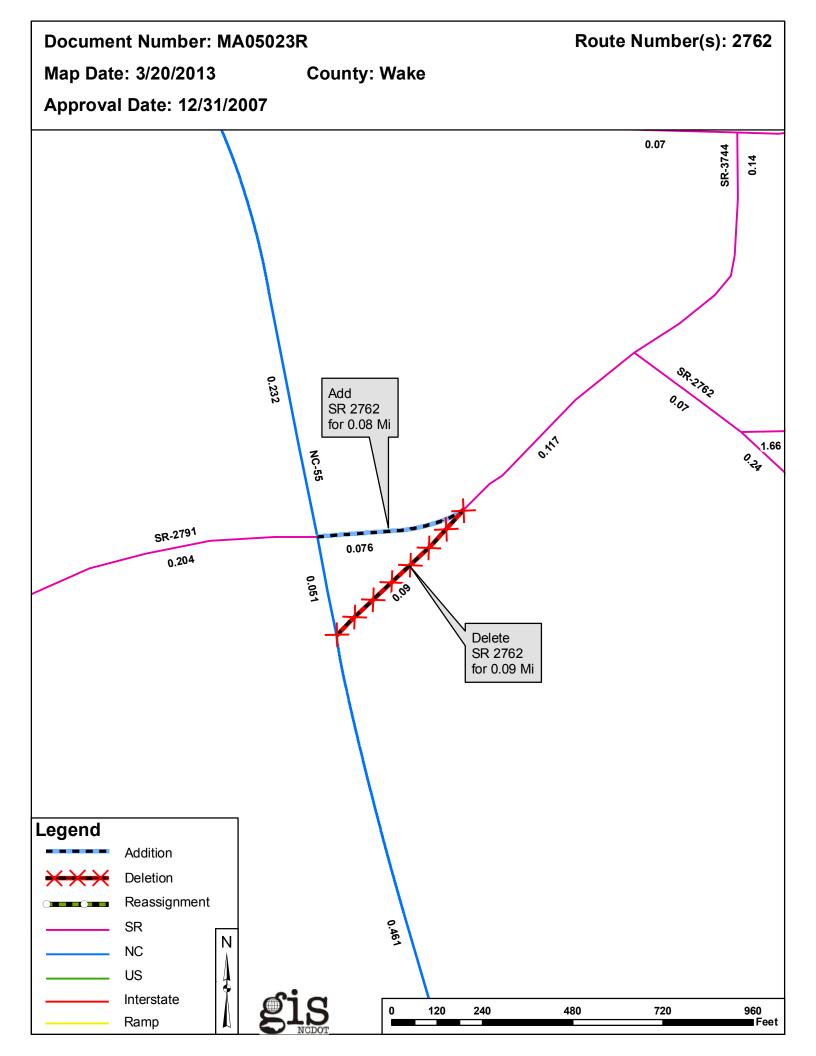

| <b>Document Number</b> | County | <b>Approval Date</b> |  |
|------------------------|--------|----------------------|--|
| MA05023R               | WAKE   | 12/31/2007           |  |

Inquiries about changes should be referred to the GIS Help Desk at (919) 707-2152. Thank you for your assistance.

## 2013 ROAD SYSTEM CHANGES

| TIP      | COUNTY | APPROVAL<br>DATE | NEW<br>ROUTE | EXISTING<br>ROUTE | STREET<br>NAME | LENGTH (miles) | TYPE OF CHANGE                           | REMARKS<br>(See Attached Map) |
|----------|--------|------------------|--------------|-------------------|----------------|----------------|------------------------------------------|-------------------------------|
| MA05023R | WAKE   | 12/31/2007       |              | SR 2762           |                | 0.08           | SYSTEM ADDITION - EXISTING<br>VIA<br>TIP | MAP , SEGMENT                 |
| MA05023R | WAKE   | 12/31/2007       |              | SR 2762           |                | 0.09           | SYSTEM DELETION<br>VIA<br>TIP            | MAP , SEGMENT                 |