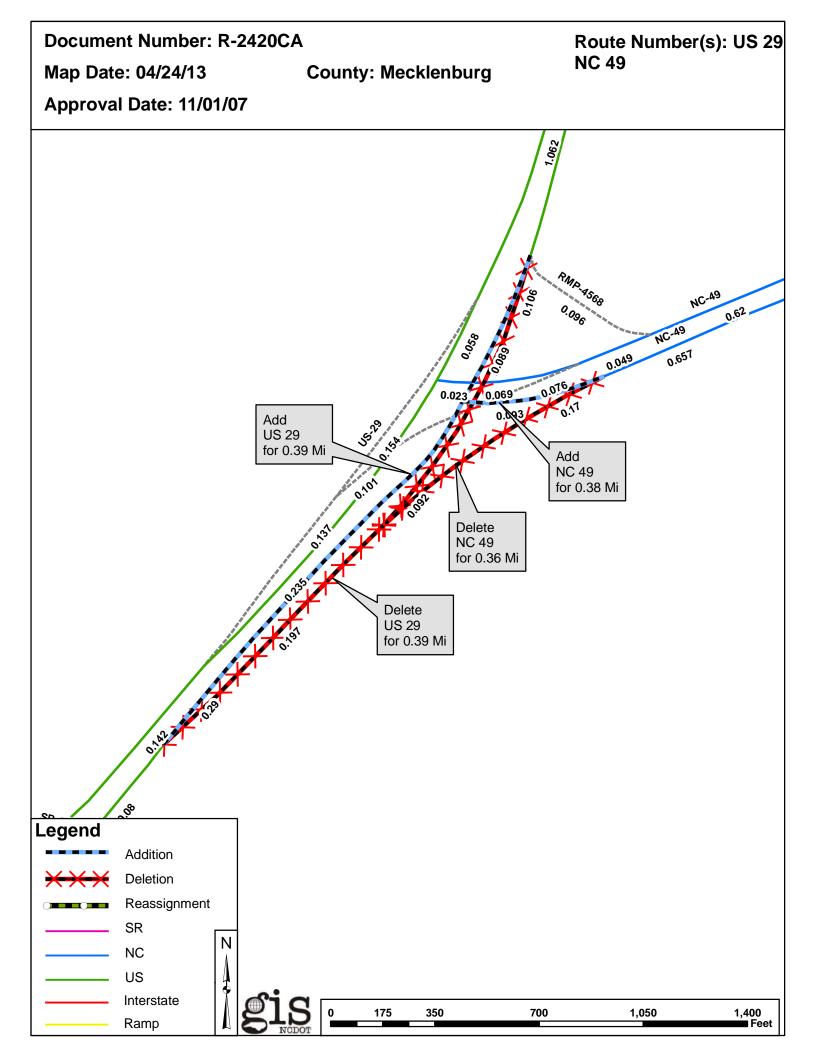

## 2013 ROAD SYSTEM CHANGES

| вот      | COUNTY      | APPROVAL DATE | NEW<br>ROUTE | EXISTING<br>ROUTE | STREET<br>NAME | LENGTH (miles) | TYPE OF CHANGE                                  | REMARKS<br>(See Attached Map) |
|----------|-------------|---------------|--------------|-------------------|----------------|----------------|-------------------------------------------------|-------------------------------|
| R-2420CA | MECKLENBURG | 11/1/2007     |              | NC 49             | NC 49          | 0.38           | SYSTEM ADDITION - EXISTING<br>VIA<br>BOT ACTION | MAP , SEGMENT                 |
| R-2420CA | MECKLENBURG | 11/1/2007     |              | US 29             | US 29          | 0.39           | SYSTEM ADDITION - EXISTING<br>VIA<br>BOT ACTION | MAP , SEGMENT                 |
| R-2420CA | MECKLENBURG | 11/1/2007     |              | NC 49             | NC 49          | 0.36           | SYSTEM DELETION<br>VIA<br>BOT ACTION            | MAP , SEGMENT                 |
| R-2420CA | MECKLENBURG | 11/1/2007     |              | US 29             | US 29          | 0.39           | SYSTEM DELETION<br>VIA<br>BOT ACTION            | MAP , SEGMENT                 |