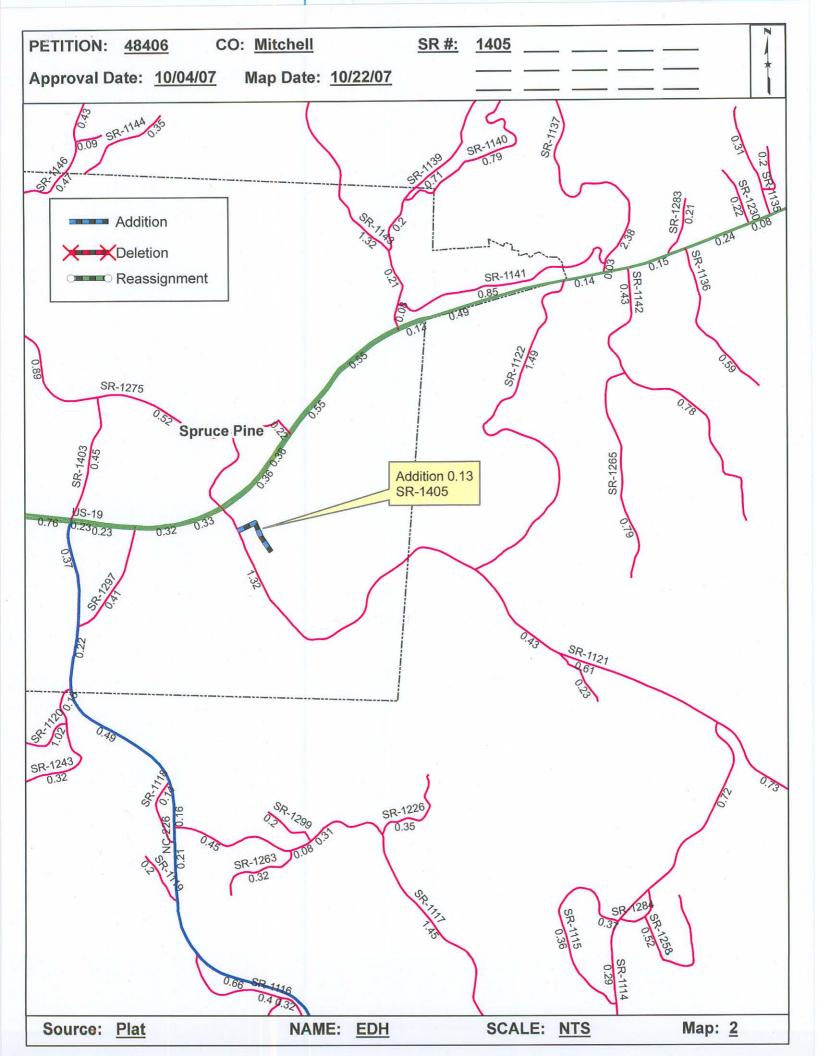

| Petition Number | County   | <b>Approval Date</b> |  |
|-----------------|----------|----------------------|--|
| 48406           | MITCHELL | 10/22/2007           |  |

Inquires about changes should be referred to one of the following: Ron Tucker at (919) 212-6080 or Tom Schroder at (919) 212-6090. If you have further questions, please contact Hardee Cox, Road Inventory Information Section Manager at (919) 212-6060. Thank you for your assistance.

## 2007 ROAD SYSTEM CHANGES

| PETITION<br>NUMBER | COUNTY   | APPROVAL<br>DATE | NEW<br>NUMBER | EXISTING<br>NUMBER | STREET<br>NAME | LENGT<br>H | TYPE OF CHANGE                     | REMARKS<br>(See Attached Map) |
|--------------------|----------|------------------|---------------|--------------------|----------------|------------|------------------------------------|-------------------------------|
| 48406              | MITCHELL | 10/22/2007       | SR 1405       |                    | HOSPITAL DRIVE | 0.13       | SYSTEM ADDITION<br>VIA<br>PETITION | MAP A, SEGMENT 1              |