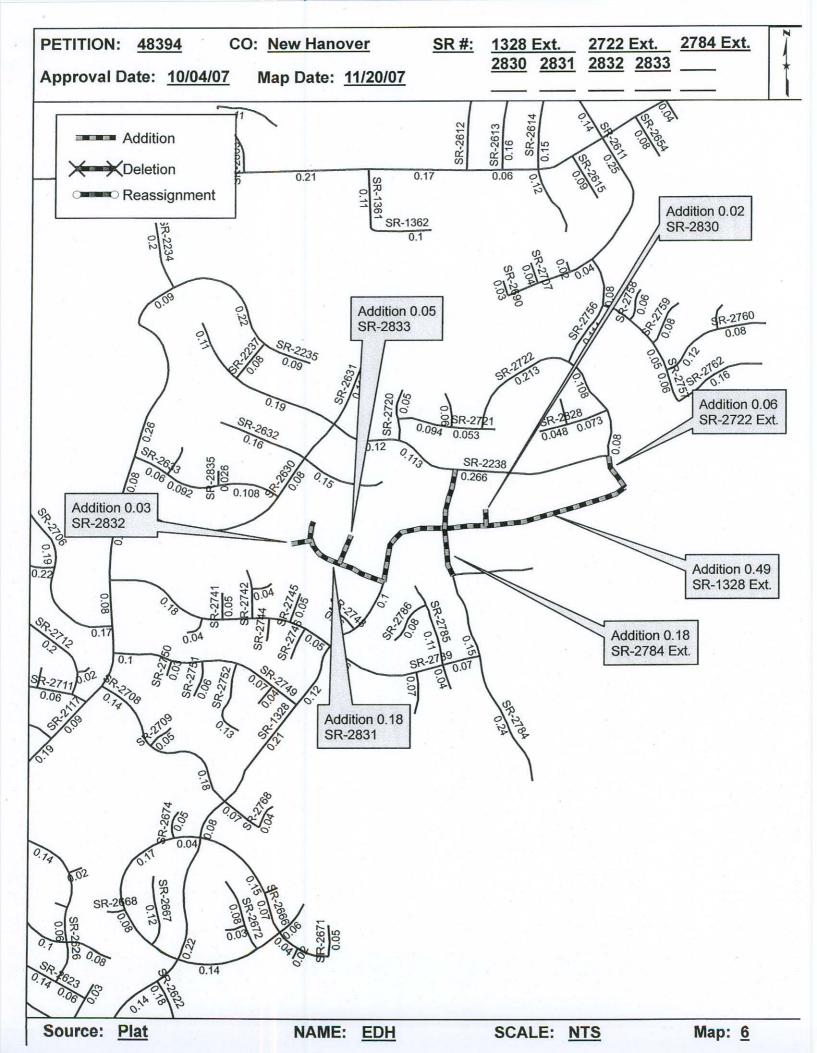

| <b>Petition Number</b> | County      | Approval Date |  |  |
|------------------------|-------------|---------------|--|--|
| 48394                  | NEW HANOVER | 10/4/2007     |  |  |

Inquires about changes should be referred to one of the following: Ron Tucker at (919) 212-6080 or Tom Schroder at (919) 212-6090. If you have further questions, please contact Hardee Cox, Road Inventory Information Section Manager at (919) 212-6060. Thank you for your assistance.

## 2007 ROAD SYSTEM CHANGES

| PETITION<br>NUMBER | COUNTY      | APPROVAL<br>DATE | NEW<br>NUMBER | EXISTING NUMBER | STREET<br>NAME       | LENGTH (miles) | TYPE OF CHANGE                     | REMARKS<br>(See Attached Map) |
|--------------------|-------------|------------------|---------------|-----------------|----------------------|----------------|------------------------------------|-------------------------------|
| 48394              | NEW HANOVER | 11/20/2007       |               | SR 1328 EXT     | WHITE ROAD           | 0.49           | SYSTEM ADDITION<br>VIA<br>PETITION | MAP A, SEGMENT 1              |
| 48394              | NEW HANOVER | 11/20/2007       |               | SR 2722 EXT     | BRITTANY LAKES DRIVE | 0.06           | SYSTEM ADDITION<br>VIA<br>PETITION | MAP A, SEGMENT 2              |
| 48394              | NEW HANOVER | 11/20/2007       |               | SR 2784 EXT     | THURGOOD ROAD        | 0.18           | SYSTEM ADDITION<br>VIA<br>PETITION | MAP A, SEGMENT 3              |
| 48394              | NEW HANOVER | 11/20/2007       | SR 2830       |                 | THURSTON COURT       | 0.02           | SYSTEM ADDITION<br>VIA<br>PETITION | MAP A, SEGMENT 4              |
| 48394              | NEW HANOVER | 11/20/2007       | SR 2831       | - c             | AMITY WAY            | 0.18           | SYSTEM ADDITION<br>VIA<br>PETITION | MAP A, SEGMENT 5              |
| 48394              | NEW HANOVER | 11/20/2007       | SR 2832       |                 | BLOCKADE COURT       | 0.03           | SYSTEM ADDITION<br>VIA<br>PETITION | MAP A, SEGMENT 6              |
| 48394              | NEW HANOVER | 11/20/2007       | SR 2833       |                 | LIBERTY BELL COURT   | 0.05           | SYSTEM ADDITION<br>VIA<br>PETITION | MAP A, SEGMENT 7              |