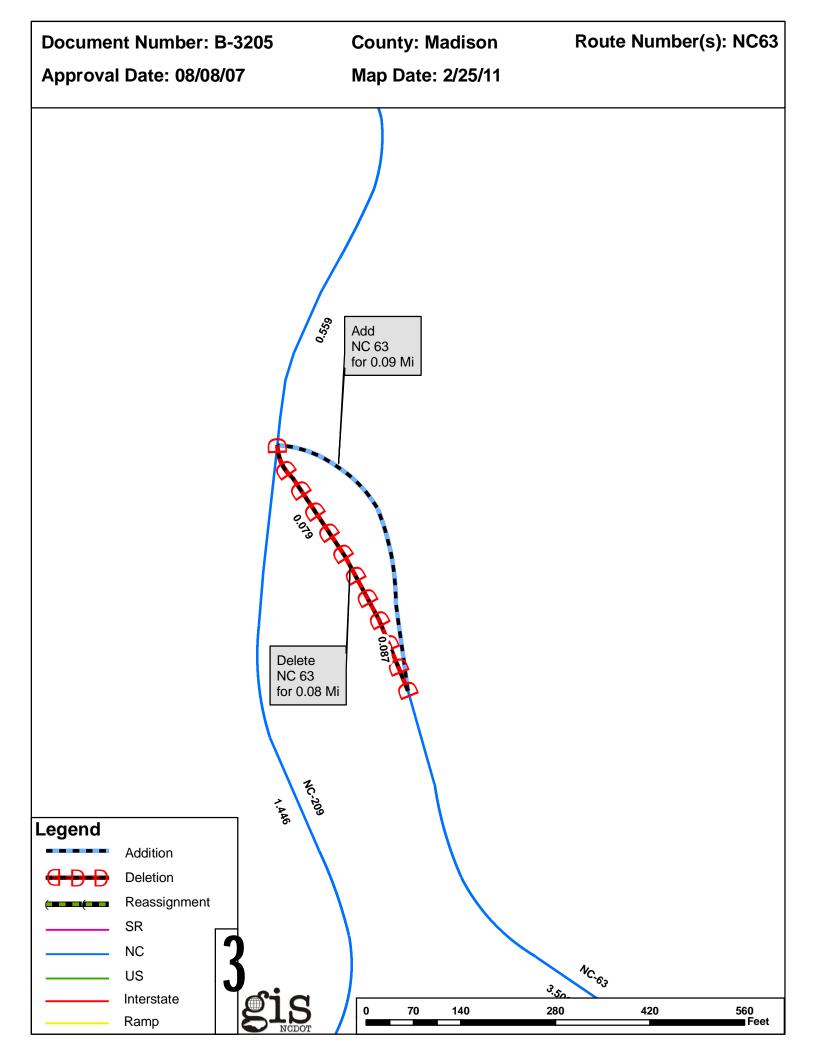

| <b>Document Number</b> | County  | <b>Approval Date</b> |  |
|------------------------|---------|----------------------|--|
| B-3205                 | MADISON | 8/8/2007             |  |

Inquiries about changes should be referred to the GIS Help Desk at (919) 707-2152. Thank you for your assistance.

## 2011 ROAD SYSTEM CHANGES

| DOCUMENT<br>NUMBER | COUNTY  | APPROVAL<br>DATE | NEW<br>NUMBER | EXISTING<br>NUMBER | STREET<br>NAME | LENGTH (miles) | TYPE OF CHANGE                           | REMARKS<br>(See Attached Map) |
|--------------------|---------|------------------|---------------|--------------------|----------------|----------------|------------------------------------------|-------------------------------|
| B-3205             | MADISON | 8/8/2007         |               | NC 63              |                | 0.08           | SYSTEM DELETION<br>VIA<br>TIP            | MAP , SEGMENT                 |
| B-3205             | MADISON | 8/8/2007         |               | NC 63              |                | 0.09           | SYSTEM ADDITION - EXISTING<br>VIA<br>TIP | MAP , SEGMENT                 |