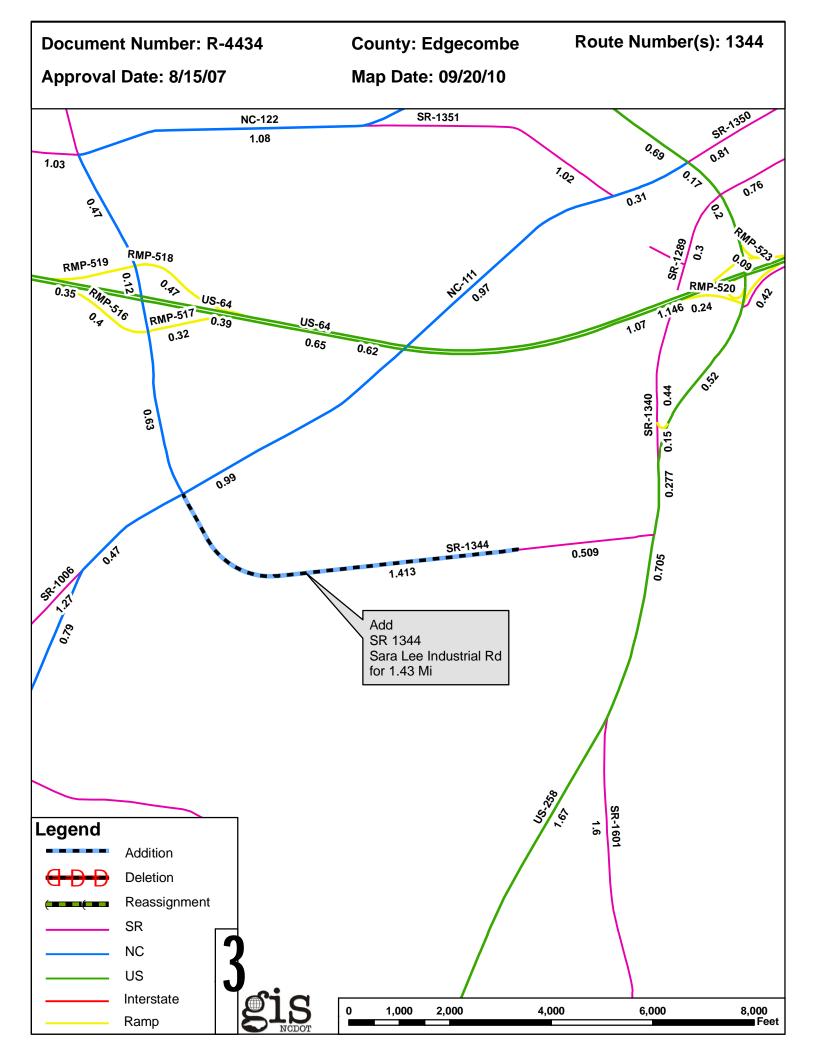

| <b>Document Number</b> | County    | <b>Approval Date</b> |  |
|------------------------|-----------|----------------------|--|
| R-4434                 | EDGECOMBE | 8/15/2007            |  |

Inquiries about changes should be referred to the GIS Help Desk at (919) 707-2152. Thank you for your assistance.

## 2010 ROAD SYSTEM CHANGES

| DOCUMENT<br>NUMBER | COUNTY    | APPROVAL<br>DATE | NEW<br>NUMBER | EXISTING<br>NUMBER | STREET<br>NAME            | LENGT<br>H | TYPE OF CHANGE                           | REMARKS<br>(See Attached Map) |
|--------------------|-----------|------------------|---------------|--------------------|---------------------------|------------|------------------------------------------|-------------------------------|
| R-4434             | EDGECOMBE | 8/15/2007        |               | SR 1344            | SARA LEE INDUSTRIAL<br>RD | 1.43       | SYSTEM ADDITION - EXISTING<br>VIA<br>TIP | MAP , SEGMENT                 |