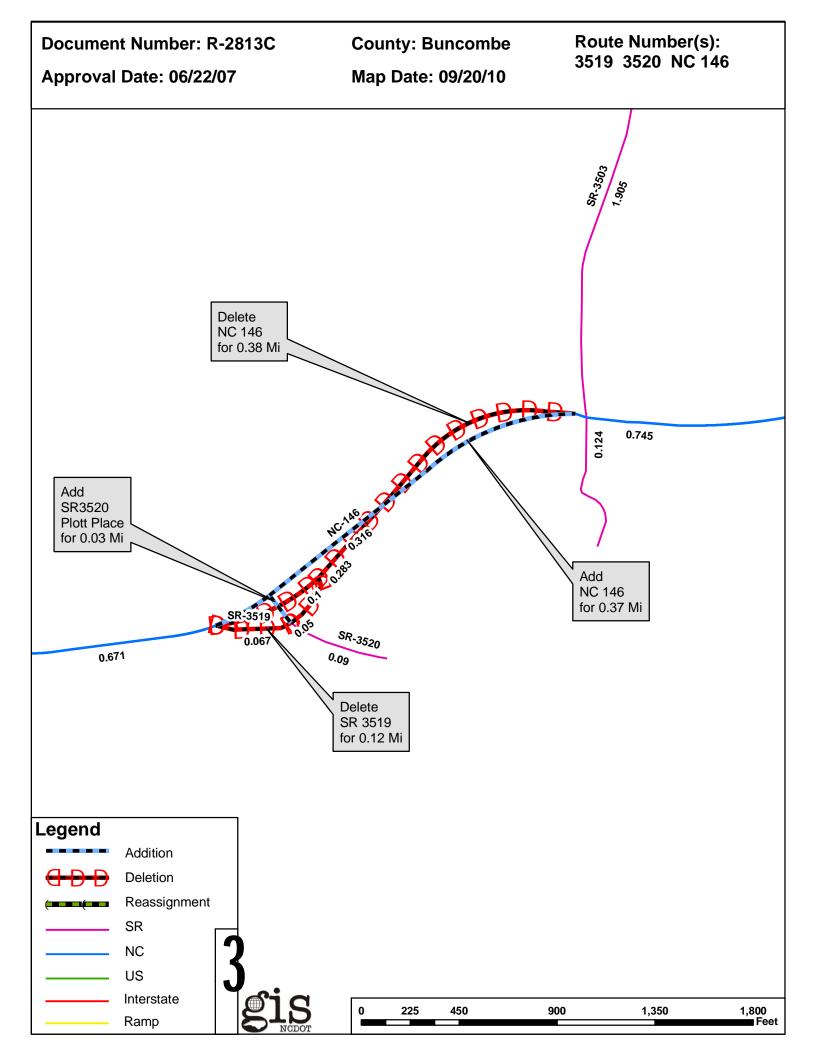

## 2010 ROAD SYSTEM CHANGES

| DOCUMENT<br>NUMBER | COUNTY   | APPROVAL<br>DATE | NEW<br>NUMBER | EXISTING<br>NUMBER | STREET<br>NAME | LENGT<br>H | TYPE OF CHANGE                           | REMARKS<br>(See Attached Map) |
|--------------------|----------|------------------|---------------|--------------------|----------------|------------|------------------------------------------|-------------------------------|
| R-2813C            | BUNCOMBE | 6/22/2007        |               | SR 3520            | PLOTT PLACE    | 0.03       | SYSTEM ADDITION - EXISTING<br>VIA<br>TIP | MAP , SEGMENT                 |
| R-2813C            | BUNCOMBE | 6/22/2007        |               | SR 3519            |                | 0.12       | SYSTEM DELETION<br>VIA<br>TIP            | MAP , SEGMENT                 |
| R-2813C            | BUNCOMBE | 6/22/2007        |               | NC 146             |                | 0.38       | SYSTEM DELETION<br>VIA<br>TIP            | MAP , SEGMENT                 |
| R-2813C            | BUNCOMBE | 6/22/2007        |               | NC 146             |                | 0.37       | SYSTEM ADDITION - EXISTING<br>VIA<br>TIP | MAP , SEGMENT                 |