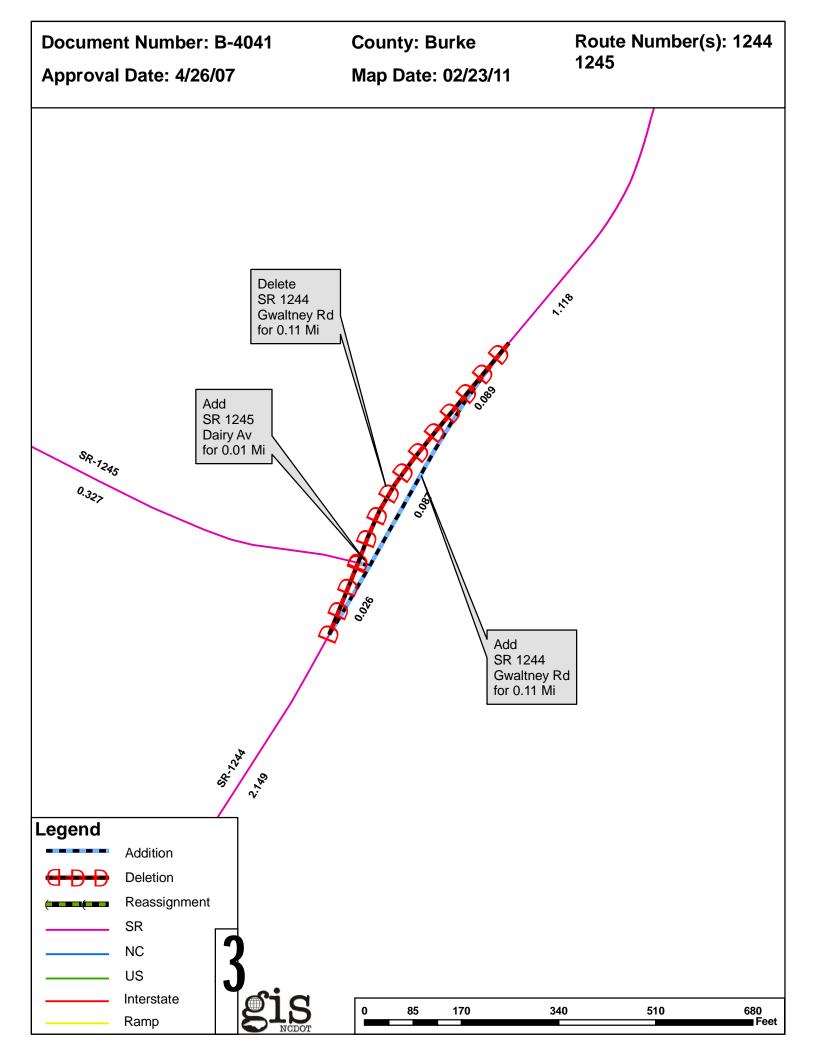

| <b>Document Number</b> | County | <b>Approval Date</b> |  |
|------------------------|--------|----------------------|--|
| B-4041                 | BURKE  | 4/26/2007            |  |

Inquiries about changes should be referred to the GIS Help Desk at (919) 707-2152. Thank you for your assistance.

## 2011 ROAD SYSTEM CHANGES

| DOCUMENT<br>NUMBER | COUNTY | APPROVAL<br>DATE | NEW<br>NUMBER | EXISTING<br>NUMBER | STREET<br>NAME | LENGTH (miles) | TYPE OF CHANGE                           | REMARKS<br>(See Attached Map) |
|--------------------|--------|------------------|---------------|--------------------|----------------|----------------|------------------------------------------|-------------------------------|
| B-4041             | BURKE  | 4/26/2007        |               | SR 1245            | DAIRY AV       | 0.01           | SYSTEM ADDITION - EXISTING<br>VIA<br>TIP | MAP , SEGMENT                 |
| B-4041             | BURKE  | 4/26/2007        |               | SR 1244            | GWALTNEY RD    | 0.11           | SYSTEM DELETION<br>VIA<br>TIP            | MAP , SEGMENT                 |
| B-4041             | BURKE  | 4/26/2007        |               | SR 1244            | GWALTNEY RD    | 0.11           | SYSTEM ADDITION - EXISTING<br>VIA<br>TIP | MAP , SEGMENT                 |