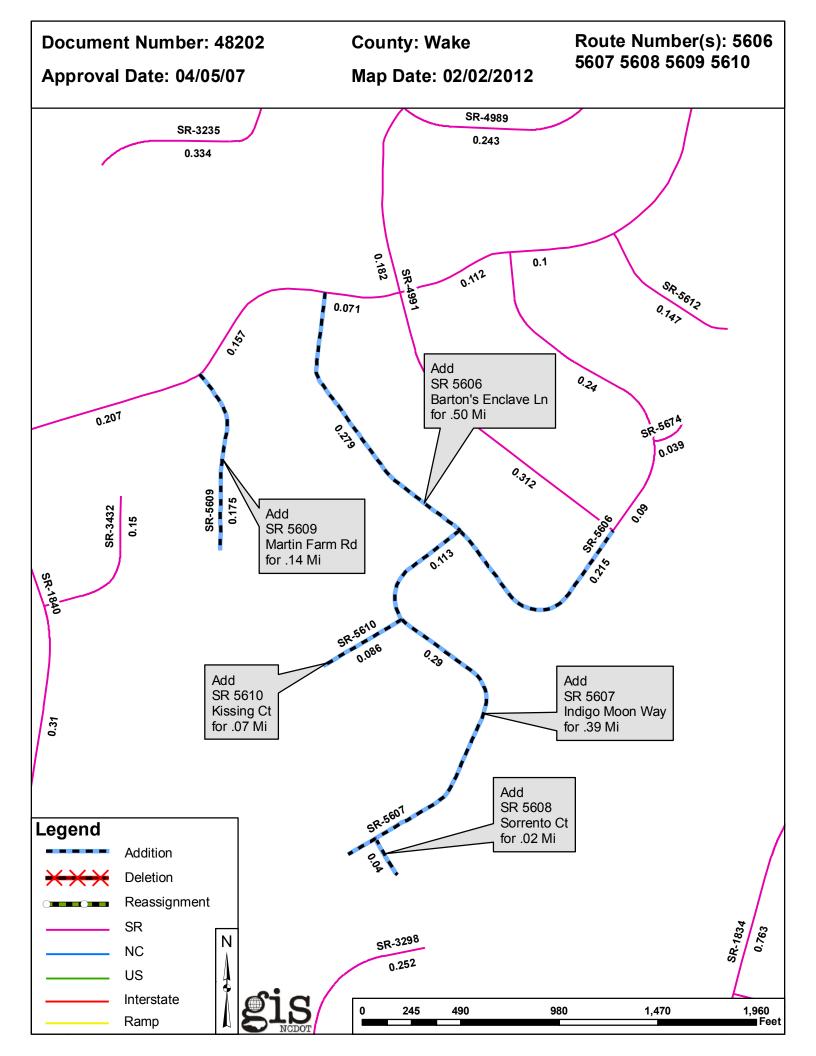

## 2007 ROAD SYSTEM CHANGES

| PETITION | COUNTY | APPROVAL<br>DATE | ROUTE<br>NUMBER | PORTION<br>REASSIGNED | STREET<br>NAME         | LENGTH<br>(miles) | TYPE OF CHANGE                     | REMARKS<br>(See Attached Map) |
|----------|--------|------------------|-----------------|-----------------------|------------------------|-------------------|------------------------------------|-------------------------------|
| 48202    | WAKE   | 4/5/2007         | SR 5610         |                       | KISSING CT             | .07               | SYSTEM ADDITION<br>VIA<br>PETITION |                               |
| 48202    | WAKE   | 4/5/2007         | SR 5609         |                       | MARTIN FARM RD         | .14               | SYSTEM ADDITION<br>VIA<br>PETITION |                               |
| 48202    | WAKE   | 4/5/2007         | SR 5608         |                       | SORRENTO CT            | .02               | SYSTEM ADDITION<br>VIA<br>PETITION |                               |
| 48202    | WAKE   | 4/5/2007         | SR 5607         |                       | INDIGO MOON WAY        | ′ .39             | SYSTEM ADDITION<br>VIA<br>PETITION |                               |
| 48202    | WAKE   | 4/5/2007         | SR 5606         |                       | BARTON'S ENCLAVE<br>LN | .50               | SYSTEM ADDITION<br>VIA<br>PETITION |                               |