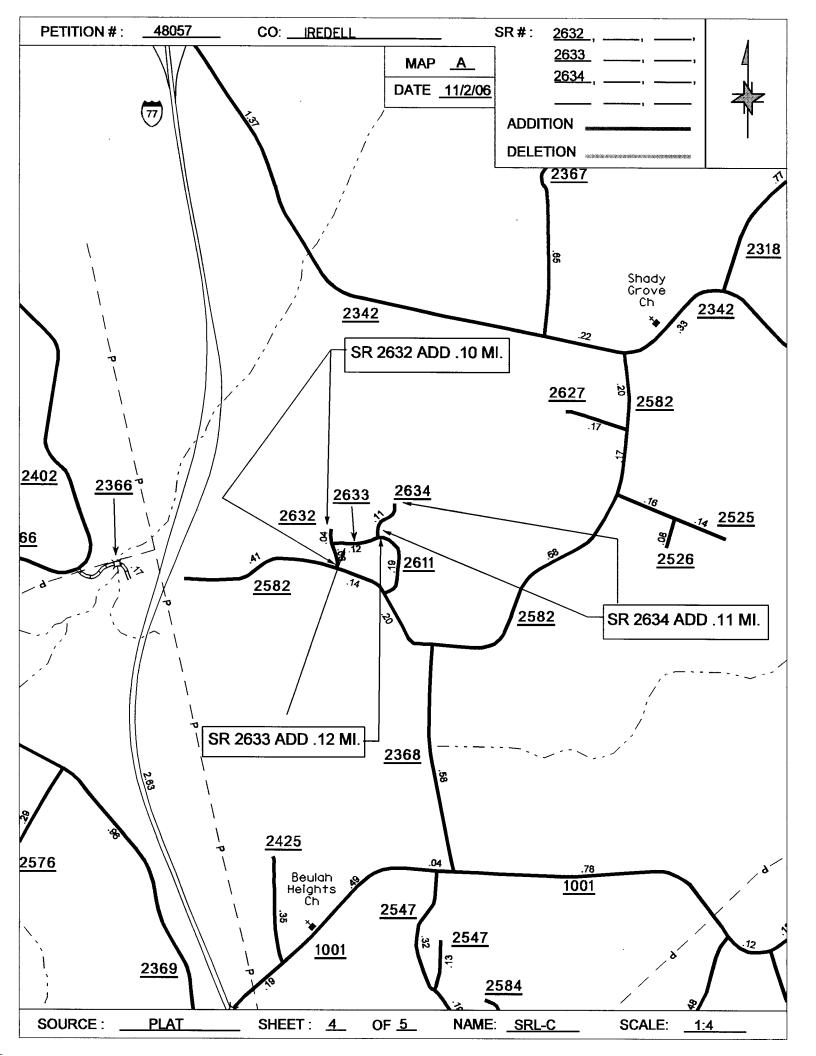

| <b>Petition Number</b> | County  | <b>Approval Date</b> |  |
|------------------------|---------|----------------------|--|
| 48057                  | IREDELL | 11/2/2006            |  |

Inquires about changes should be referred to one of the following: For Primary Roads call Paulette Smith at (919)-212-6100, and for Secondary Roads call Ron Tucker at (919)-212-6085. Thank you for your assistance.

## 2006 ROAD SYSTEM CHANGES

| PETITION<br>NUMBER | COUNTY  | APPROVAI<br>DATE | NEW NUMBER | EXISTING<br>NUMBER | STREET<br>NAME | LENGTH (miles) | TYPE OF CHANGE                     | REMARKS<br>(See Attached Map) |
|--------------------|---------|------------------|------------|--------------------|----------------|----------------|------------------------------------|-------------------------------|
| 48057              | IREDELL | 11/2/2006        | SR 2634    |                    | MIDWOOD LN     | 0.11           | SYSTEM ADDITION<br>VIA<br>PETITION | MAP , SEGMENT                 |
| 48057              | IREDELL | 11/2/2006        | SR 2633    |                    | GRAYBARN DR    | 0.12           | SYSTEM ADDITION<br>VIA<br>PETITION | MAP , SEGMENT                 |
| 48057              | IREDELL | 11/2/2006        | SR 2632    |                    | FIELDHAVEN PL  | 0.10           | SYSTEM ADDITION<br>VIA<br>PETITION | MAP , SEGMENT                 |