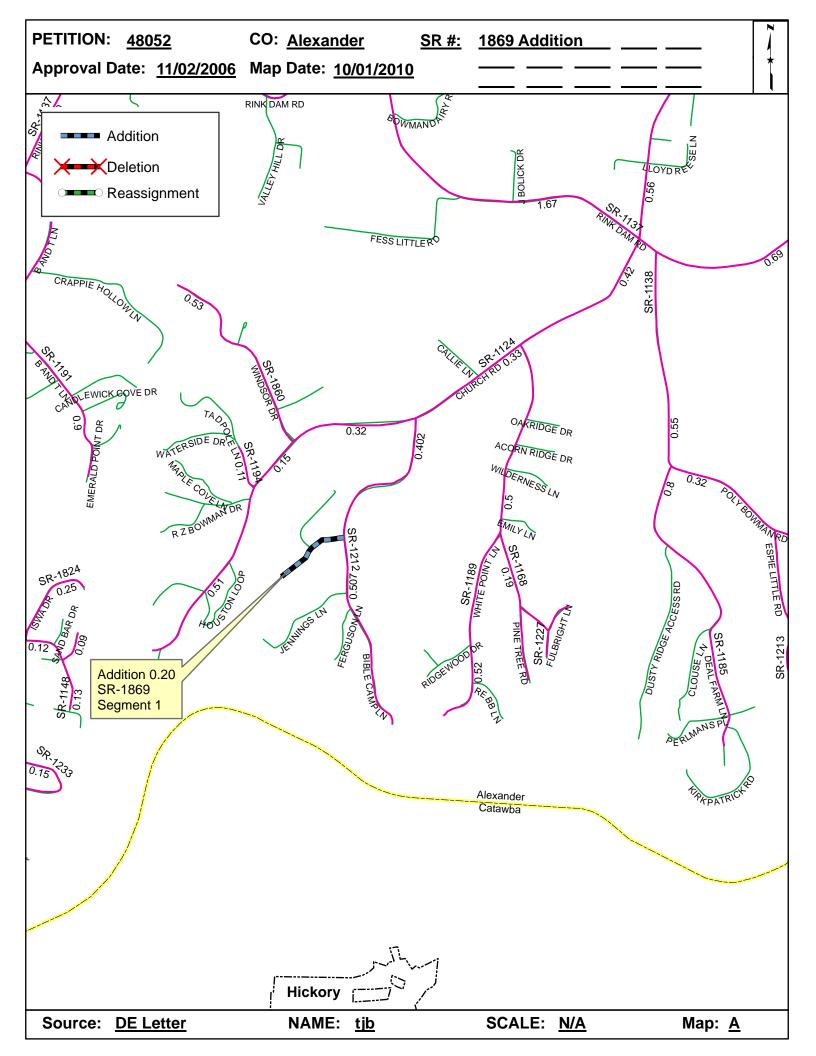

| <b>Petition Number</b> | County    | Approval Date |  |
|------------------------|-----------|---------------|--|
| 48052                  | ALEXANDER | 11/2/2006     |  |

Inquires about changes should be referred to one of the following: For Primary Roads call Paulette Smith at (919)-212-6100, and for Secondary Roads call Ron Tucker at (919)-212-6085. Thank you for your assistance.

## 2006 ROAD SYSTEM CHANGES

| PETITION<br>NUMBER | COUNTY    | APPROVAL<br>DATE | NEW<br>NUMBER | EXISTING<br>NUMBER | STREET<br>NAME    | LENGTH (miles) | TYPE OF CHANGE                     | REMARKS<br>(See Attached Map) |
|--------------------|-----------|------------------|---------------|--------------------|-------------------|----------------|------------------------------------|-------------------------------|
| 48052              | ALEXANDER | 11/2/2006        | SR 1869       |                    | LAKE ARROWHEAD DR | 0.20           | SYSTEM ADDITION<br>VIA<br>PETITION | MAP , SEGMENT                 |