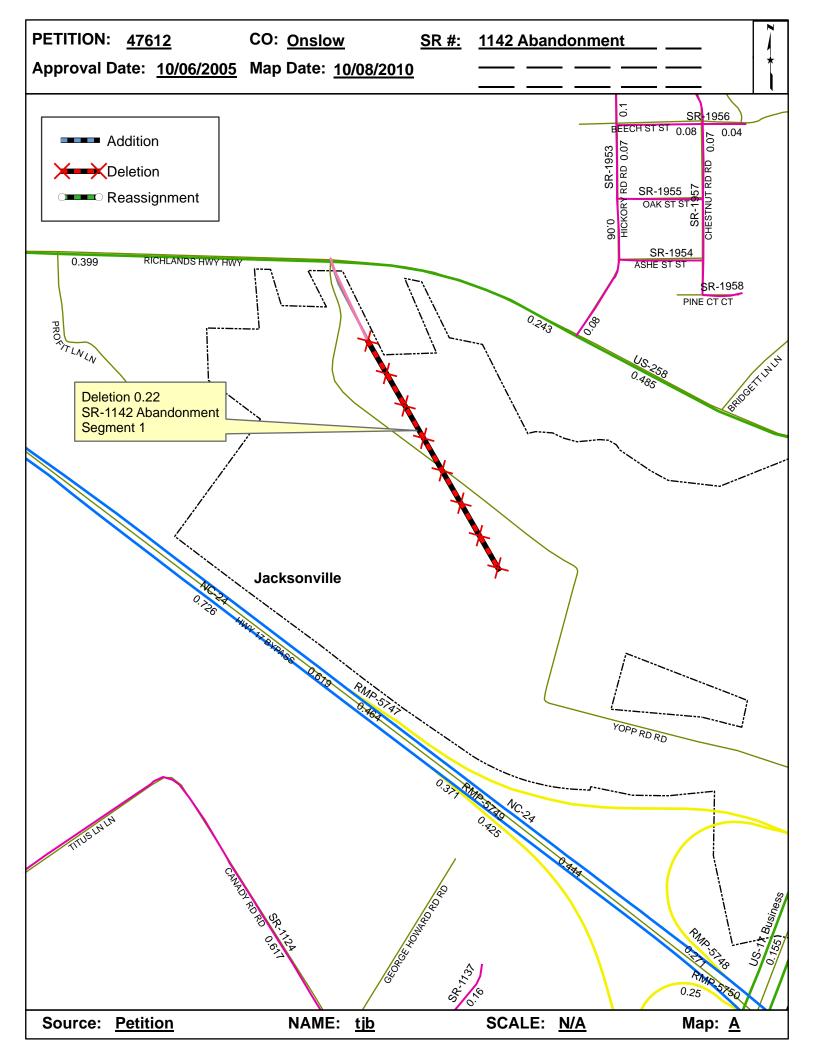

| <b>Petition Number</b> | County | <b>Approval Date</b> |  |
|------------------------|--------|----------------------|--|
| 47612                  | ONSLOW | 10/6/2005            |  |

Inquires about changes should be referred to one of the following: For Primary Roads call Paulette Smith at (919)-212-6100, and for Secondary Roads call Ron Tucker at (919)-212-6085. Thank you for your assistance.

## 2005 ROAD SYSTEM CHANGES

| PETITION<br>NUMBER | COUNTY | APPROVAL<br>DATE | NEW<br>NUMBER | EXISTING<br>NUMBER | STREET<br>NAME | LENGTH<br>(miles) | TYPE OF CHANGE                     | REMARKS<br>(See Attached Map) |
|--------------------|--------|------------------|---------------|--------------------|----------------|-------------------|------------------------------------|-------------------------------|
| 47612              | ONSLOW | 10/6/2005        |               | SR 1142            | YOPP ROAD      | 0.22              | SYSTEM DELETION<br>VIA<br>PETITION | MAP A, SEGMENT 1              |