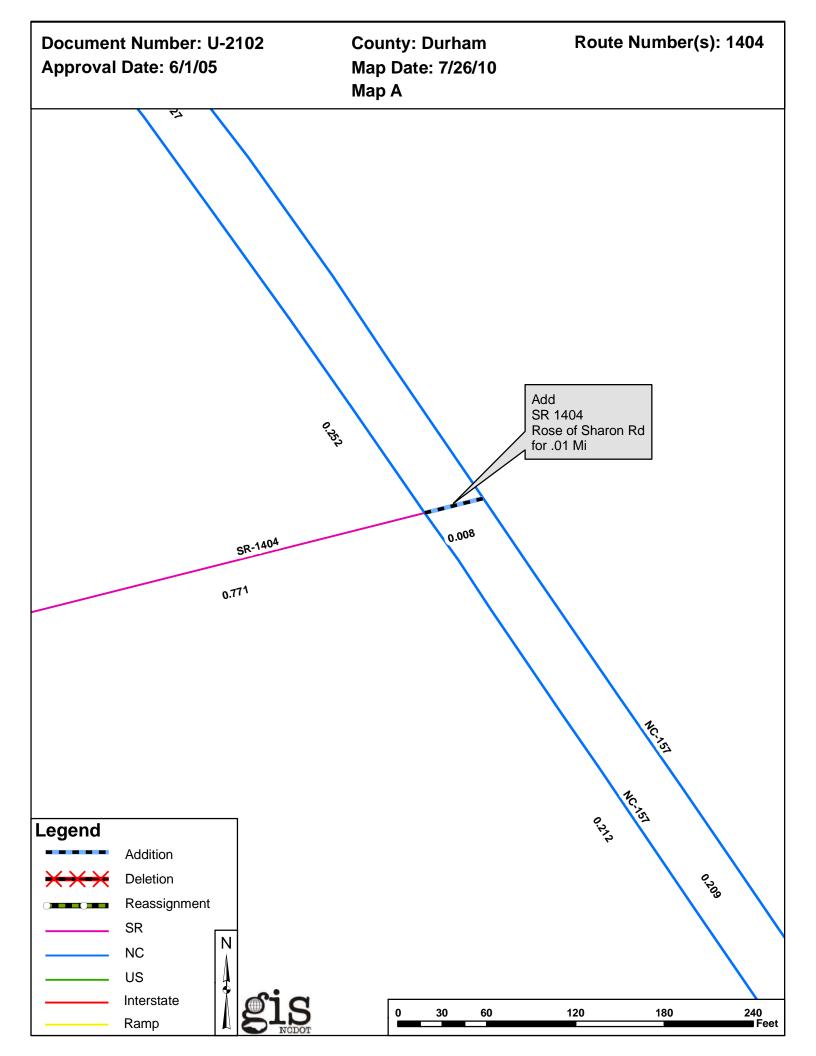

## 2010 ROAD SYSTEM CHANGES

| DOCUMENT<br>NUMBER | COUNTY | APPROVAL<br>DATE | NEW<br>NUMBER | EXISTING<br>NUMBER | STREET<br>NAME    | LENGTH (miles) | TYPE OF CHANGE                           | REMARKS<br>(See Attached Map) |
|--------------------|--------|------------------|---------------|--------------------|-------------------|----------------|------------------------------------------|-------------------------------|
| U-2102             | DURHAM | 6/1/2005         |               | SR 1404            | ROSE OF SHARON RD | 0.01           | SYSTEM ADDITION - EXISTING<br>VIA<br>TIP | MAP A, SEGMENT                |
| U-2102             | DURHAM | 6/1/2005         |               | SR 1449            | UMSTEAD RD        | 0.06           | SYSTEM DELETION<br>VIA<br>TIP            | MAP B, SEGMENT                |
| U-2102             | DURHAM | 6/1/2005         |               | SR 1449            | UMSTEAD RD        | 0.05           | SYSTEM ADDITION - EXISTING<br>VIA<br>TIP | MAP B, SEGMENT                |
| U-2102             | DURHAM | 6/1/2005         |               | SR 1448            | LATTA RD          | 0.01           | SYSTEM ADDITION - EXISTING<br>VIA<br>TIP | MAP B, SEGMENT                |