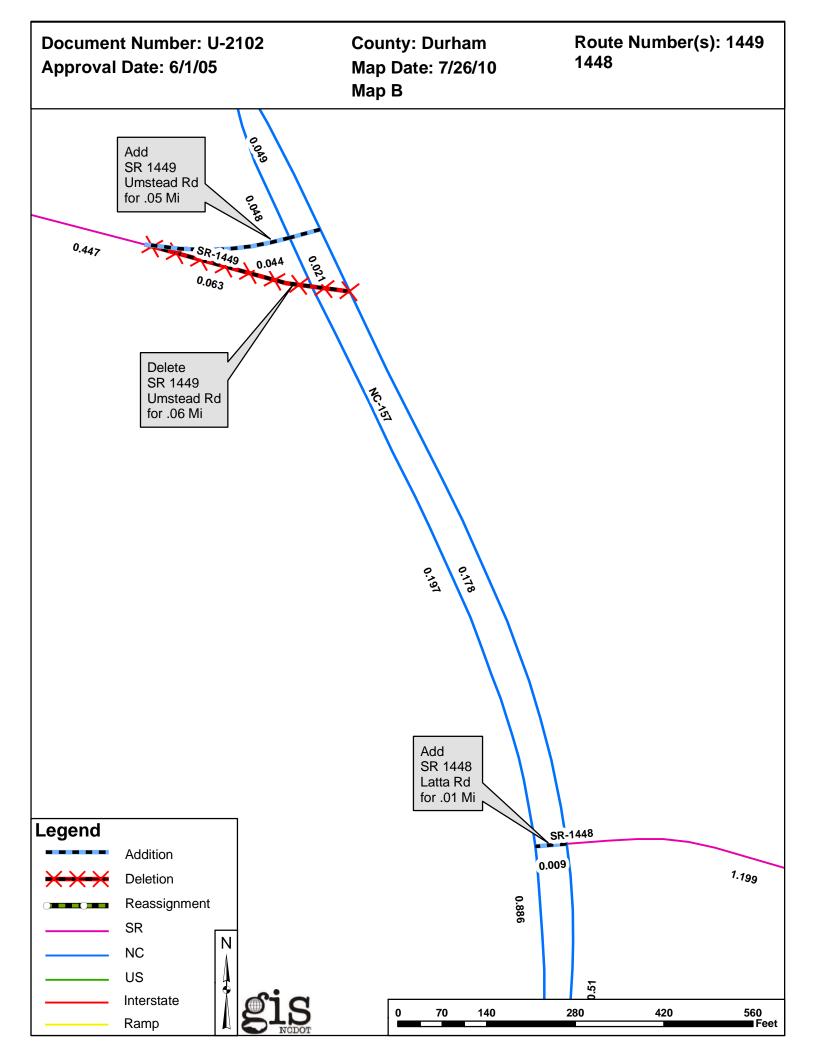

## 2010 ROAD SYSTEM CHANGES

| DOCUMENT<br>NUMBER | COUNTY | APPROVAL<br>DATE | NEW<br>NUMBER | EXISTING<br>NUMBER | STREET<br>NAME    | LENGTH (miles) | TYPE OF CHANGE                           | REMARKS<br>(See Attached Map) |
|--------------------|--------|------------------|---------------|--------------------|-------------------|----------------|------------------------------------------|-------------------------------|
| U-2102             | DURHAM | 6/1/2005         |               | SR 1404            | ROSE OF SHARON RD | 0.01           | SYSTEM ADDITION - EXISTING<br>VIA<br>TIP | MAP A, SEGMENT                |
| U-2102             | DURHAM | 6/1/2005         |               | SR 1449            | UMSTEAD RD        | 0.06           | SYSTEM DELETION<br>VIA<br>TIP            | MAP B, SEGMENT                |
| U-2102             | DURHAM | 6/1/2005         |               | SR 1449            | UMSTEAD RD        | 0.05           | SYSTEM ADDITION - EXISTING<br>VIA<br>TIP | MAP B, SEGMENT                |
| U-2102             | DURHAM | 6/1/2005         |               | SR 1448            | LATTA RD          | 0.01           | SYSTEM ADDITION - EXISTING<br>VIA<br>TIP | MAP B, SEGMENT                |