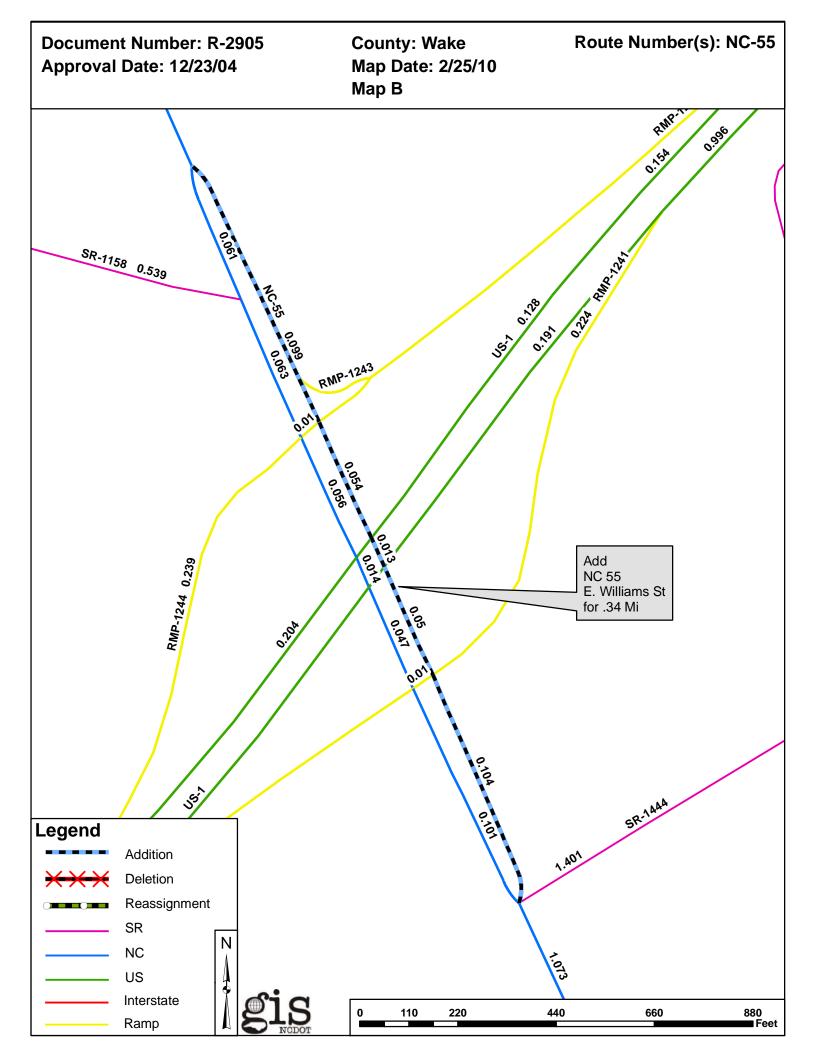

## 2010 ROAD SYSTEM CHANGES

| DOCUMENT<br>NUMBER | COUNTY | APPROVAL<br>DATE | NEW<br>NUMBER | EXISTING<br>NUMBER | STREET<br>NAME | LENGT<br>H | TYPE OF CHANGE                           | REMARKS<br>(See Attached Map) |
|--------------------|--------|------------------|---------------|--------------------|----------------|------------|------------------------------------------|-------------------------------|
| R-2905             | WAKE   | 12/23/2004       |               | NC 55              | E WILLIAMS ST  | 0.23       | SYSTEM ADDITION - EXISTING<br>VIA<br>TIP | MAP A, SEGMENT                |
| R-2905             | WAKE   | 12/23/2004       |               | NC 55              | E WILLIAMS ST  | 0.34       | SYSTEM ADDITION - EXISTING<br>VIA<br>TIP | MAP B, SEGMENT                |