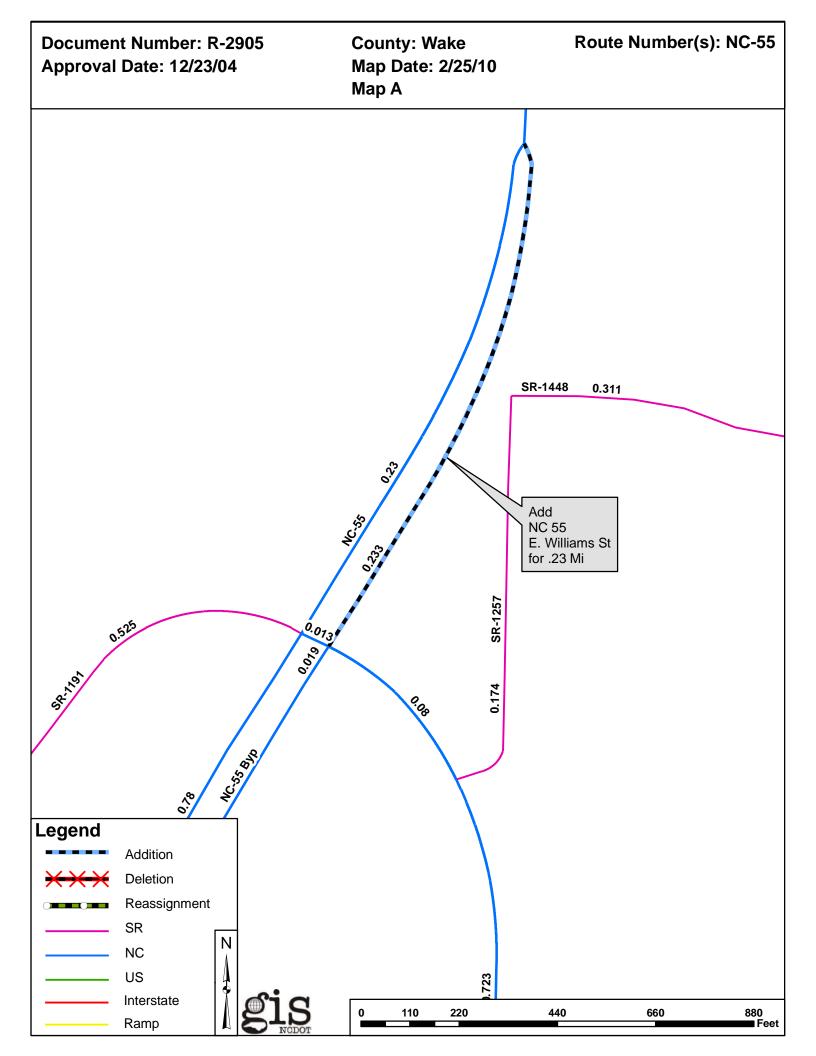

## 2010 ROAD SYSTEM CHANGES

| DOCUMENT<br>NUMBER | COUNTY | APPROVAL<br>DATE | NEW<br>NUMBER | EXISTING<br>NUMBER | STREET<br>NAME | LENGT<br>H | TYPE OF CHANGE                           | REMARKS<br>(See Attached Map) |
|--------------------|--------|------------------|---------------|--------------------|----------------|------------|------------------------------------------|-------------------------------|
| R-2905             | WAKE   | 12/23/2004       |               | NC 55              | E WILLIAMS ST  | 0.23       | SYSTEM ADDITION - EXISTING<br>VIA<br>TIP | MAP A, SEGMENT                |
| R-2905             | WAKE   | 12/23/2004       |               | NC 55              | E WILLIAMS ST  | 0.34       | SYSTEM ADDITION - EXISTING<br>VIA<br>TIP | MAP B, SEGMENT                |