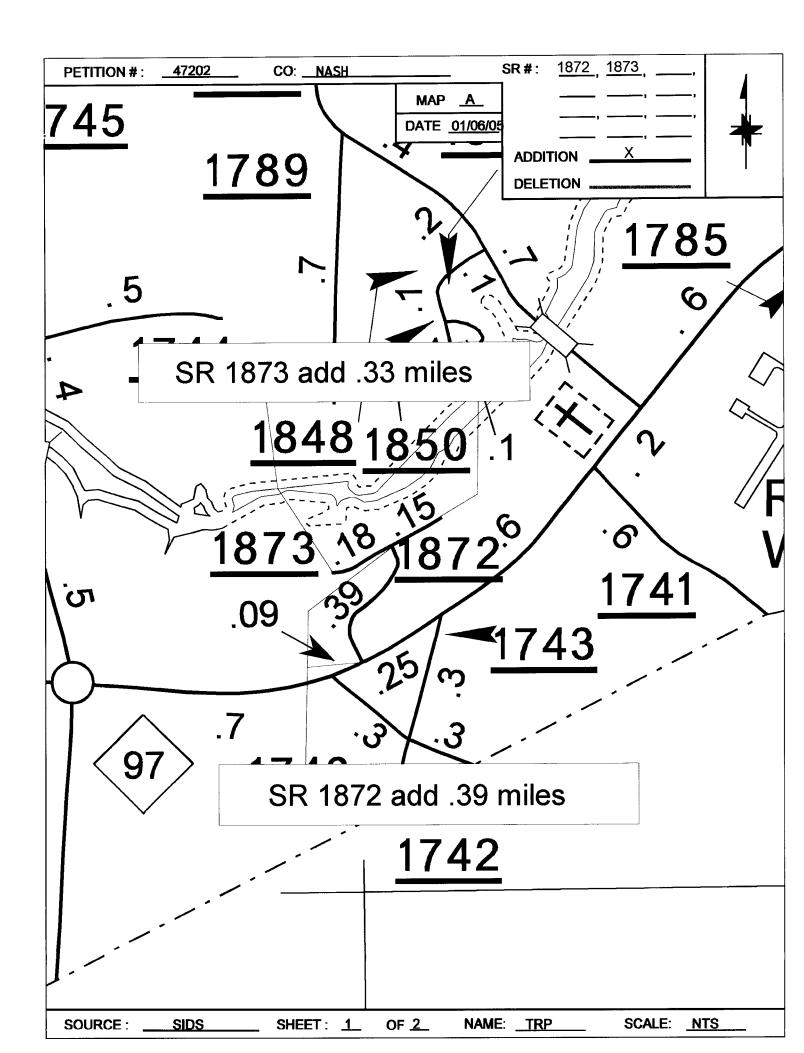

| <b>Petition Number</b> | County | <b>Approval Date</b> |  |
|------------------------|--------|----------------------|--|
| 47202                  | NASH   | 11/16/2004           |  |

Inquires about changes should be referred to one of the following: For Primary Roads call Paulette Smith at (919)-212-6100, and for Secondary Roads call Ron Tucker at (919)-212-6085. Thank you for your assistance.

## 2004 ROAD SYSTEM CHANGES

| PETITION<br>NUMBER | COUNTY | APPROVAL<br>DATE | NEW<br>NUMBER | EXISTING<br>NUMBER | STREET<br>NAME     | LENGTH<br>(miles) | TYPE OF CHANGE                     | REMARKS<br>(See Attached Map) |
|--------------------|--------|------------------|---------------|--------------------|--------------------|-------------------|------------------------------------|-------------------------------|
| 47202              | NASH   | 11/16/2004       | SR 1872       |                    | CARTER GROVE DRIVE | 0.39              | SYSTEM ADDITION<br>VIA<br>PETITION | MAP A, SEGMENT 1              |
| 47202              | NASH   | 11/16/2004       | SR 1873       |                    | OVERLOOK DRIVE     | 0.33              | SYSTEM ADDITION<br>VIA<br>PETITION | MAP A, SEGMENT 2              |