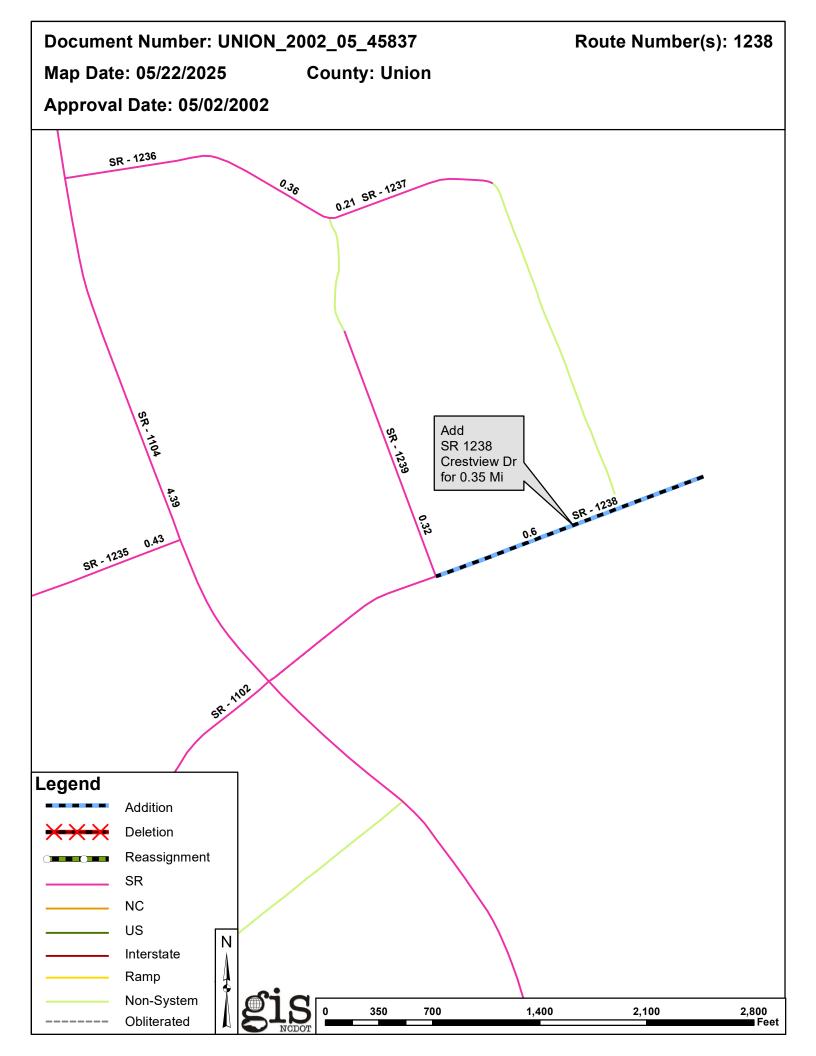

| Document Number     | County | <b>Approval Date</b> |
|---------------------|--------|----------------------|
| UNION_2002_05_45837 | UNION  | 05/02/2002           |

Questions or comments about changes should be referred to the GIS Help Desk at GISHelp@ncdot.gov.

## 2025 Road System Changes

| <b>Petition Name:</b> | UNION_2002_05_45837 |
|-----------------------|---------------------|
| Date:                 | 05/02/2002          |
| County:               | UNION               |

#### Additions

| Route   | Street Name  | Mileage | Мар |
|---------|--------------|---------|-----|
| SR 1238 | CRESTVIEW DR | 0.35    |     |