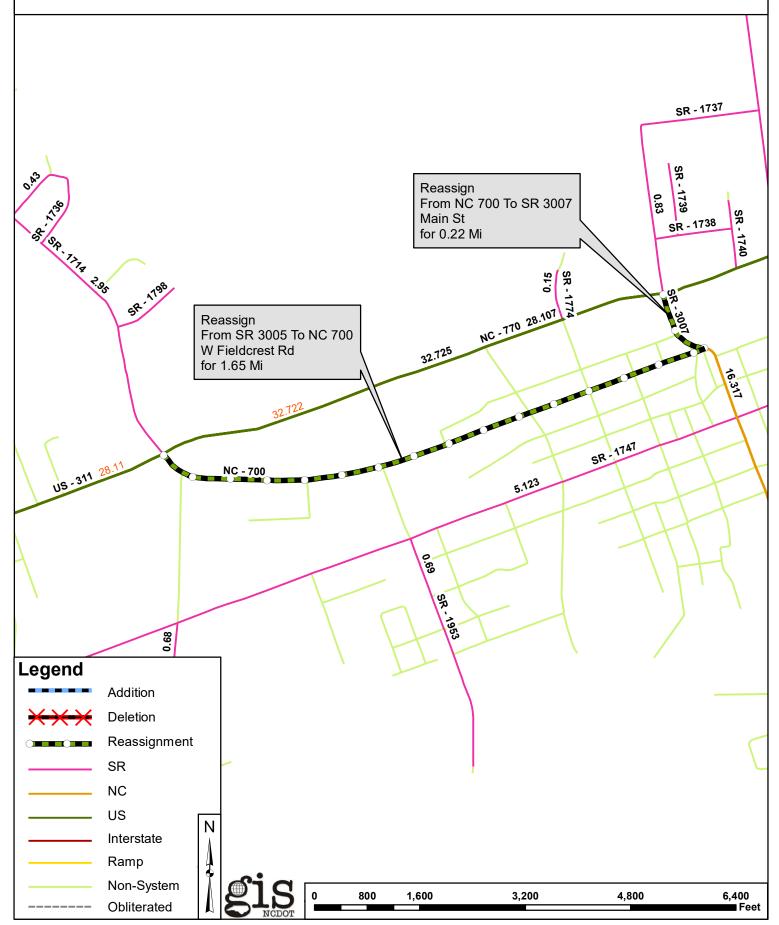

## Reassignments

| Existing Route | New Route | Street Name     | Mileage | Map |
|----------------|-----------|-----------------|---------|-----|
| SR 3005        | NC 700    | W FIELDCREST RD | 1.65    |     |
| NC 700         | SR 3007   | MAIN ST         | 0.22    |     |