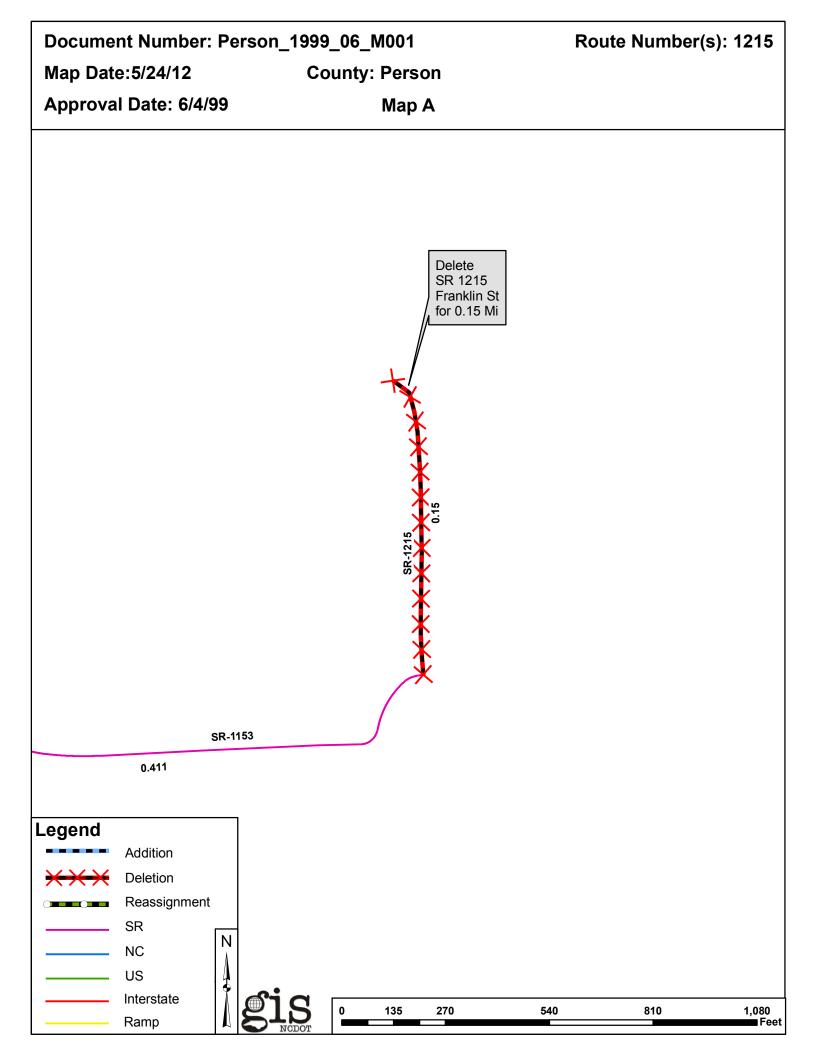

|                     | County | <b>Approval Date</b> |
|---------------------|--------|----------------------|
| PERSON_1999_06_M001 | PERSON | 6/4/1999             |

Inquiries about changes should be referred to the GIS Help Desk at (919) 707-2152. Thank you for your assistance.

## 2012 ROAD SYSTEM CHANGES

| OTHER                   | COUNTY | APPROVAL<br>DATE | NEW<br>ROUTE | EXISTING<br>ROUTE | STREET<br>NAME | LENGTH<br>(miles) | TYPE OF CHANGE                  | REMARKS<br>(See Attached Map) |
|-------------------------|--------|------------------|--------------|-------------------|----------------|-------------------|---------------------------------|-------------------------------|
| PERSON_1999_06<br>_M001 | PERSON | 6/4/1999         |              | SR 1215           | FRANKLIN ST    | 0.15              | SYSTEM DELETION<br>VIA<br>OTHER | MAP A, SEGMENT                |