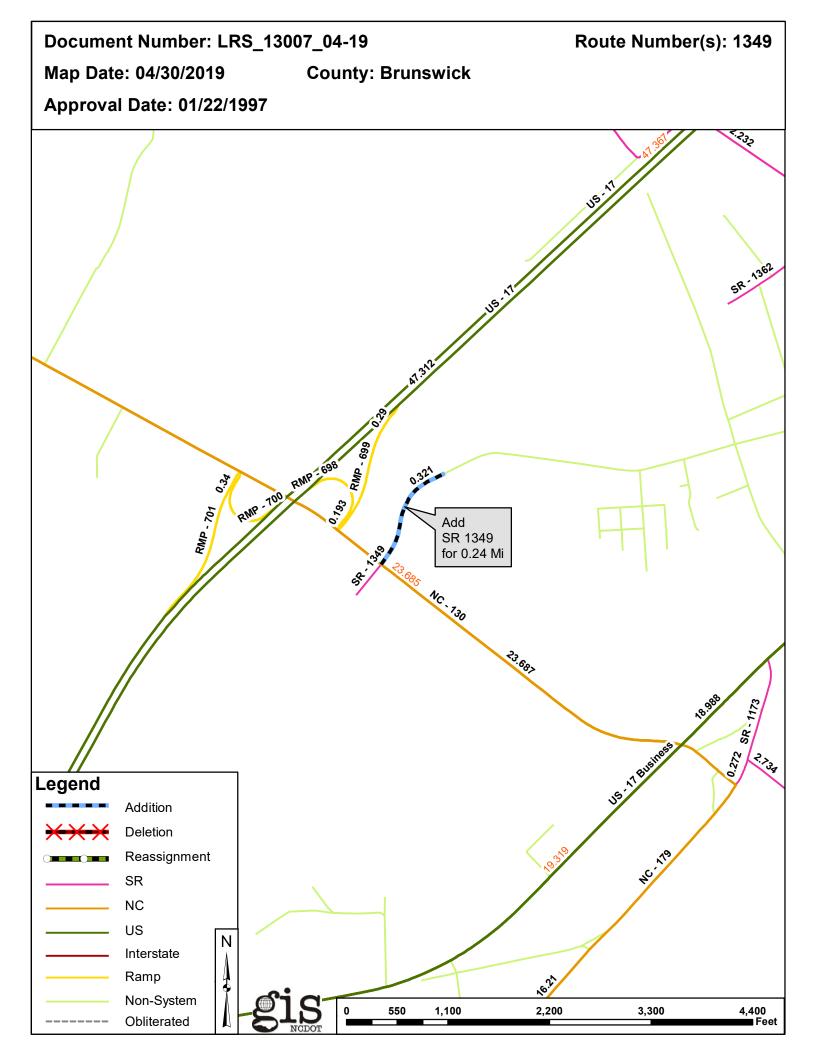

| Document Number | County    | <b>Approval Date</b> |
|-----------------|-----------|----------------------|
| LRS_13007_04-19 | BRUNSWICK | 01/22/1997           |

Questions or comments about changes should be referred to the GIS Help Desk at GISHelp@ncdot.gov.

## 2019 Road System Changes

| Project Name:  | LRS_13007_04-19 |
|----------------|-----------------|
| Date:          | 01/22/1997      |
| <b>County:</b> | BRUNSWICK       |

#### Additions

| Route   | Street Name | Mileage | Map |
|---------|-------------|---------|-----|
| SR 1349 |             | 0.24    |     |