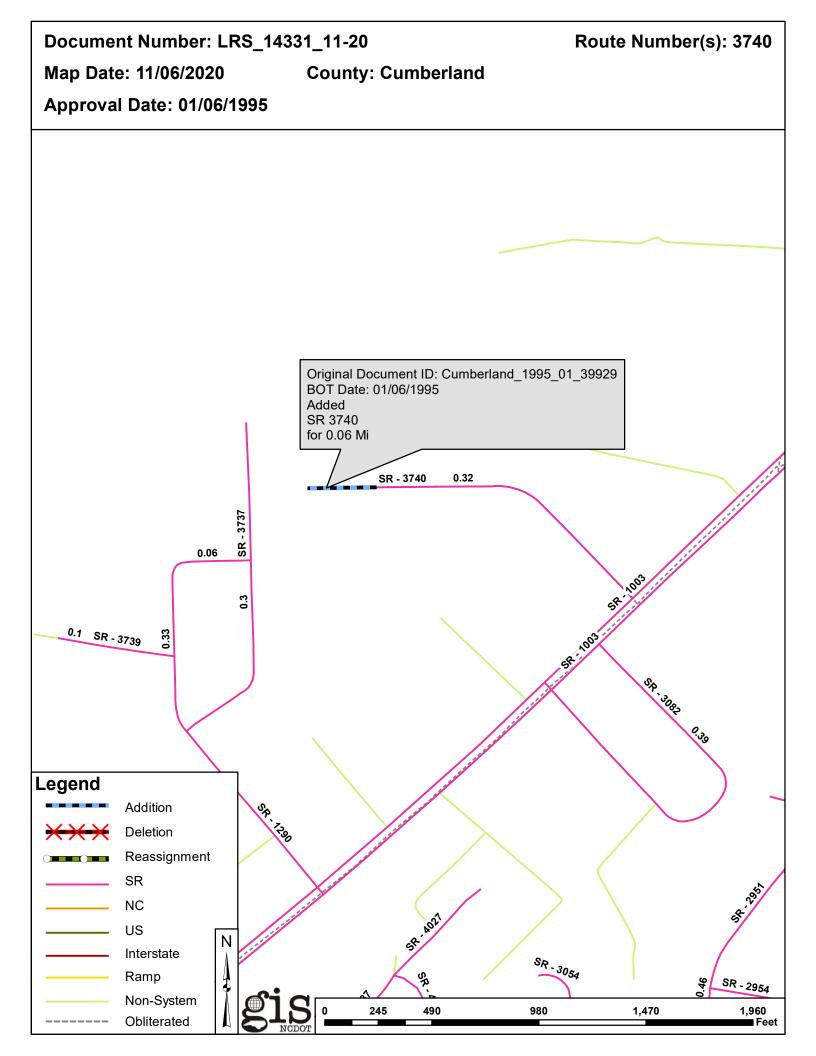

| <b>Document Number</b> | County     | <b>Approval Date</b> |
|------------------------|------------|----------------------|
| LRS_14331_11-20        | CUMBERLAND | 01/06/1995           |

Questions or comments about changes should be referred to the GIS Help Desk at GISHelp@ncdot.gov.

## 2020 Road System Changes

| Project Name: | LRS_14331_11-20 |
|---------------|-----------------|
| Date:         | 01/06/1995      |
| County:       | CUMBERLAND      |

#### Additions

| Route   | Street Name | Mileage | Map |
|---------|-------------|---------|-----|
| SR 3740 |             | 0.06    |     |
|         |             |         |     |