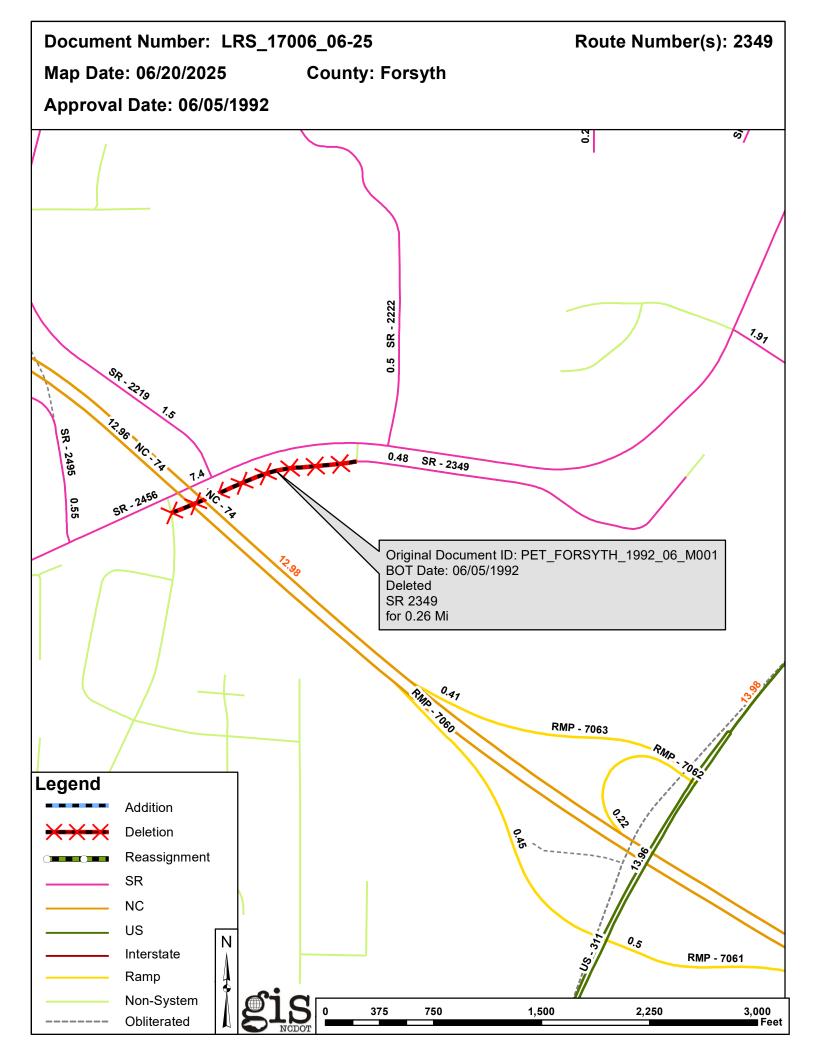

# 2025 Road System Changes

| Project Name: | LRS_17006_06-25 |
|---------------|-----------------|
| Date:         | 06/05/1992      |
| County:       | FORSYTH         |

### Deletions

| Route   | Street Name | Mileage | Map |
|---------|-------------|---------|-----|
| SR 2349 |             | 0.26    |     |