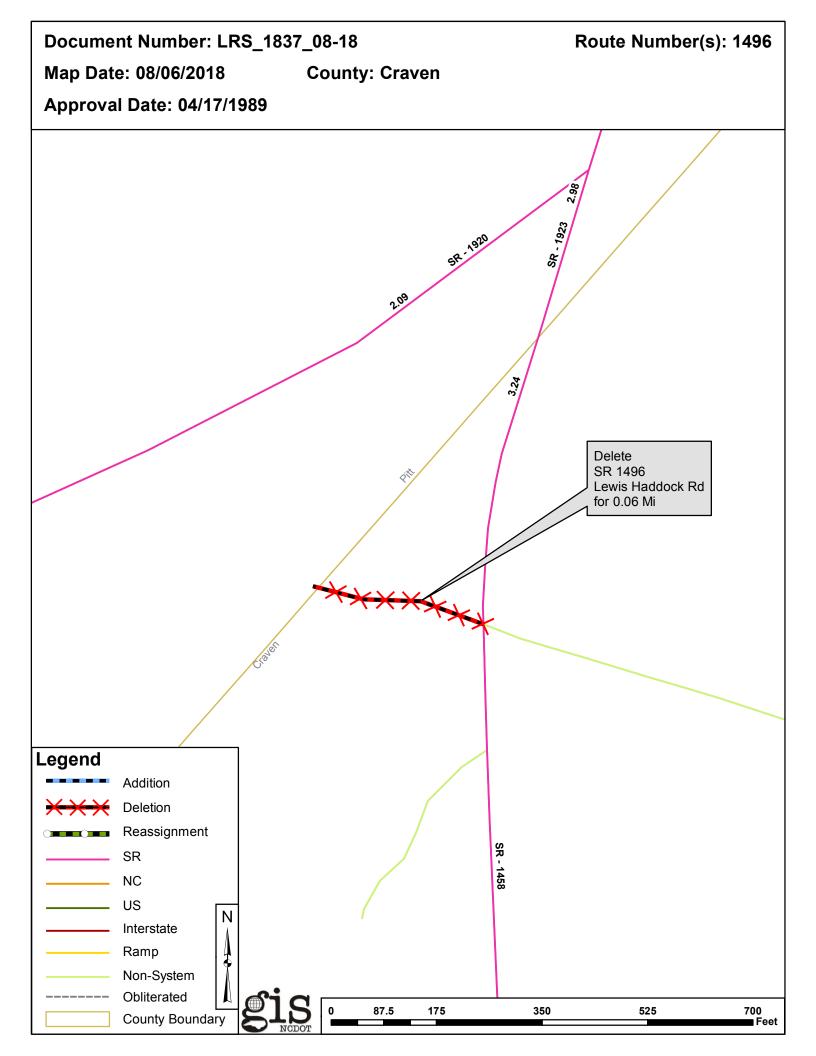

| LRS Change     | County | <b>Approval Date</b> |  |  |
|----------------|--------|----------------------|--|--|
| LRS_1837_08-18 | CRAVEN | 4/17/1989            |  |  |

Questions or comments about changes should be referred to the GIS Help Desk at GISHelp@ncdot.gov. Thank you for your assistance.

## 2018 ROAD SYSTEM CHANGES

| LRS                | COUNTY | APPROVAL<br>DATE | NEW<br>ROUTE | EXISTING<br>ROUTE | STREET<br>NAME   | LENGTH<br>(miles) | TYPE OF CHANGE                       | REMARKS<br>(See Attached Map) |
|--------------------|--------|------------------|--------------|-------------------|------------------|-------------------|--------------------------------------|-------------------------------|
| LRS_1837_08-<br>18 | CRAVEN | 4/17/1989        |              | SR 1496           | LEWIS HADDOCK RD | 0.06              | SYSTEM DELETION<br>VIA<br>LRS CHANGE | MAP , SEGMENT                 |