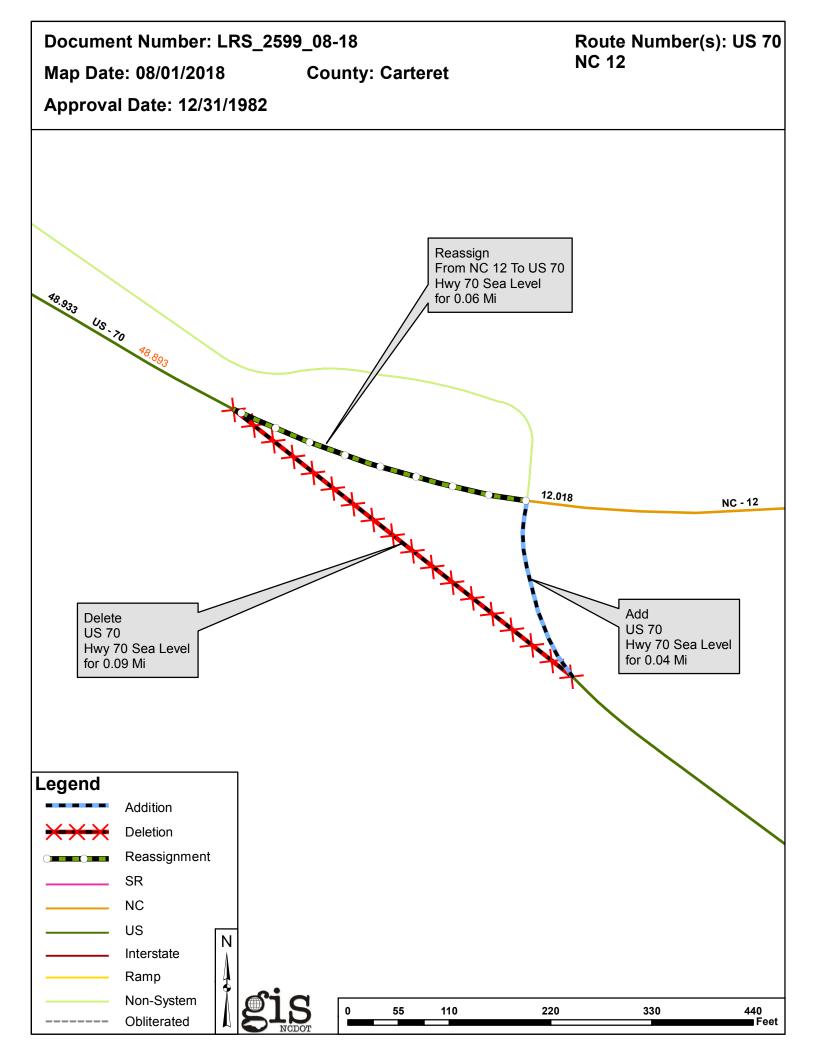

| LRS Change     | County   | Approval Date |  |  |
|----------------|----------|---------------|--|--|
| LRS_2599_08-18 | CARTERET | 12/31/1982    |  |  |

Questions or comments about changes should be referred to the GIS Help Desk at GISHelp@ncdot.gov. Thank you for your assistance.

## 2018 ROAD SYSTEM CHANGES

| LRS                | COUNTY   | APPROVAL<br>DATE | NEW<br>ROUTE | EXISTING<br>ROUTE | STREET<br>NAME   | LENGTH (miles) | TYPE OF CHANGE                             | REMARKS<br>(See Attached Map) |
|--------------------|----------|------------------|--------------|-------------------|------------------|----------------|--------------------------------------------|-------------------------------|
| LRS_2599_08-<br>18 | CARTERET | 12/31/1982       | US 70        | NC 12             | HWY 70 SEA LEVEL | 0.06           | REASSIGNMENT<br>VIA<br>LRS CHANGE          | MAP , SEGMENT                 |
| LRS_2599_08-<br>18 | CARTERET | 12/31/1982       | US 70        |                   | HWY 70 SEA LEVEL | 0.04           | SYSTEM ADDITION - NEW<br>VIA<br>LRS CHANGE | MAP , SEGMENT                 |
| LRS_2599_08-<br>18 | CARTERET | 12/31/1982       |              | US 70             | HWY 70 SEA LEVEL | 0.09           | SYSTEM DELETION<br>VIA<br>LRS CHANGE       | MAP , SEGMENT                 |