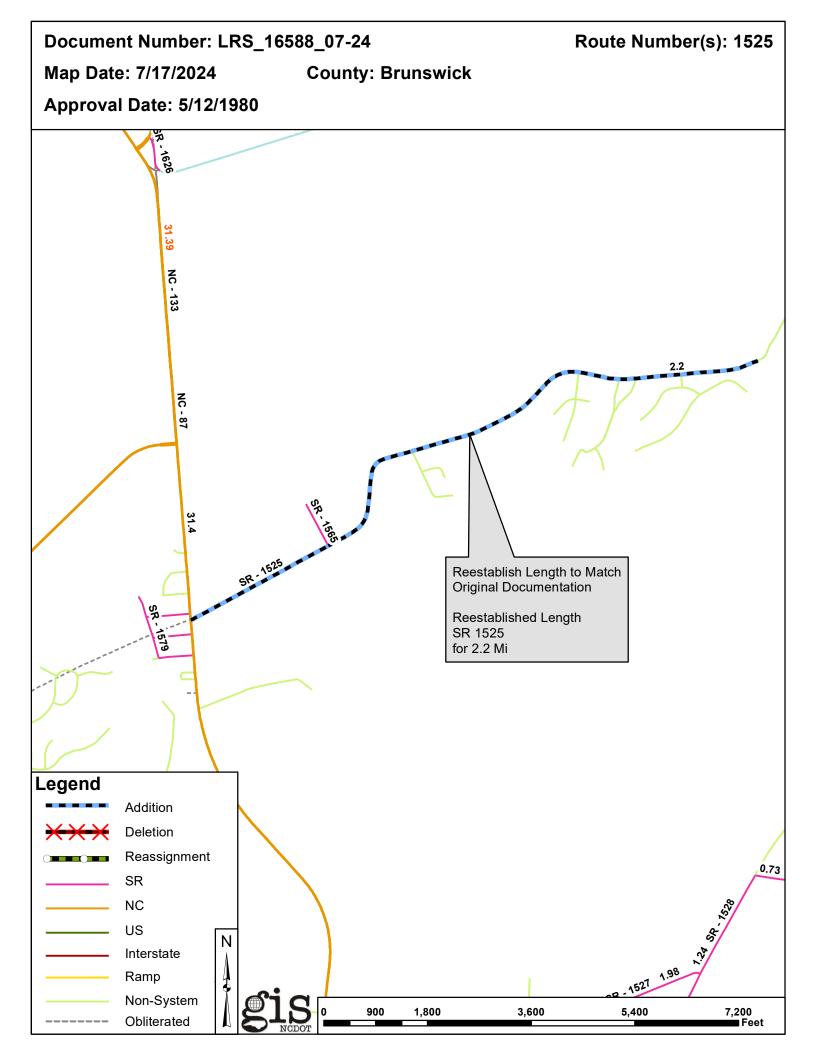

# 2024 Road System Changes

**Project Name:** LRS\_16588\_07-24

**Date:** 05/12/1980 **County:** BRUNSWICK

#### Additions

| Route   | Street Name | Mileage | Map |
|---------|-------------|---------|-----|
| SR 1525 |             | 2.2     |     |