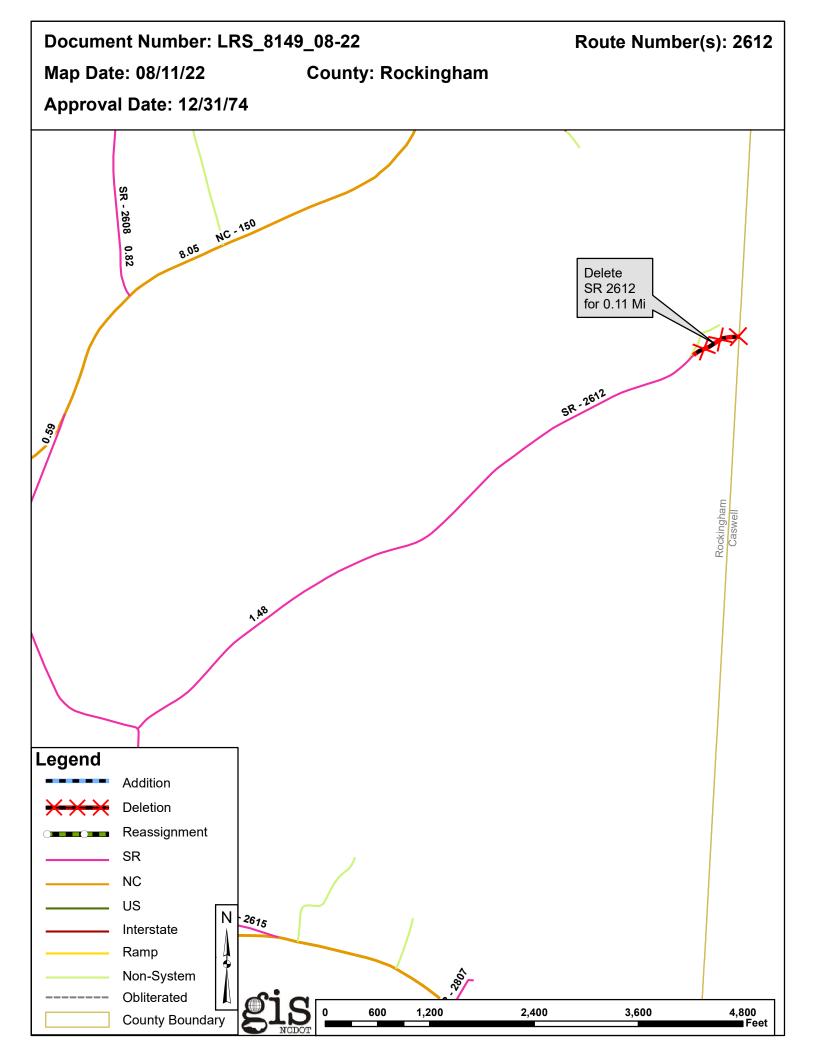

| <b>Document Number</b> | County     | Approval Date |
|------------------------|------------|---------------|
| LRS_8149_08-22         | ROCKINGHAM | 12/31/1974    |

Questions or comments about changes should be referred to the GIS Help Desk at GISHelp@ncdot.gov.

# 2022 Road System Changes

Project Name: LRS\_8149\_08-22

Date: 12/31/1974

County: ROCKINGHAM

Additions

| Route | Street Name | Mileage | Map |
|-------|-------------|---------|-----|
|       |             |         |     |

## Deletions

| Route   | Street Name | Mileage | Map |
|---------|-------------|---------|-----|
| SR 2612 |             | 0.11    |     |