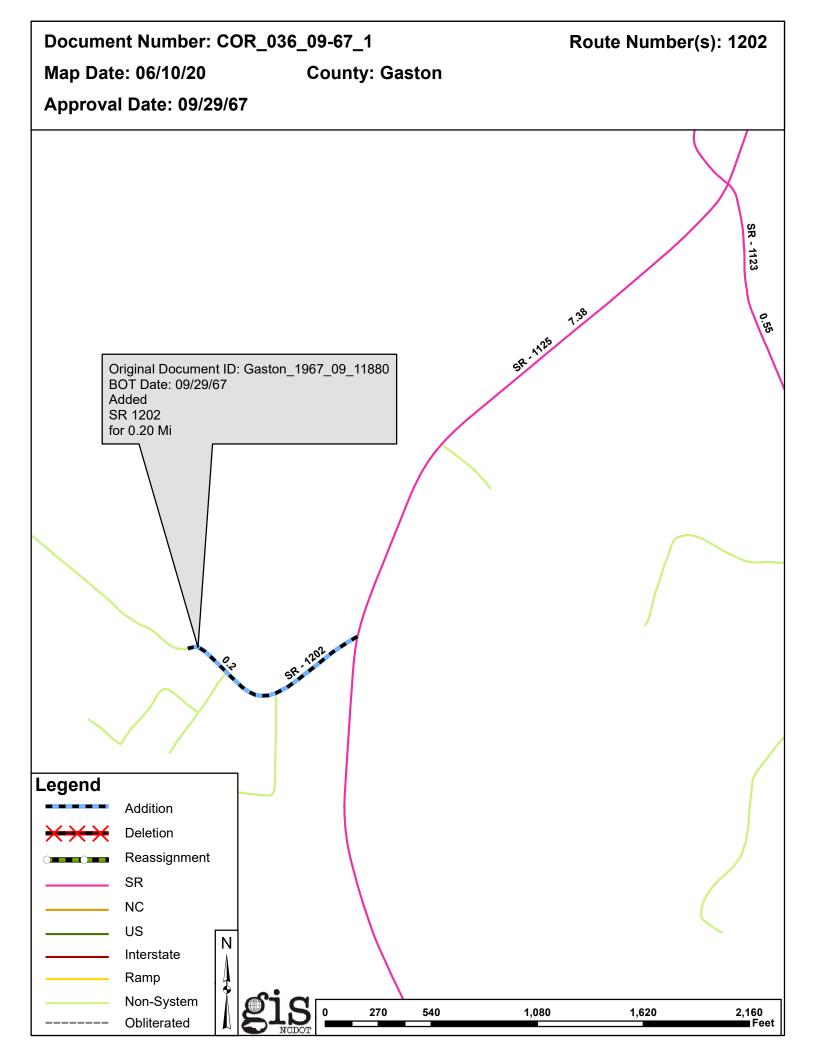

| <b>Document Number</b> | County | <b>Approval Date</b> |
|------------------------|--------|----------------------|
| COR_036_09-67_1        | GASTON | 09/29/1967           |

Questions or comments about changes should be referred to the GIS Help Desk at GISHelp@ncdot.gov.

## 2020 Road System Changes

| Project Name: | COR_036_09-67_1 |
|---------------|-----------------|
| Date:         | 09/29/1967      |
| County:       | GASTON          |

#### Additions

| Route   | Street Name | Mileage | Map |
|---------|-------------|---------|-----|
| SR 1202 |             | 0.2     |     |

#### Deletions

| Route | Street Name | Mileage | Мар |
|-------|-------------|---------|-----|
| None  |             |         |     |