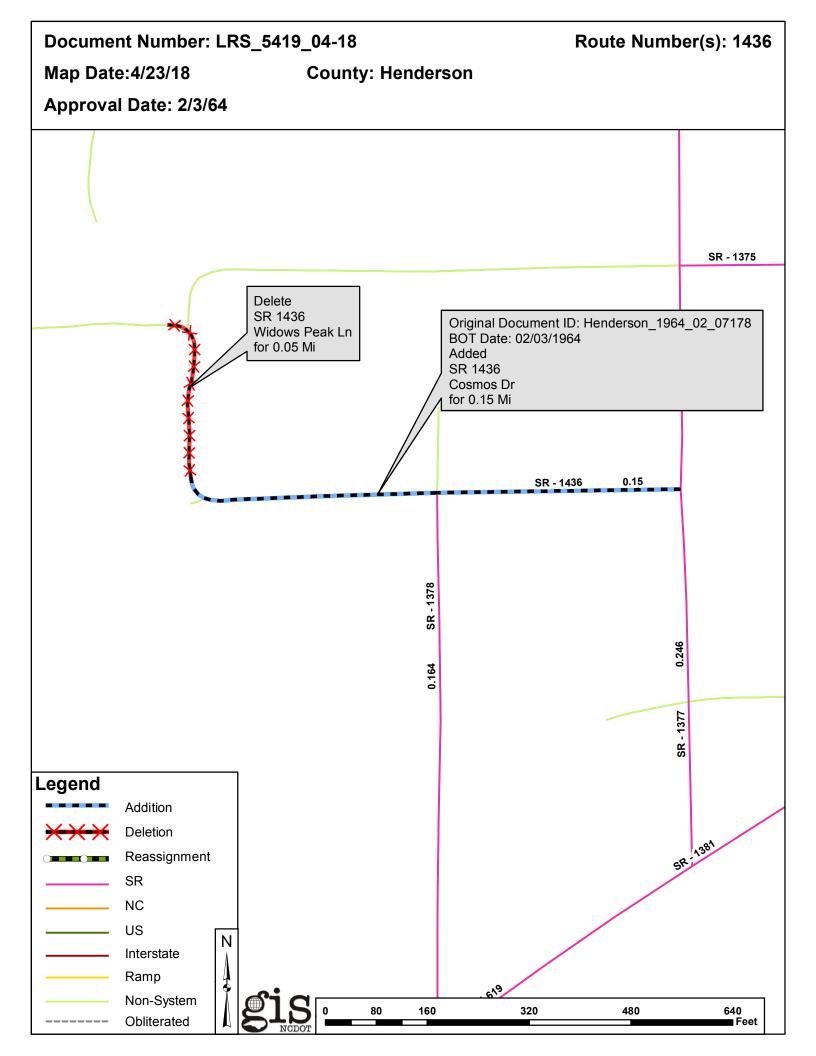

## 2018 ROAD SYSTEM CHANGES

| LRS                | COUNTY    | APPROVAL<br>DATE | NEW<br>ROUTE | EXISTING<br>ROUTE | STREET<br>NAME | LENGTH (miles) | TYPE OF CHANGE                                  | REMARKS<br>(See Attached Map) |
|--------------------|-----------|------------------|--------------|-------------------|----------------|----------------|-------------------------------------------------|-------------------------------|
| LRS_5419_04-<br>18 | HENDERSON | 2/3/1964         |              | SR 1436           | COSMOS DR      | 0.15           | SYSTEM ADDITION - EXISTING<br>VIA<br>LRS CHANGE | MAP , SEGMENT                 |
| LRS_5419_04-<br>18 | HENDERSON | 2/3/1964         |              | SR 1436           | WIDOWS PEAK LN | 0.05           | SYSTEM DELETION<br>VIA<br>LRS CHANGE            | MAP , SEGMENT                 |