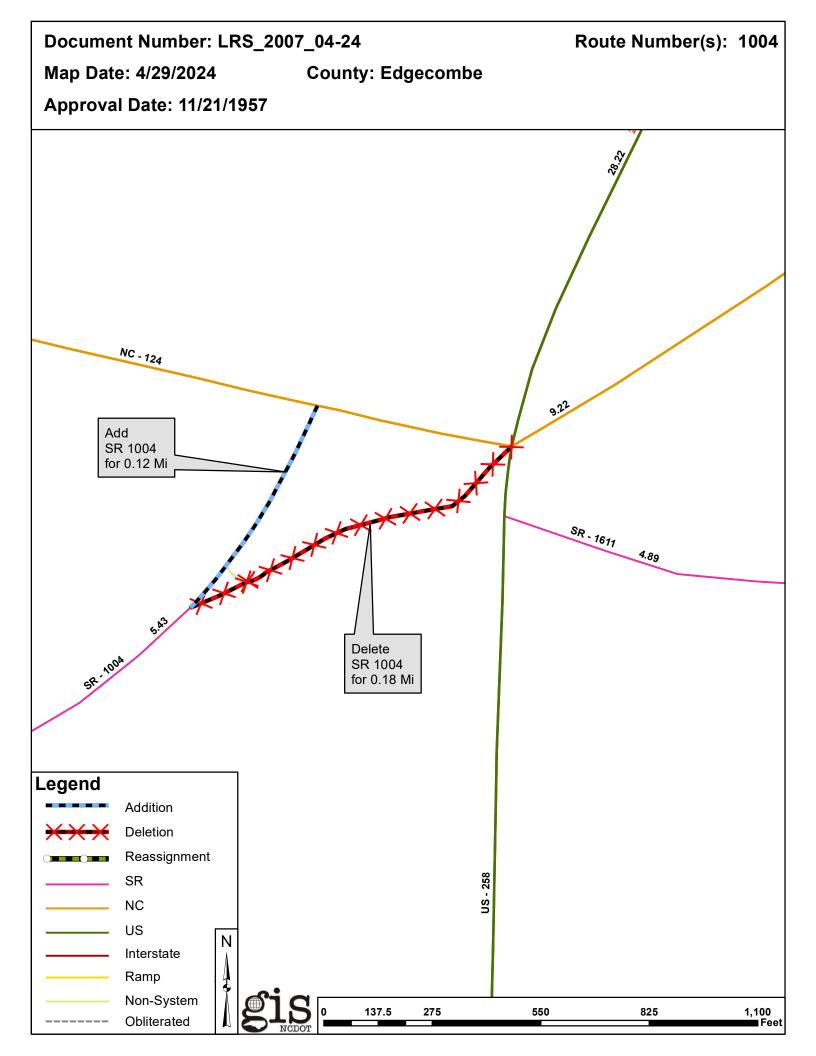

| Document Number | County    | <b>Approval Date</b> |
|-----------------|-----------|----------------------|
| LRS_2007_04-24  | EDGECOMBE | 11/21/1957           |

Questions or comments about changes should be referred to the GIS Help Desk at GISHelp@ncdot.gov.

## 2024 Road System Changes

| Project Name: | LRS_2007_04-24 |
|---------------|----------------|
| Date:         | 11/21/1957     |
| County:       | EDGECOMBE      |

#### Additions

| Route   | Street Name | Mileage | Мар |
|---------|-------------|---------|-----|
| SR 1004 |             | 0.12    |     |

#### Deletions

| Route   | Street Name | Mileage | Map |
|---------|-------------|---------|-----|
| SR 1004 |             | 0.18    |     |

### Reassignments

| <b>Existing Route</b> | New Route | Street Name | Mileage | Map |
|-----------------------|-----------|-------------|---------|-----|
| None                  |           |             |         |     |