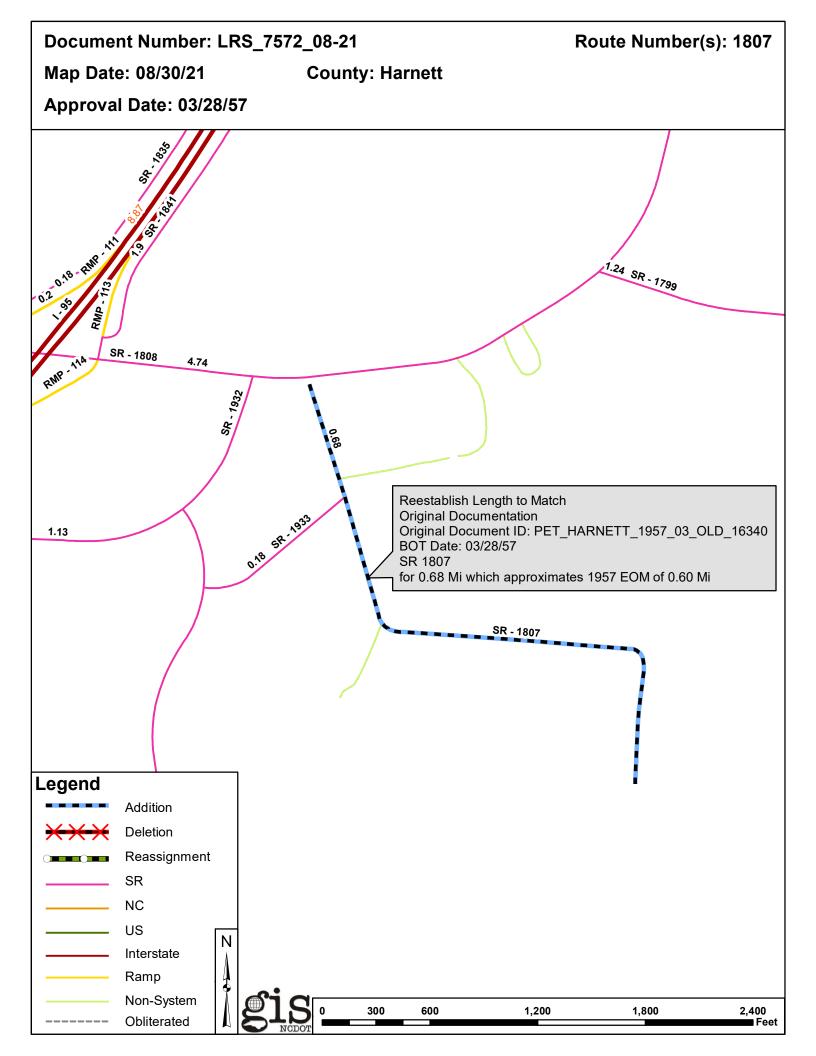

| <b>Document Number</b> | County  | <b>Approval Date</b> |
|------------------------|---------|----------------------|
| LRS_7572_08-21         | HARNETT | 03/28/1957           |

Questions or comments about changes should be referred to the GIS Help Desk at GISHelp@ncdot.gov.

## 2021 Road System Changes

| Project Name: | LRS_7572_08-21 |
|---------------|----------------|
| Date:         | 03/28/1957     |
| County:       | HARNETT        |

#### Additions

| Route   | Street Name | Mileage | Map |
|---------|-------------|---------|-----|
| SR 1807 |             | 0.68    |     |