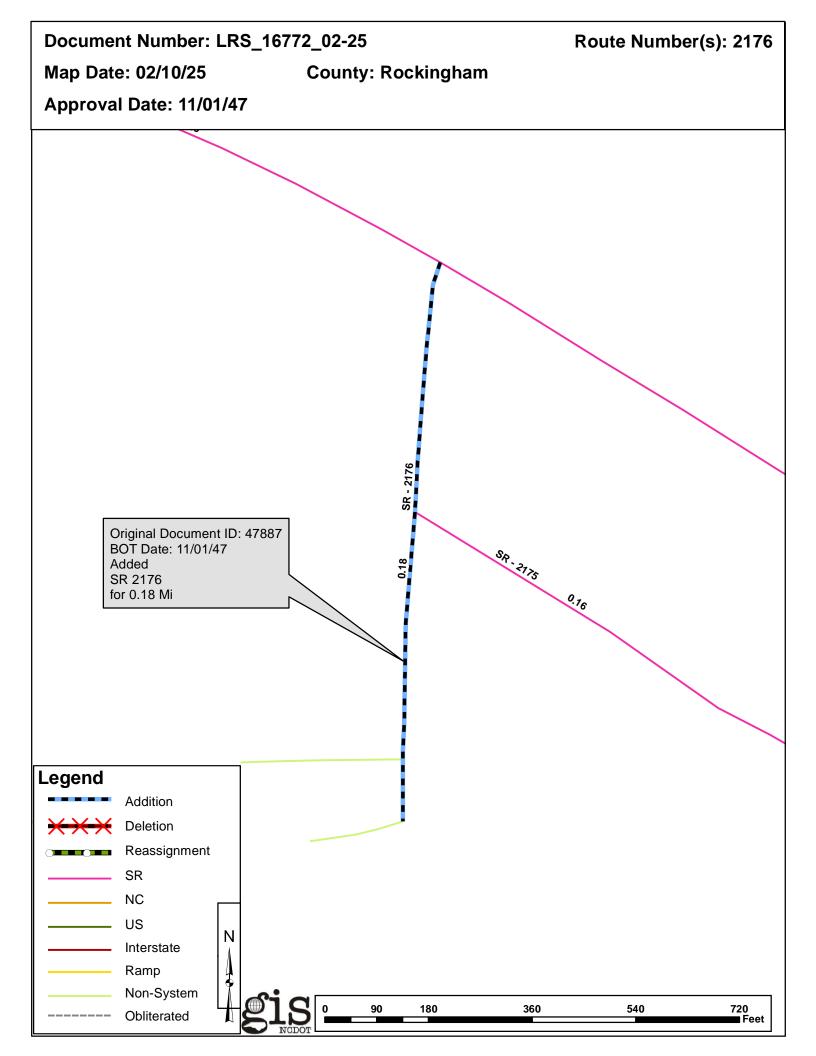

## 2025 Road System Changes

| Project Name: | LRS_16772_02-25 |
|---------------|-----------------|
| Date:         | 11/01/1947      |
| County:       | ROCKINGHAM      |

#### Additions

| Route   | Street Name | Mileage | Map |
|---------|-------------|---------|-----|
| SR 2176 |             | 0.18    |     |