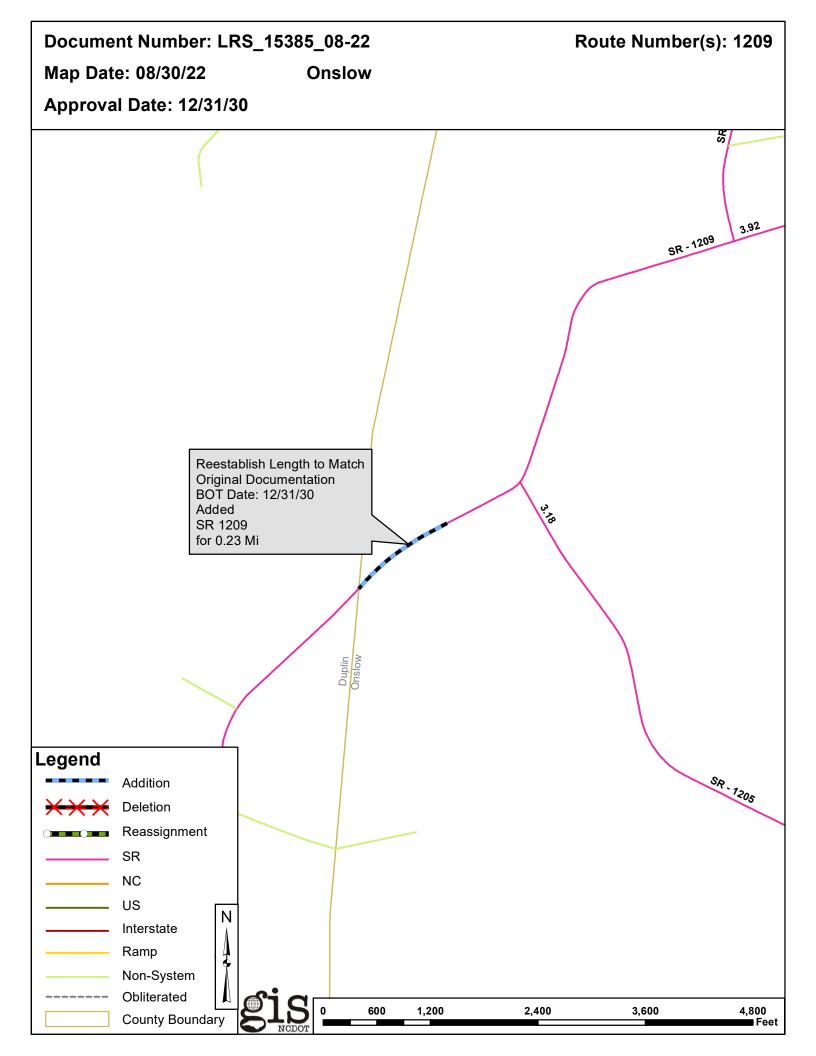

| Document Number | County | Approval Date |
|-----------------|--------|---------------|
| LRS_15385_08-22 | ONSLOW | 12/31/1930    |

Questions or comments about changes should be referred to the GIS Help Desk at GISHelp@ncdot.gov.

# 2022 Road System Changes

**Project Name:** LRS\_15385\_08-22

**Date:** 12/31/1930 **County:** ONSLOW

#### Additions

| Route   | Street Name | Mileage | Map |
|---------|-------------|---------|-----|
| SR 1209 |             | 0.23    |     |