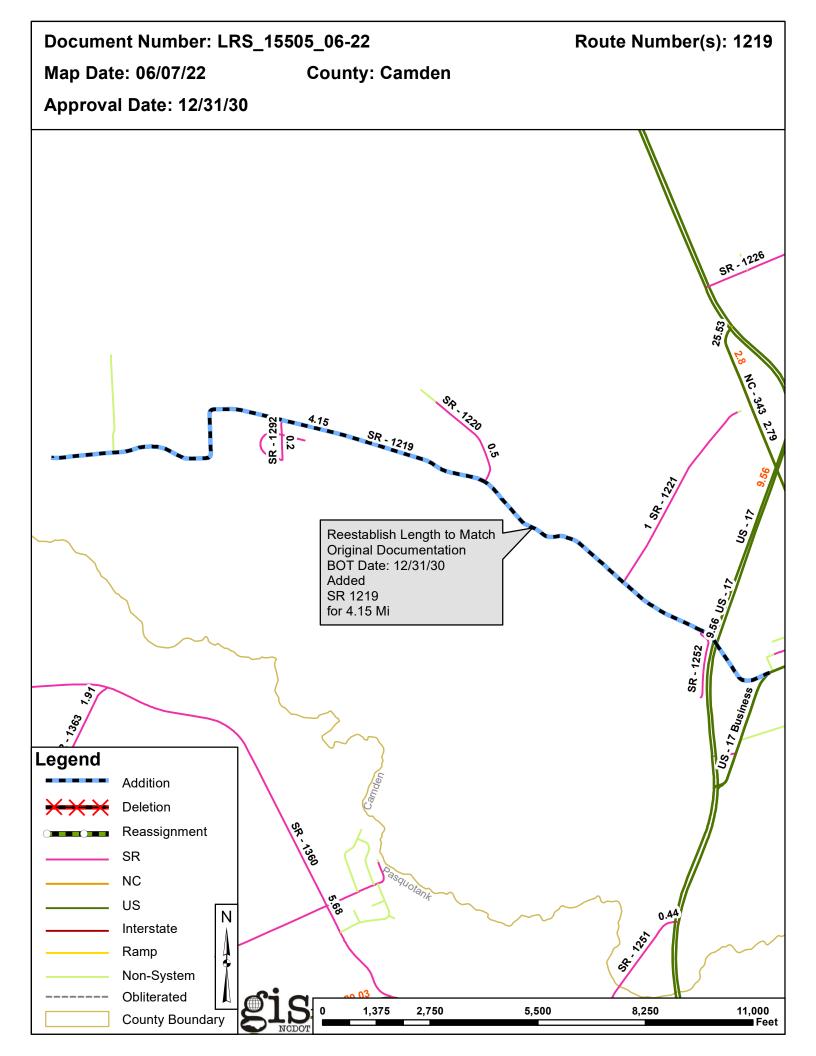

| Document Number | County | Approval Date |
|-----------------|--------|---------------|
| LRS_15505_06-22 | CAMDEN | 12/31/1930    |

Questions or comments about changes should be referred to the GIS Help Desk at GISHelp@ncdot.gov.

# 2022 Road System Changes

**Project Name:** LRS\_15505\_06-22

**Date:** 12/31/1930 **County:** CAMDEN

#### Additions

| Route   | Street Name | Mileage | Map |
|---------|-------------|---------|-----|
| SR 1219 |             | 4.15    |     |