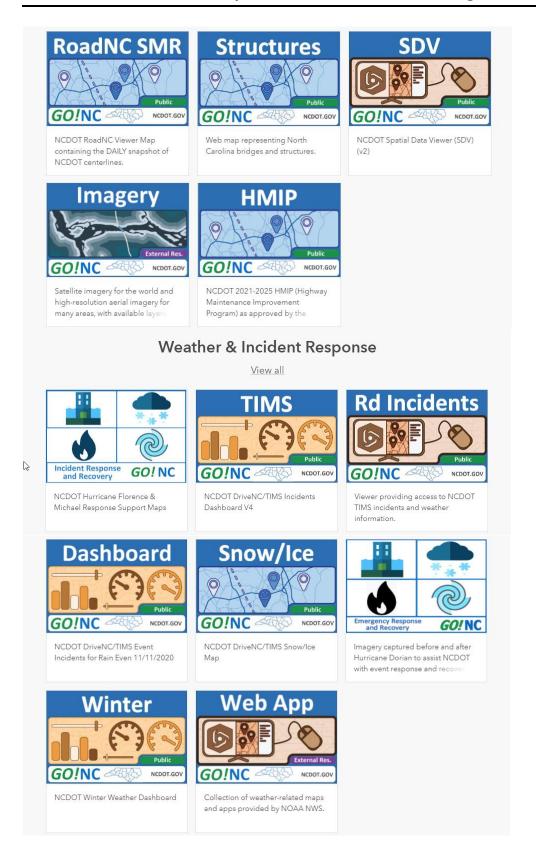

The new portal page will include many of the links and resources provided on the current portal home page including Popular Maps and Apps, Weather & Incident Response Apps, and Other Information and Resources.