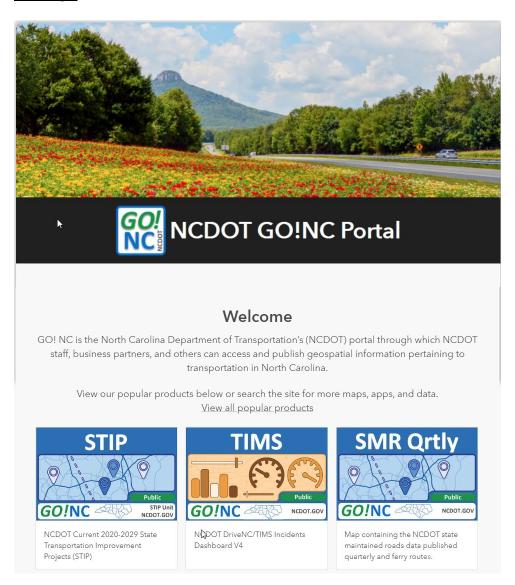

The new portal page will include many of the links and resources provided on the current portal home page including Popular Maps and Apps, Weather & Incident Response Apps, and Other Information and Resources.

## New Page: