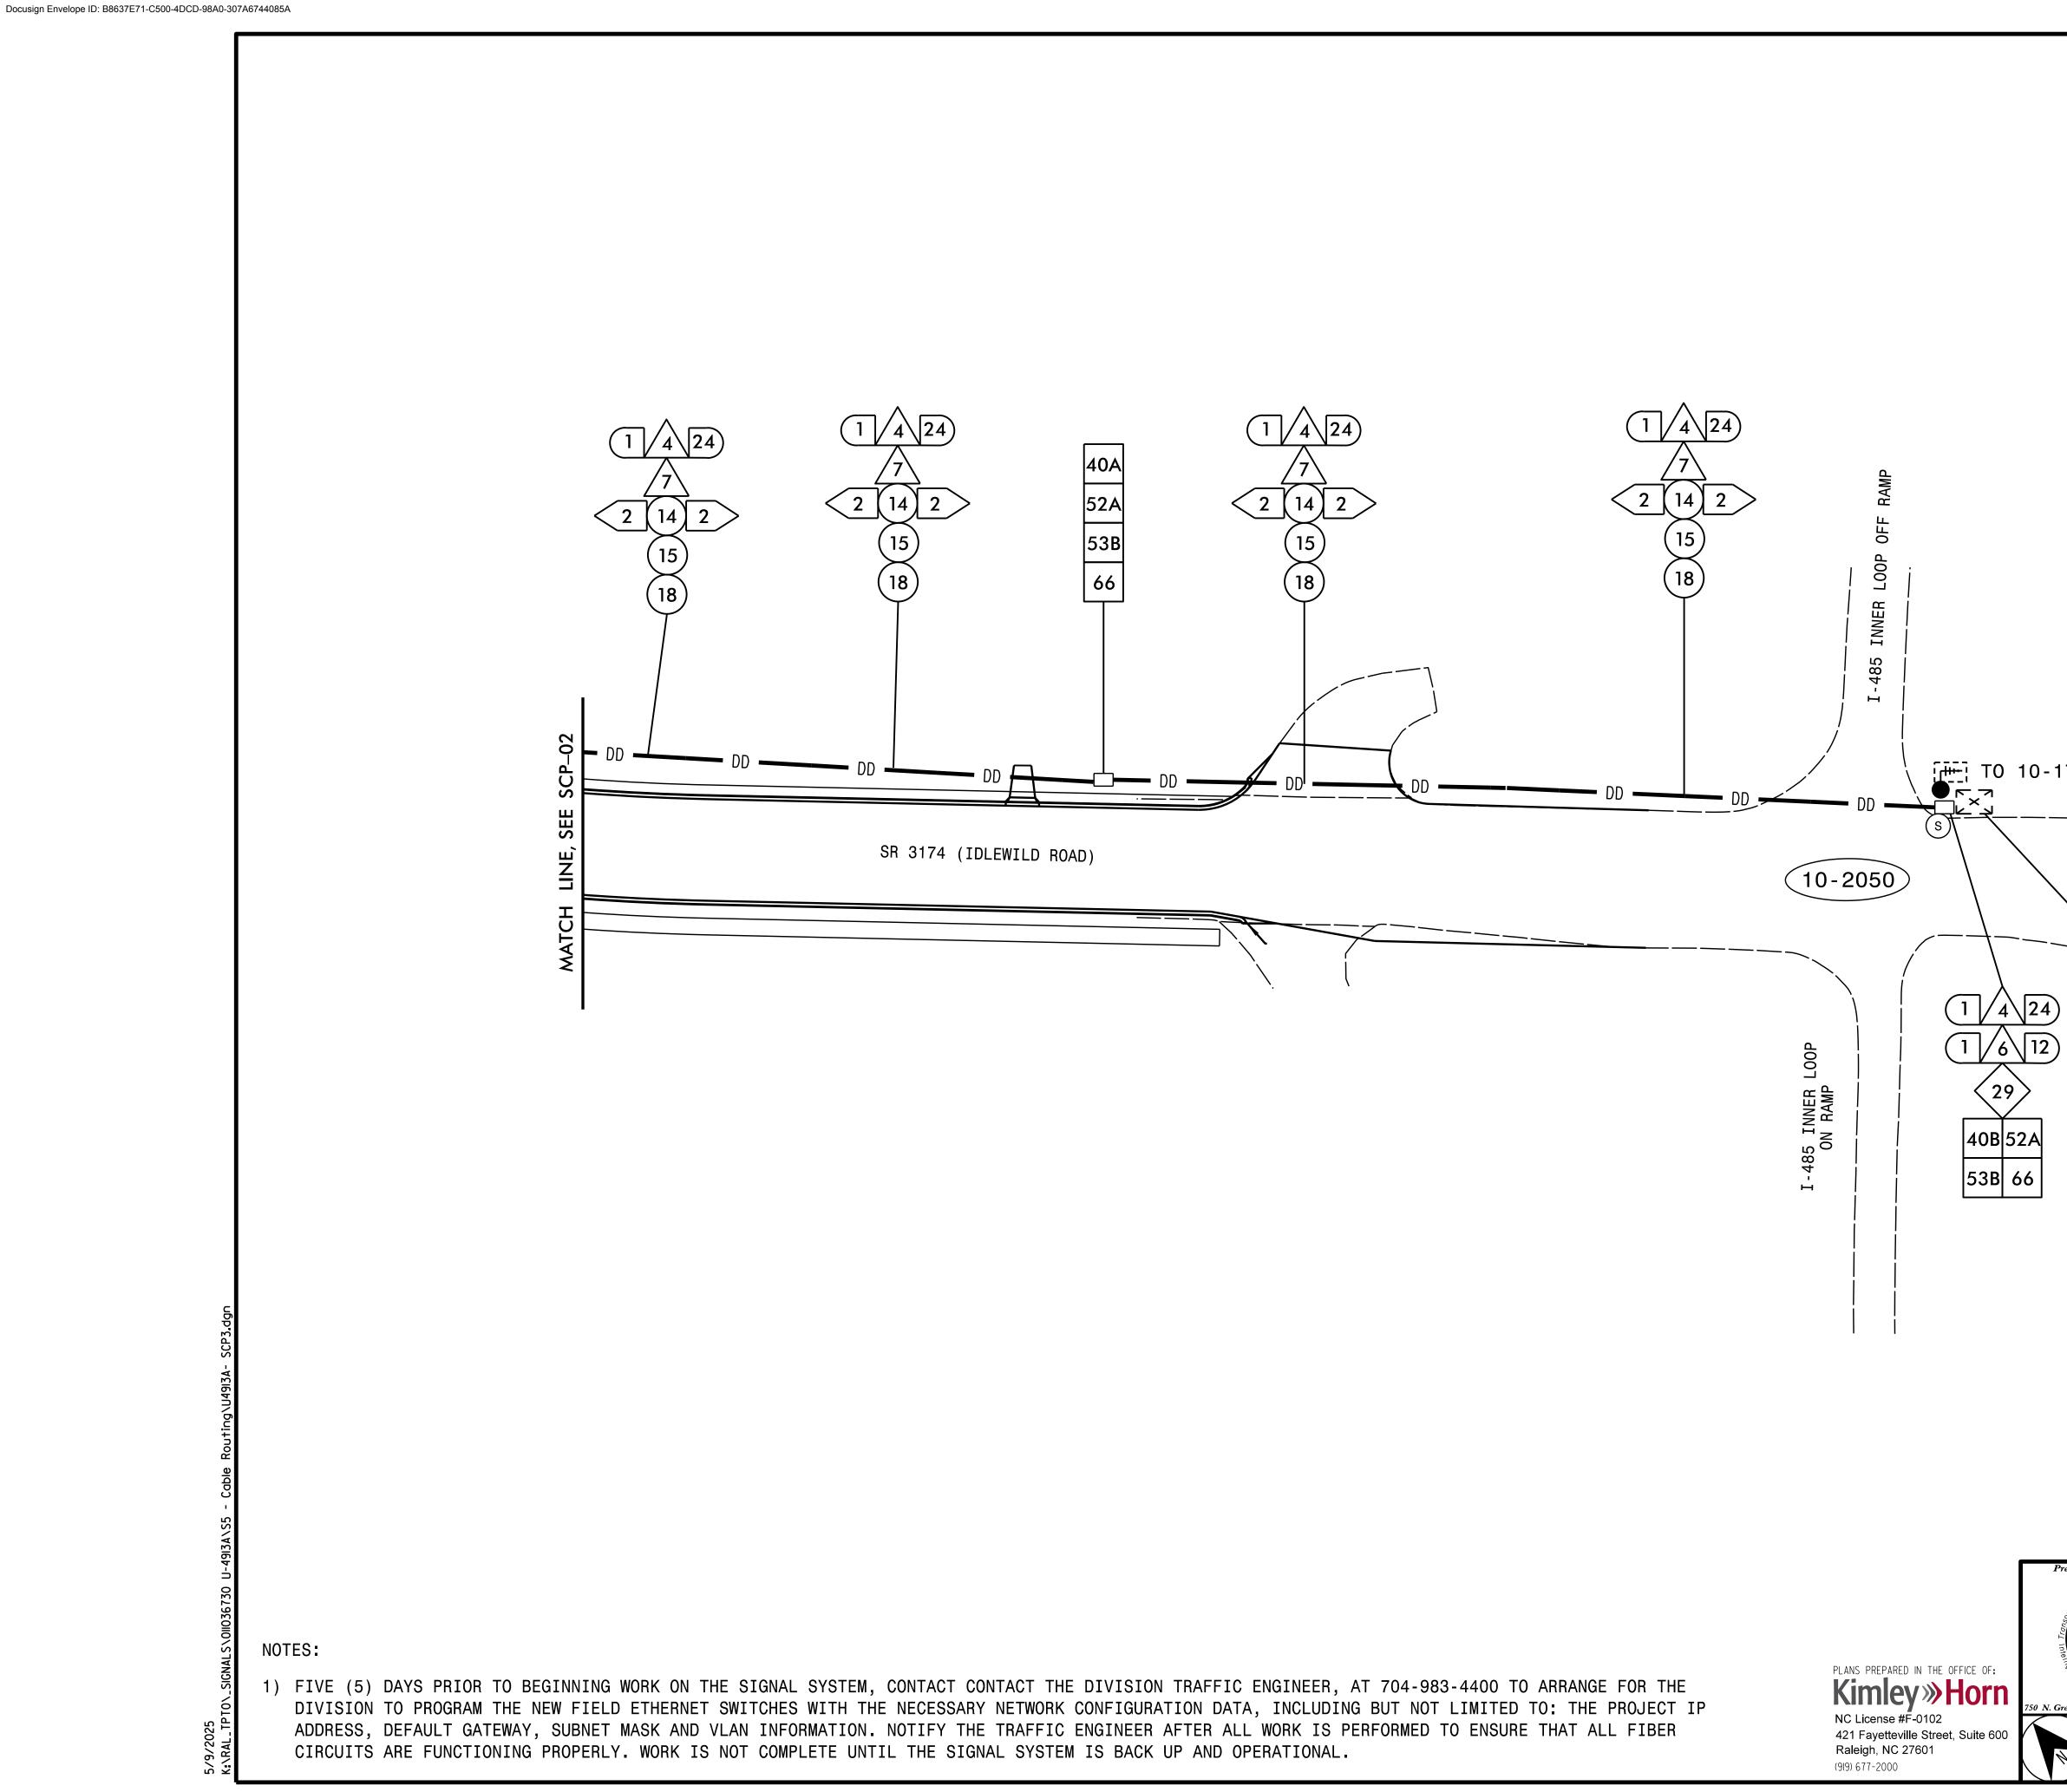

|                                                 |                                       |                                       | U-4913A          | SHEET NO.<br>SCP-3              |
|-------------------------------------------------|---------------------------------------|---------------------------------------|------------------|---------------------------------|
|                                                 |                                       | L L L L L L L L L L L L L L L L L L L |                  |                                 |
|                                                 |                                       |                                       |                  |                                 |
|                                                 |                                       |                                       |                  |                                 |
|                                                 |                                       |                                       |                  |                                 |
|                                                 |                                       |                                       |                  |                                 |
|                                                 |                                       |                                       |                  |                                 |
|                                                 |                                       |                                       |                  |                                 |
|                                                 |                                       |                                       |                  |                                 |
|                                                 |                                       |                                       |                  |                                 |
|                                                 |                                       |                                       |                  |                                 |
|                                                 |                                       |                                       |                  |                                 |
|                                                 |                                       |                                       |                  |                                 |
|                                                 |                                       |                                       |                  |                                 |
|                                                 |                                       |                                       |                  |                                 |
|                                                 |                                       |                                       |                  |                                 |
|                                                 |                                       |                                       |                  |                                 |
|                                                 |                                       |                                       |                  |                                 |
|                                                 |                                       |                                       |                  |                                 |
| 768                                             |                                       |                                       |                  |                                 |
|                                                 |                                       |                                       |                  |                                 |
| SR 3174 (                                       | IDLEWILD ROAD)                        |                                       |                  |                                 |
|                                                 |                                       |                                       |                  |                                 |
| 1/6 12                                          |                                       |                                       |                  |                                 |
|                                                 |                                       |                                       |                  |                                 |
| (22)                                            |                                       |                                       |                  |                                 |
| 26                                              |                                       |                                       |                  |                                 |
|                                                 |                                       |                                       |                  |                                 |
| 28                                              |                                       |                                       |                  |                                 |
| 53A 61                                          |                                       |                                       |                  |                                 |
| 66                                              |                                       |                                       |                  |                                 |
|                                                 |                                       |                                       |                  |                                 |
|                                                 |                                       |                                       |                  |                                 |
|                                                 |                                       |                                       |                  |                                 |
|                                                 |                                       |                                       |                  |                                 |
|                                                 |                                       |                                       |                  |                                 |
|                                                 |                                       |                                       |                  |                                 |
|                                                 |                                       |                                       | OT CONSIDERED    |                                 |
| nepared for the Offices of:                     | D10-24_Matthe                         |                                       | SEAL             |                                 |
| NORTH CARD                                      | Communication                         |                                       | PRTH CARO        |                                 |
|                                                 | Conduit Rou<br>Division 10 Mecklenbur | ıting Plan                            | SEAL<br>030472   |                                 |
| ansportation System                             | PLAN DATE: March 2025                 | reviewed by: KW Smith<br>Reviewed by: | A A NOINES       | Reco <sup>ce</sup><br>TH server |
| scenfield Pkwy., Garner, NC 27529<br>SCALE<br>O | REVISIONS                             |                                       | DATE LEWIN Smith | 5/12/2025                       |
| N.T.S.                                          |                                       |                                       |                  | <u></u>                         |