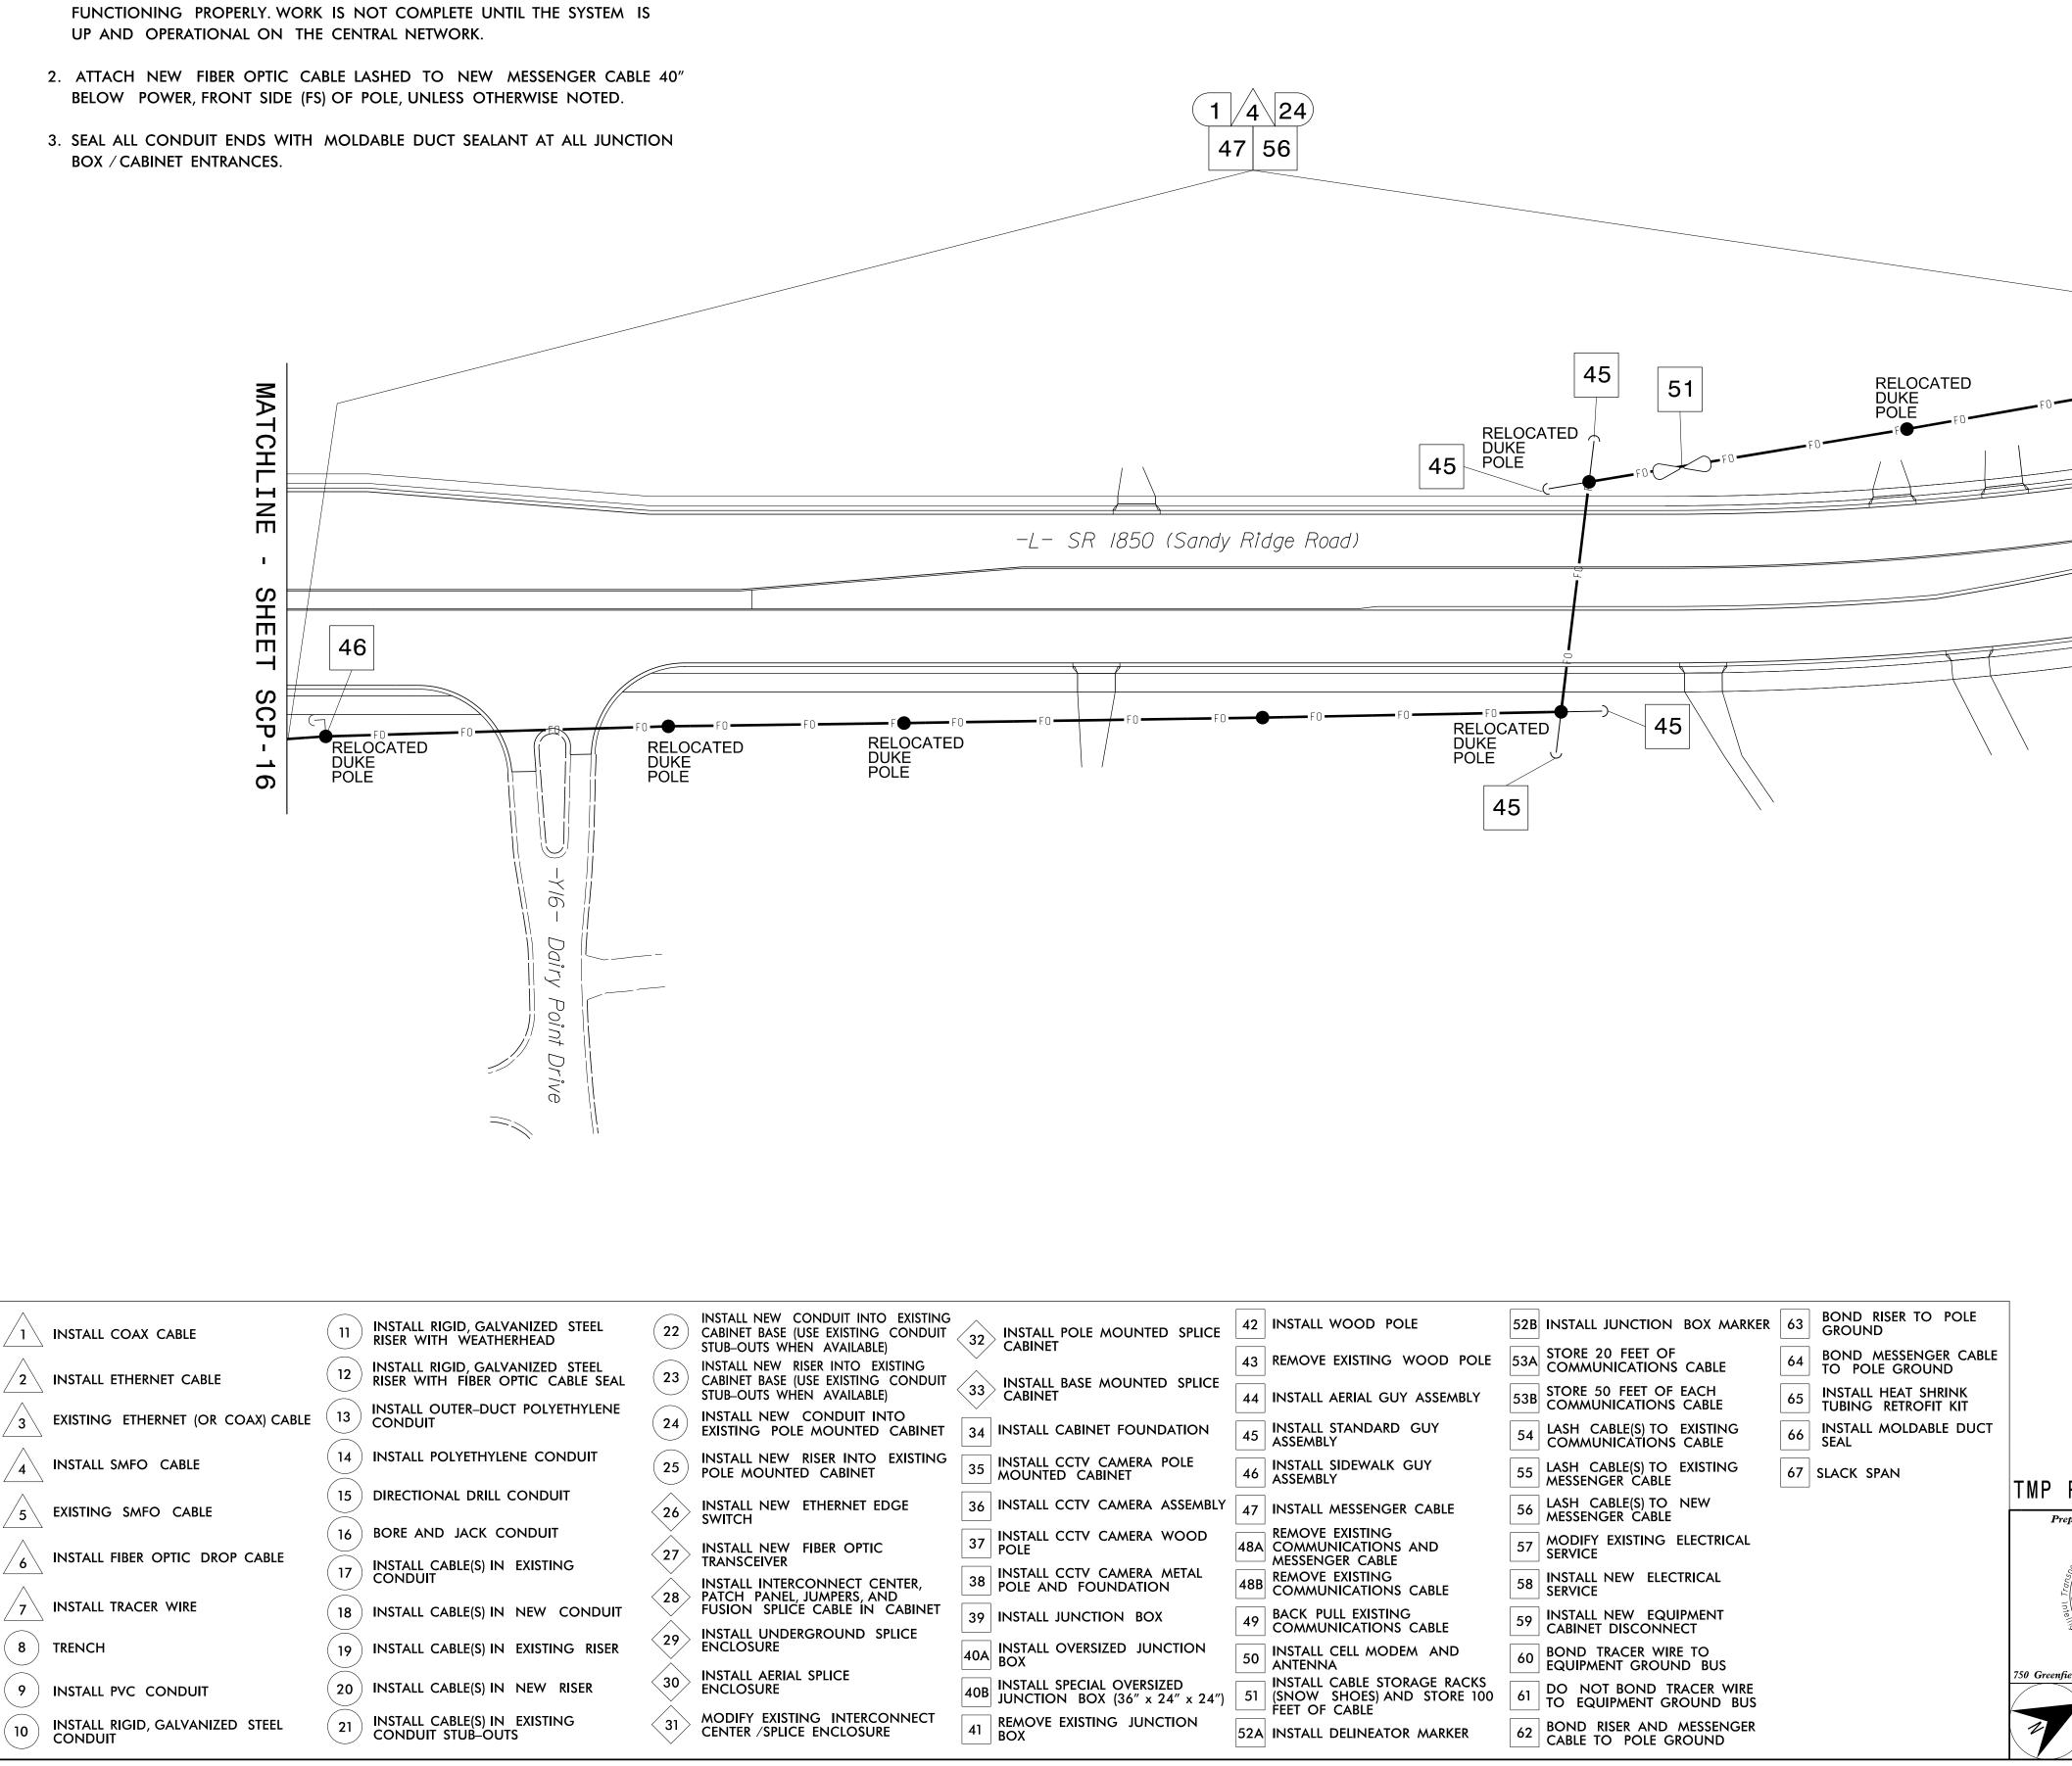

## NOTES:

- 1. FIVE (5) DAYS PRIOR TO BEGINNING WORK ON SIGNAL SYSTEM CONTACT CITY OF HIGH POINT TRAFFIC DEPARTMENT AT (336) 345-4616 TO ARRANGE FOR THE CITY TO PROGRAM THE FIELD ETHERNET SWITCHES WITH THE NECESSARY NETWORK CONFIGURATION DATA, INCLUDING BUT NOT LIMITED TO: THE PROJECT IP ADDRESS, DEFAULT GATEWAY, SUBNET MASK AND VLAN ID INFORMATION. NOTIFY THE CITY TRAFFIC DEPARTMENT AFTER ALL WORK IS PERFORMED TO ENSURE THAT THE FIBER CIRCUITS ARE FUNCTIONING PROPERLY. WORK IS NOT COMPLETE UNTIL THE SYSTEM IS UP AND OPERATIONAL ON THE CENTRAL NETWORK.
- BELOW POWER, FRONT SIDE (FS) OF POLE, UNLESS OTHERWISE NOTED.
- BOX / CABINET ENTRANCES.

| existing<br>Onduit | 32  | INSTALL POLE MOUNTED SPLICE                                 | 42  | INSTALL WOOD POLE                                                          | 52B | INSTALL JUNCTION BOX MARKER                        | 63 | BOND RISER TO POLE<br>GROUND               |            |
|--------------------|-----|-------------------------------------------------------------|-----|----------------------------------------------------------------------------|-----|----------------------------------------------------|----|--------------------------------------------|------------|
|                    |     |                                                             | 43  | REMOVE EXISTING WOOD POLE                                                  | 53A | STORE 20 FEET OF<br>COMMUNICATIONS CABLE           | 64 | BOND MESSENGER CABLE<br>TO POLE GROUND     |            |
|                    | 33  | A INSTALL BASE MOUNTED SPLICE CABINET                       | 44  | INSTALL AERIAL GUY ASSEMBLY                                                | 53B | STORE 50 FEET OF EACH<br>COMMUNICATIONS CABLE      | 65 | INSTALL HEAT SHRINK<br>TUBING RETROFIT KIT |            |
| ABINET             | 34  | INSTALL CABINET FOUNDATION                                  | 45  | INSTALL STANDARD GUY<br>ASSEMBLY                                           | 54  | LASH CABLE(S) TO EXISTING<br>COMMUNICATIONS CABLE  | 66 | INSTALL MOLDABLE DUCT<br>SEAL              |            |
| (ISTING            | 35  | INSTALL CCTV CAMERA POLE<br>MOUNTED CABINET                 | 46  | INSTALL SIDEWALK GUY<br>ASSEMBLY                                           | 55  | LASH CABLE(S) TO EXISTING<br>MESSENGER CABLE       | 67 | SLACK SPAN                                 | тир        |
| ε                  | 36  | INSTALL CCTV CAMERA ASSEMBLY                                | 47  | INSTALL MESSENGER CABLE                                                    | 56  | LASH CABLE(S) TO NEW<br>MESSENGER CABLE            |    |                                            |            |
|                    | 37  | INSTALL CCTV CAMERA WOOD<br>POLE                            | 48A | REMOVE EXISTING<br>COMMUNICATIONS AND<br>MESSENGER CABLE                   | 57  | MODIFY EXISTING ELECTRICAL<br>SERVICE              |    |                                            |            |
| TER,               | 38  | INSTALL CCTV CAMERA METAL POLE AND FOUNDATION               | 48B | REMOVE EXISTING<br>COMMUNICATIONS CABLE                                    | 58  | INSTALL NEW ELECTRICAL<br>SERVICE                  |    |                                            | ĥ          |
| ABINET             | 39  | INSTALL JUNCTION BOX                                        | 49  | BACK PULL EXISTING<br>COMMUNICATIONS CABLE                                 | 59  | INSTALL NEW EQUIPMENT<br>CABINET DISCONNECT        |    |                                            | -          |
|                    | 40A | INSTALL OVERSIZED JUNCTION BOX                              | 50  | INSTALL CELL MODEM AND<br>ANTENNA                                          | 60  | BOND TRACER WIRE TO<br>EQUIPMENT GROUND BUS        |    |                                            | 750 0      |
|                    | 40B | INSTALL SPECIAL OVERSIZED<br>JUNCTION BOX (36" x 24" x 24") | 51  | INSTALL CABLE STORAGE RACKS<br>(SNOW SHOES) AND STORE 100<br>FEET OF CABLE | 61  | DO NOT BOND TRACER WIRE<br>TO EQUIPMENT GROUND BUS |    |                                            | 750 Greenj |
| NECT               | 41  | REMOVE EXISTING JUNCTION BOX                                | 52A | INSTALL DELINEATOR MARKER                                                  | 62  | BOND RISER AND MESSENGER                           |    |                                            | I          |