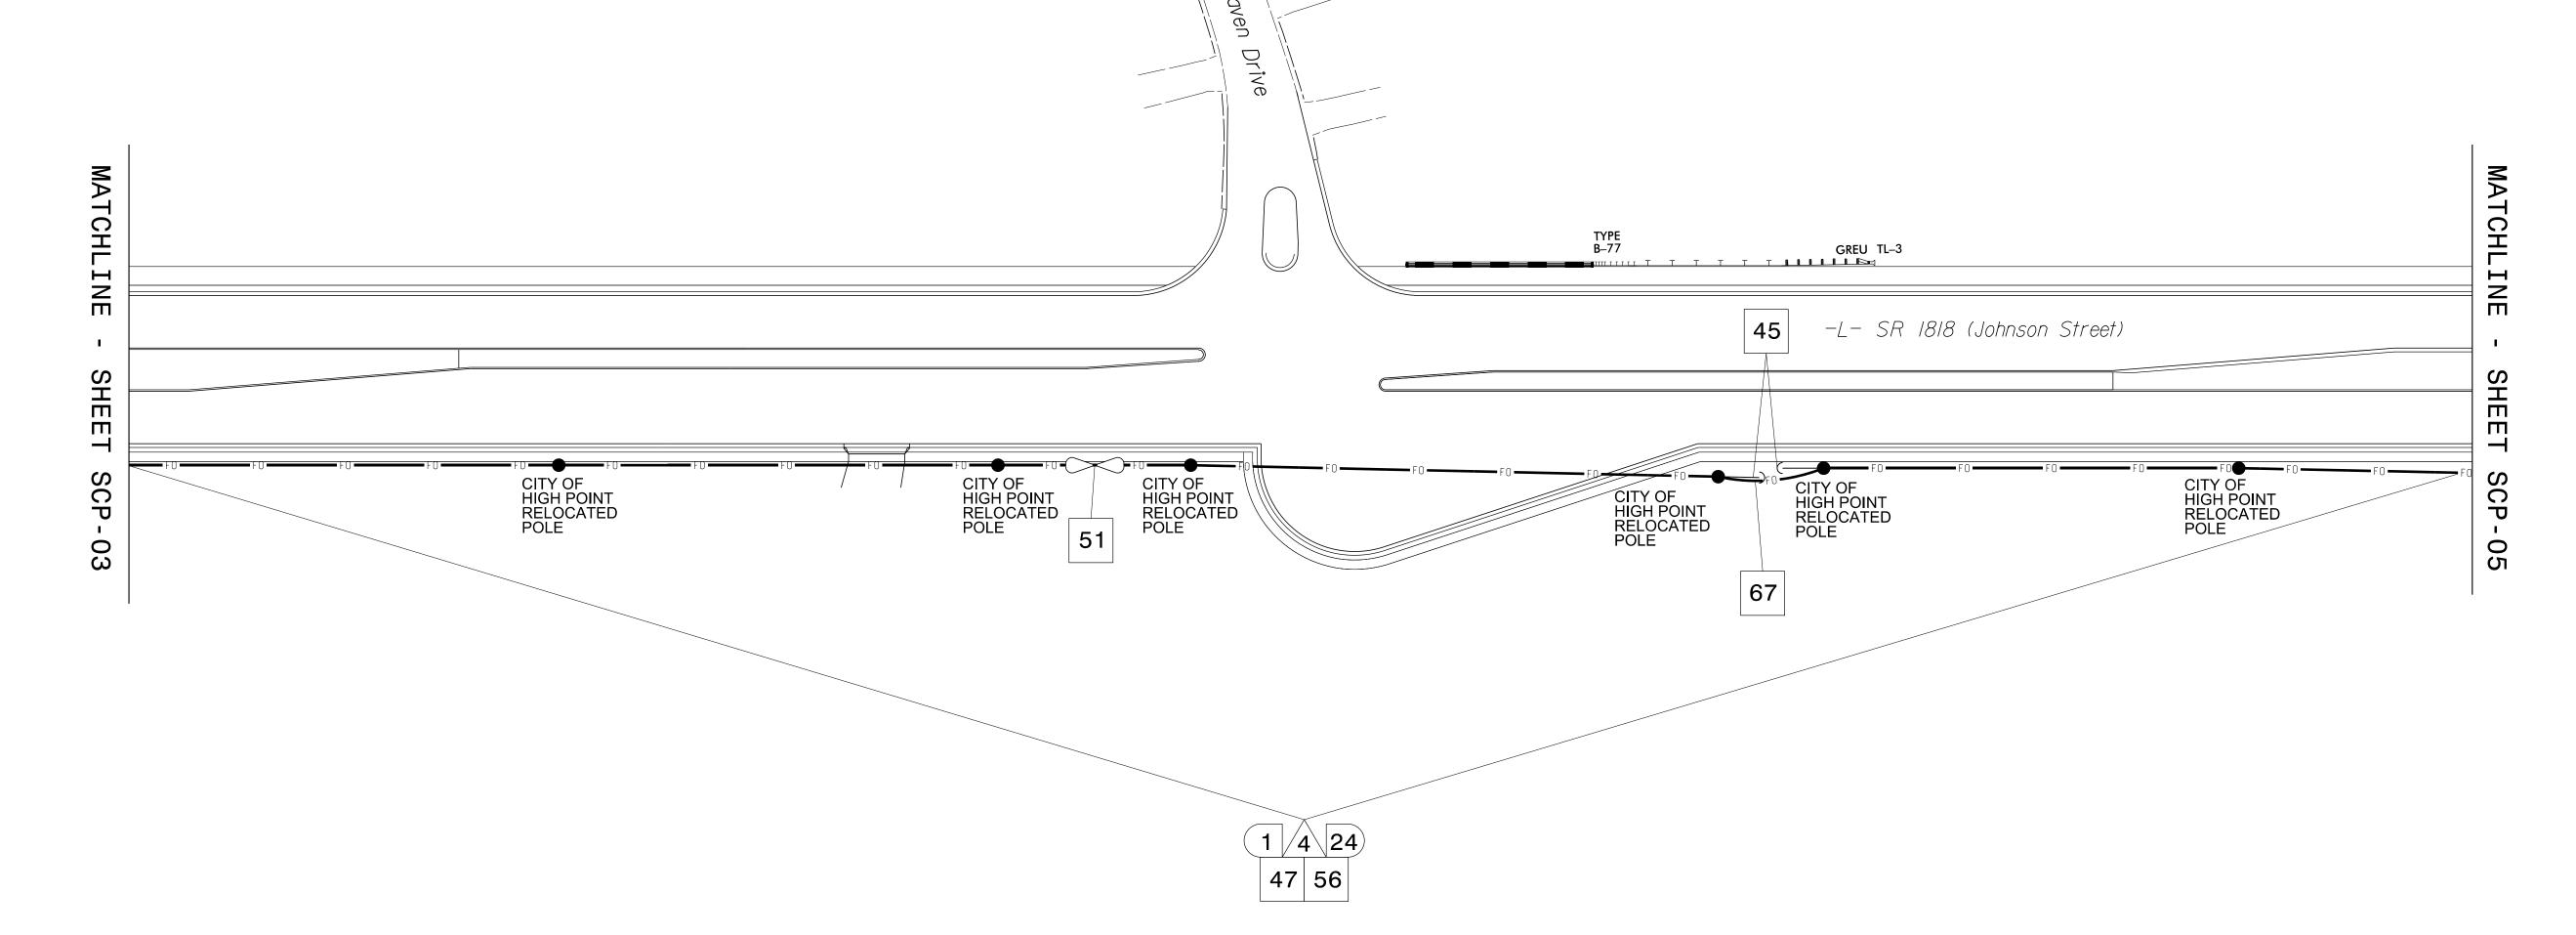

PROJECT REFERENCE NO. SCP-04 U-4758

- 1. FIVE (5) DAYS PRIOR TO BEGINNING WORK ON SIGNAL SYSTEM CONTACT CITY OF HIGH POINT TRAFFIC DEPARTMENT AT (336) 345-4616 TO ARRANGE FOR THE CITY TO PROGRAM THE FIELD ETHERNET SWITCHES WITH THE NECESSARY NETWORK CONFIGURATION DATA, INCLUDING BUT NOT LIMITED TO: THE PROJECT IP ADDRESS, DEFAULT GATEWAY, SUBNET MASK AND VLAN ID INFORMATION. NOTIFY THE CITY TRAFFIC DEPARTMENT AFTER ALL WORK IS PERFORMED TO ENSURE THAT THE FIBER CIRCUITS ARE FUNCTIONING PROPERLY. WORK IS NOT COMPLETE UNTIL THE SYSTEM IS UP AND OPERATIONAL ON THE CENTRAL NETWORK.
- 2. ATTACH NEW FIBER OPTIC CABLE LASHED TO NEW MESSENGER CABLE 40" BELOW POWER, FRONT SIDE (FS) OF POLE, UNLESS OTHERWISE NOTED.
- 3. SEAL ALL CONDUIT ENDS WITH MOLDABLE DUCT SEALANT AT ALL JUNCTION BOX / CABINET ENTRANCES.

37 POLE

40A INSTALL OVERSIZED JUNCTION BOX INSTALL SPECIAL OVERSIZED 40B JUNCTION BOX (36" x 24" x 24") REMOVE EXISTING JUNCTION

INSTALL POLE MOUNTED SPLICE

INSTALL BASE MOUNTED SPLICE CABINET

CABINET

BOX

42 INSTALL WOOD POLE

43 REMOVE EXISTING WOOD POLE 44 INSTALL AERIAL GUY ASSEMBLY

INSTALL STANDARD GUY 34 INSTALL CABINET FOUNDATION 45 ASSEMBLY INSTALL CCTV CAMERA POLE MOUNTED CABINET INSTALL SIDEWALK GUY 46 ASSEMBLY

36 INSTALL CCTV CAMERA ASSEMBLY 47 INSTALL MESSENGER CABLE REMOVE EXISTING INSTALL CCTV CAMERA WOOD 48A COMMUNICATIONS AND MESSENGER CABLE

INSTALL CCTV CAMERA METAL REMOVE EXISTING 38 POLE AND FOUNDATION 48B COMMUNICATIONS CABLE BACK PULL EXISTING 39 INSTALL JUNCTION BOX 49 COMMUNICATIONS CABLE INSTALL CELL MODEM AND

> INSTALL CABLE STORAGE RACKS (SNOW SHOES) AND STORE 100
> FEET OF CABLE 52A INSTALL DELINEATOR MARKER

ANTENNA

52B INSTALL JUNCTION BOX MARKER | 63 |

53A COMMUNICATIONS CABLE STORE 50 FEET OF EACH 53B COMMUNICATIONS CABLE LASH CABLE(S) TO EXISTING COMMUNICATIONS CABLE

STORE 20 FEET OF

LASH CABLE(S) TO EXISTING MESSENGER CABLE

BOND RISER TO POLE GROUND

BOND MESSENGER CABLE TO POLE GROUND INSTALL HEAT SHRINK

TUBING RETROFIT KIT INSTALL MOLDABLE DUCT 66 SEAL

67 SLACK SPAN

1616 EAST MILLBROOK ROAD, SUITE 160 RALEIGH, NORTH CAROLINA 27609 (919) 876-6888 NCBEES #F-0326