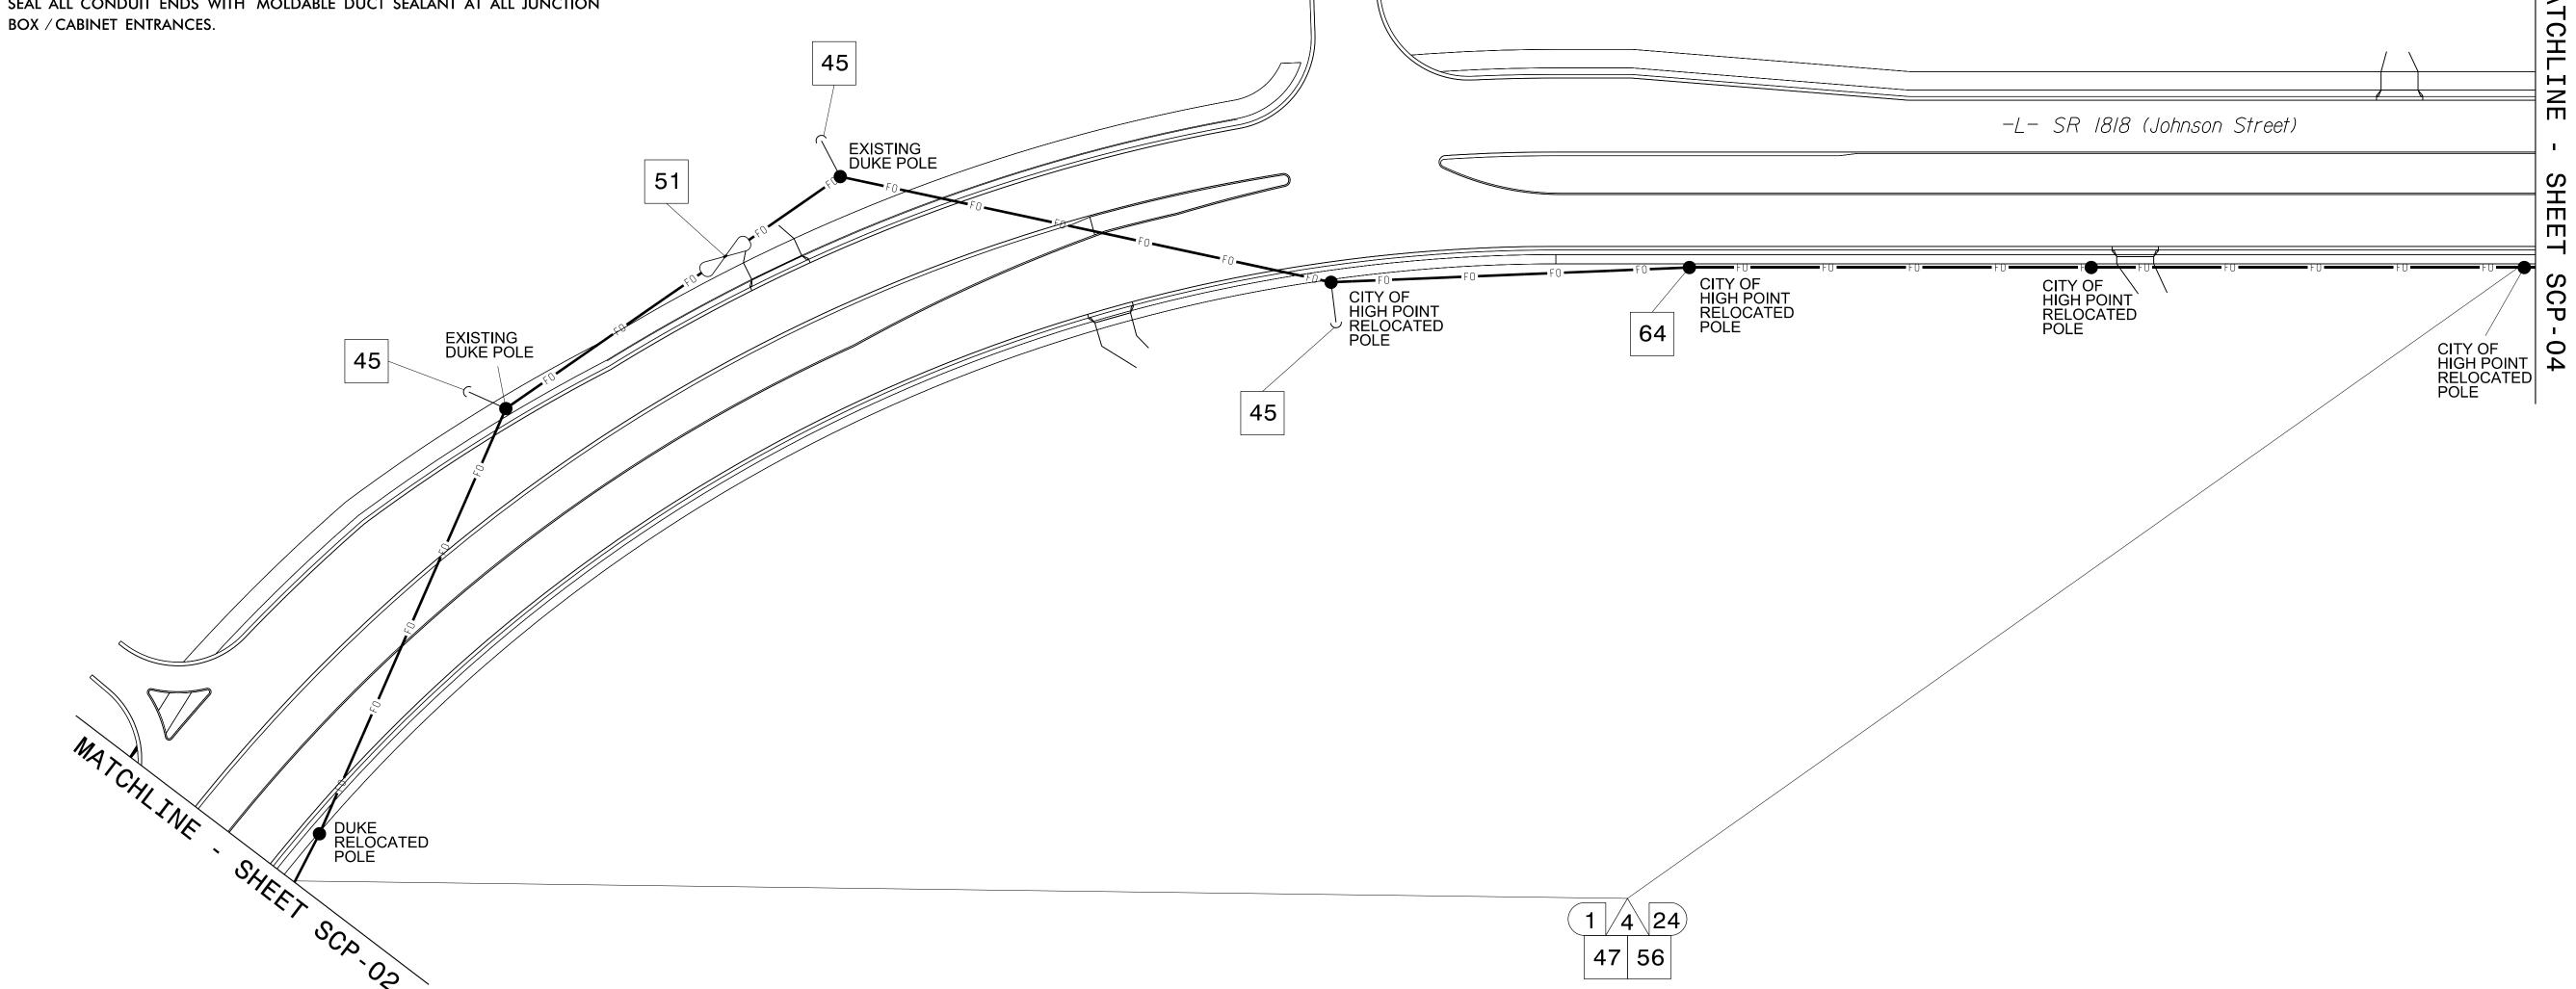

2. ATTACH NEW FIBER OPTIC CABLE LASHED TO NEW MESSENGER CABLE 40" BELOW POWER, FRONT SIDE (FS) OF POLE, UNLESS OTHERWISE NOTED.

3. SEAL ALL CONDUIT ENDS WITH MOLDABLE DUCT SEALANT AT ALL JUNCTION

1 \ INSTALL COAX CABLE

REMOVE EXISTING JUNCTION

BOX

42 INSTALL WOOD POLE

43 REMOVE EXISTING WOOD POLE 44 INSTALL AERIAL GUY ASSEMBLY

INSTALL STANDARD GUY 45 ASSEMBLY INSTALL SIDEWALK GUY 46 ASSEMBLY

47 INSTALL MESSENGER CABLE REMOVE EXISTING 48A COMMUNICATIONS AND MESSENGER CABLE REMOVE EXISTING 48B COMMUNICATIONS CABLE

49 BACK PULL EXISTING COMMUNICATIONS CABLE INSTALL CELL MODEM AND 50 ANTENNA

INSTALL CABLE STORAGE RACKS (SNOW SHOES) AND STORE 100
FEET OF CABLE 52A INSTALL DELINEATOR MARKER

52B INSTALL JUNCTION BOX MARKER | 63 |

53A STORE 20 FEET OF COMMUNICATIONS CABLE STORE 50 FEET OF EACH 53B COMMUNICATIONS CABLE LASH CABLE(S) TO EXISTING 66 COMMUNICATIONS CABLE SEAL

LASH CABLE(S) TO EXISTING MESSENGER CABLE LASH CABLE(S) TO NEW MESSENGER CABLE